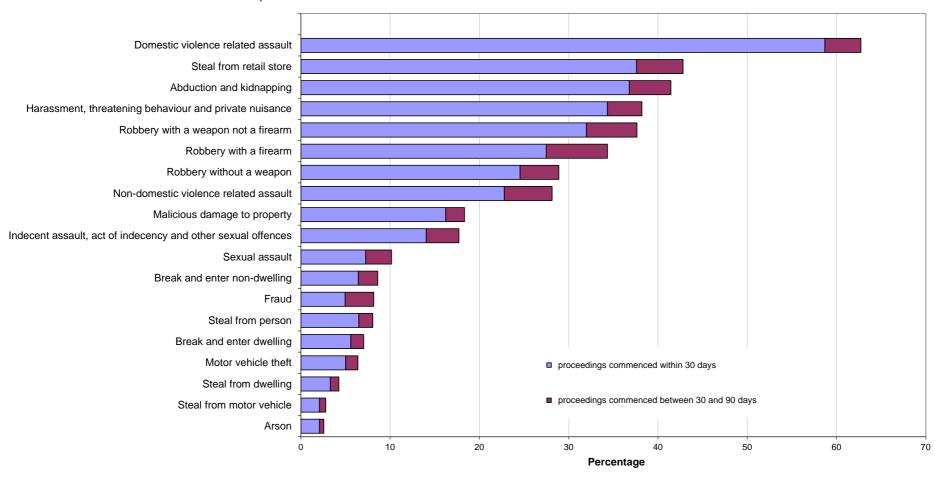

258                                 | 94                | 2.6            |
| Malicious damage to property                              | 47,262                              | 10,740      | 7,670             | 16.2           | 11,886                              | 8,669             | 18.3           |

<sup>\*</sup> Total number cleared includes both incidents where proceedings were commenced and those where no proceedings were commenced.

<sup>\*\*\*</sup> This includes incidents where a person was either proceeded against to court or proceeded against other than to court.

<sup>\*</sup> Victims for whom incident was cleared.

Figure 5.1: PERCENTAGE OF RECORDED CRIMINAL INCIDENTS FOR SELECTED OFFENCES WHERE LEGAL PROCEEDINGS COMMENCED WITHIN 30 AND 90 DAYS, NSW, JANUARY TO SEPTEMBER 2015



<sup>\*</sup> For murder the data are counts of recorded victims, not criminal incidents.

# **APPENDICES**

# APPENDIX 1: TRENDS IN RECORDED CRIMINAL INCIDENTS FOR NSW

- [1] Irrespective of how trends in recorded crime are presented, their interpretation is a difficult task. The recorded criminal incident data presented in this report are based on information derived from the NSW Police Force Computerised Operational Policing System (COPS), so only those incidents which are reported to, or detected by, police are included. The trends in recorded crime shown in this report will, therefore, reflect movements in the underlying factors which influence the detection, reporting and recording of crime, as well as changes in the true level of crime in the community.
- [2] An alternative measur