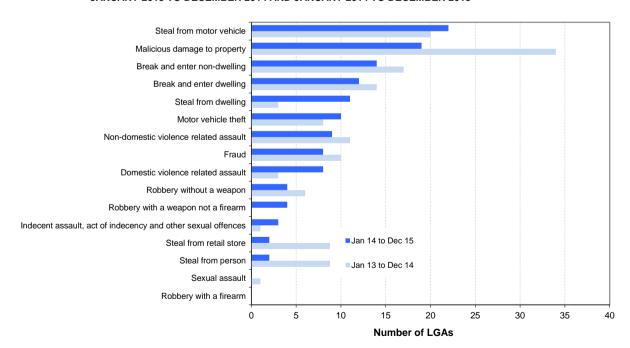

The report includes an overview of trends in the most recent two-year period for major offence categories, firstly for NSW and then across NSW regions broken down to the Local Government Area (LGA) level. At the State level, for the 24-month period to the end of December 2015 one major offence category has been trending upwards: steal from retail store (up 6.7%). Seven of the 17 major offence categories were trending downwards: robbery without a weapon (down 19.3%), robbery with a firearm (down 41.8%), robbery with a weapon not a firearm (down 20.7%), break and enter dwelling (down 7.1%), break and enter non-dwelling (down 7.1%), motor vehicle theft (down 5.5%) and steal from motor vehicle (down 6.6%).