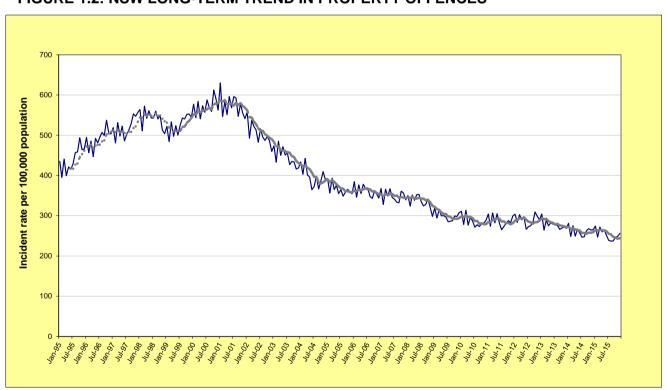

The NSW graphs for rates of violent and property offences are on page 7 of the report. For violent offences using the 12-month moving average (light grey line) we can see a downward path over the past five years and this can also be seen in the trend tests for the levels of reported offences in Table 1.1. The property offences graph using the 6-month moving average (light grey line) indicates a strong downward path since about 2000 to 2010, after which it stabilised before dropping again more recently. Table 1.1 for trend tests on the levels of property offences indicates a significant decrease over the last five years.

## SECTION 1: OVERVIEW OF TRENDS IN VIOLENT AND PROPERTY CRIME

FIGURE 1.1: NSW LONG-TERM TREND IN VIOLENT OFFENCES\*

FIGURE 1.2: NSW LONG-TERM TREND IN PROPERTY OFFENCES\*\*

<sup>\*</sup> Violent offences include: murder, attempted murder, manslaughter, assault - domestic violence related, assault - non-domestic violence related, assault police, robbery without a weapon, robbery with a firearm, robbery with a weapon not a firearm, sexual assault and indecent assault / act of indecency / other sexual offences.

For further explanation of violent offences and property offences, see page 44, paragraph 7.

<sup>\*\*</sup> Property offences include: break and enter dwelling, break and enter non-dwelling, motor vehicle theft, steal from motor vehicle, steal from retail store, steal from dwelling, steal from person, stock theft, other theft and fraud.