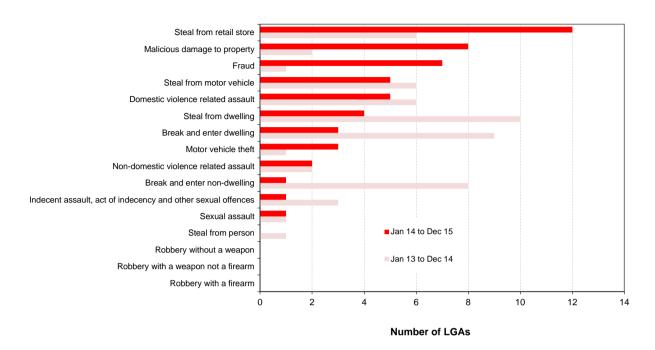

The report includes an overview of trends in the most recent two-year period for major offence categories, firstly for NSW and then across NSW regions broken down to the Local Government Area (LGA) level. At the State level, for the 24-month period to the end of December 2015 one major offence category has been trending upwards: steal from retail store (up 6.7%). Seven of the 17 major offence categories were trending downwards: robbery without a weapon (down 19.3%), robbery with a firearm (down 41.8%), robbery with a weapon not a firearm (down 20.7%), break and enter dwelling (down 7.1%), break and enter non-dwelling (down 7.1%), motor vehicle theft (down 5.5%) and steal from motor vehicle (down 6.6%).