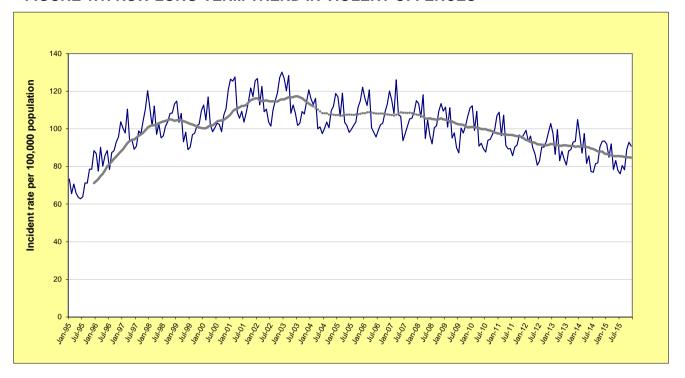

The NSW graphs for rates of violent and property offences are on page 7 of the report. For violent offences using the 12-month moving average (light grey line) we can see a downward path over the past five years and this can also be seen in the trend tests for the levels of reported offences in Table 1.1. The property offences graph using the 6-month moving average (light grey line) indicates a strong downward path since about 2000 to 2010, after which it stabilised before dropping again more recently. Table 1.1 for trend tests on the levels of property offences indicates a significant decrease over the last five years.

## SECTION 1: OVERVIEW OF TRENDS IN VIOLENT AND PROPERTY CRIME

FIGURE 1.1: NSW LONG-TERM TREND IN VIOLENT OFFENCES\*

FIGURE 1.2: NSW LONG-TERM TREND IN PROPERTY OFFENCES\*\*

<sup>\*</sup> Violent offences include: murder, attempted murder, manslaughter, assault - domestic violence related, assault - non-domestic violence related, assault police, robbery without a weapon, robbery with a firearm, robbery with a weapon not a firearm, sexual assault and indecent assault / act of indecency / other sexual offences.

For further explanation of violent offences and property offences, see page 44, paragraph 7.

<sup>\*\*</sup> Property offences include: break and enter dwelling, break and enter non-dwelling, motor vehicle theft, steal from motor vehicle, steal from retail store, steal from dwelling, steal from person, stock theft, other theft and fraud.