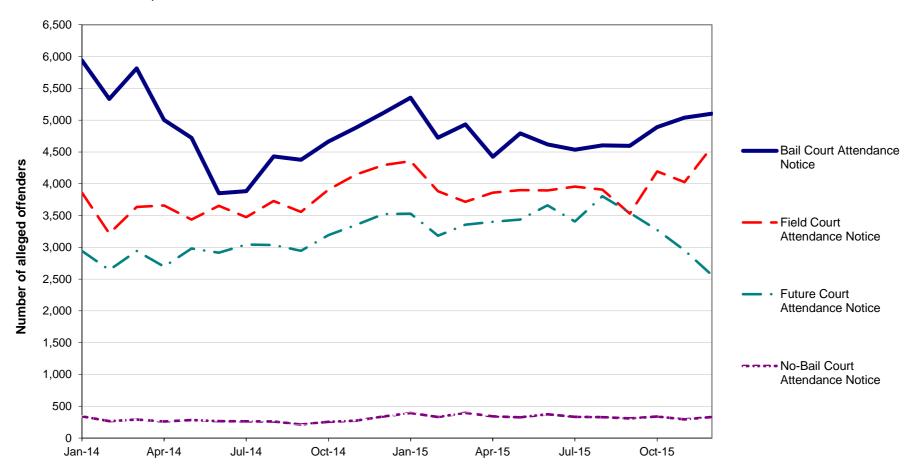

| NSW              | 94      | 29,191            | 31,759            | 4,890   | 6,534                           | 1,937  | 299     | 1,196              | 33,984            | 12,789            | 14,915   | 42,749            | 20,585   | 22,392   | 6,143    | 49,120 | 68,209             |

<sup>\*</sup> LGA murder counts are in the Crime Mapping Tool (http://crimetool.bocsar.nsw.gov.au/bocsar/) and elsewhere on the BOCSAR website (www.bocsar.nsw.gov.au/)

## **SECTION 4:**

## METHODS OF PROCEEDINGS AGAINST ALLEGED OFFENDERS 2013, 2014 AND 2015

Figure 4.1: TRENDS IN REFERRAL METHODS FOR ALLEGED OFFENDERS PROCEEDED AGAINST TO COURT, NSW, JANUARY 2014 TO DECEMBER 2015



Trends: Field Court Attendance Notice shows a statistically significant upward trend for the 24 month period (up by 7.3%). Future Court Attendance Notice shows a statistically significant upward trend for the 24 month period (up by 10.8%).

<sup>\*</sup> Due to the time lag between the incident being recorded and the Future CAN being issued some upwards revision of data for the last three months of 2015 is expected.

TABLE 4.1: NUMBER OF ALLEGED OFFENDERS RECORDED BY NSW POLICE FORCE BY METHOD OF LEGAL PROCEEDINGS NSW, JANUARY 2013 TO DECEMBER 2015

|                                        | Number of alleged offenders |              |              | Tre                                                | end^                                                       |
|------------------------