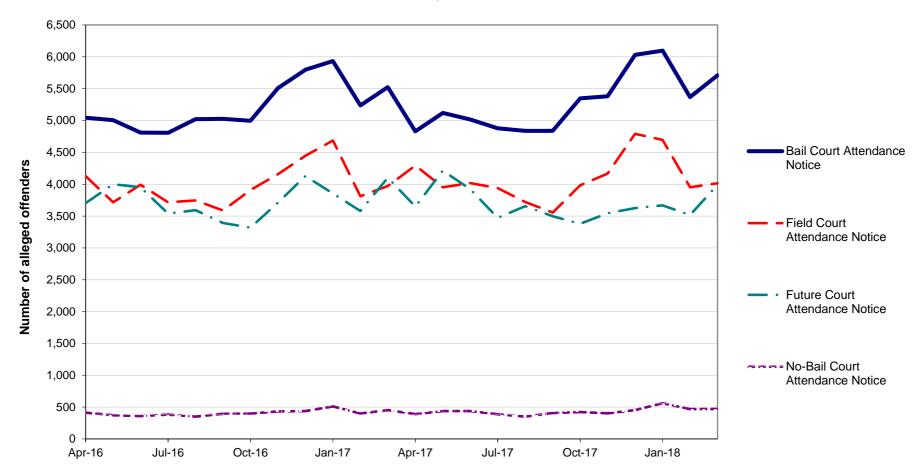

# OVERVIEW OF TRENDS IN VIOLENT AND PROPERTY CRIME

FIGURE 1.1: NSW LONG-TERM TREND IN VIOLENT OFFENCES\*

FIGURE 1.2: NSW LONG-TERM TREND IN PROPERTY OFFENCES\*\*

<sup>\*</sup> Violent offences include: murder, attempted murder, manslaughter, assault - domestic violence related, assault - non-domestic violence related, assault police, robbery without a weapon, robbery with a firearm, robbery with a weapon not a firearm, sexual assault and indecent assault / act of indecency / other sexual offences.