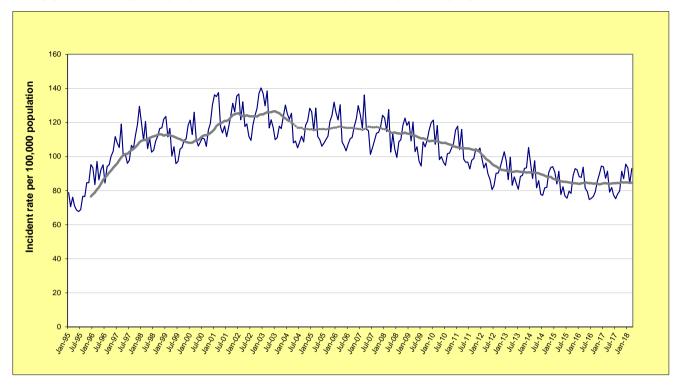

The NSW graphs for rates of violent and property offences are on page 7 of the report. For violent offences using the 12-month moving average (light grey line) we can see a downward path from 2004, which has stablised over the last 5 years. However, the trend tests shown in Table 1.1 indicate that several NSW Statistical Areas are still experiencing significant downward trends in violent crime. The property offences graph using the 6-month moving average (light grey line) indicates a strong downward path from 2000 to 2010, after which there are further declines but at a slower rate. Table 1.1 showing trend tests on the levels of property offences indicates a significant decrease over the last five years.

# OVERVIEW OF TRENDS IN VIOLENT AND PROPERTY CRIME

FIGURE 1.1: NSW LONG-TERM TREND IN VIOLENT OFFENCES\*

FIGURE 1.2: NSW LONG-TERM TREND IN PROPERTY OFFENCES\*\*

<sup>\*</sup> Violent offences include: murder, attempted murder, manslaughter, assault - domestic violence related, assault - non-domestic violence related, assault police, robbery without a weapon, robbery with a firearm, robbery with a weapon not a firearm, sexual assault and indecent assault / act of indecency / other sexual offences.

For further explanation of violent offences and property offences, see page 42, Note [7].

<sup>\*\*</sup> Property offences include: break and enter dwelling, break and enter non-dwelling, motor vehicle theft, steal from motor vehicle, steal from retail store, steal from dwelling, steal from person, stock theft, other theft and fraud.