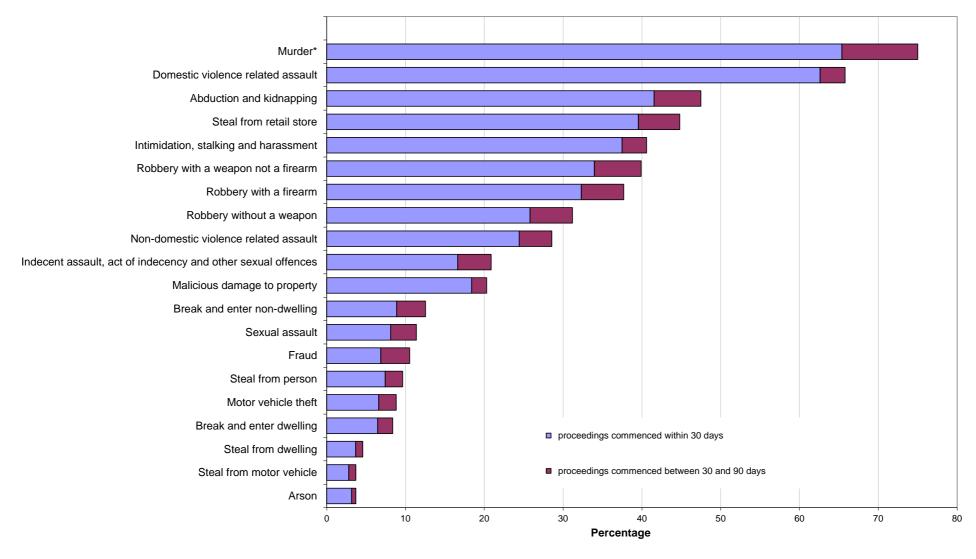

| Table 3.3C | Number of recorded criminal incidents for major offences, over the 12 months to March 2018, NSW LGAs                                                                |  | 28         |
|------------|---------------------------------------------------------------------------------------------------------------------------------------------------------------------|--|------------|
| Table 3.3D | Number of recorded criminal incidents for major offences, over the 12 months to March 2017, NSW LGAs                                                                |  | 30         |
| SECTION 4: | METHODS OF PROCEEDINGS AGAINST ALLEGED OFFENDERS                                                                                                                    |  | 33         |
| Figure 4.1 | Trends in referral methods for alleged offenders proceeded against to court over the 24 months to March 2018, NSW                                                   |  | 34         |
| Table 4.1  | Number, percentage and trend in alleged offenders proceeded against by NSW Police by method of legal proceedings over the 24 months to March 2018, NSW              |  | 35         |
| Table 4.2  | Number, percentage and trend in alleged offenders proceeded against to court by NSW Police for major offences over the 24 months to March 2018, NSW                 |  | 36         |
| SECTION 5: | CLEARED CRIMINAL INCIDENTS AND WHETHER LEGAL PROCEEDINGS<br>COMMENCED FOR SELECTED OFFENCES                                                                         |  | 37         |
| Table 5.1  | Number of recorded criminal incidents for selected offences by whether legal proceedings commenced in 30 days of reporting over the 24 months to February 2018, NSW |  | 38         |
| Table 5.2  | Number of recorded criminal incidents for selected offences by whether legal proceedings commenced in 90 days of reporting over the 24 months to December 2017, NSW |  | 39         |
| Figure 5.1 | Percentage of recorded criminal incidents for selected offences where legal proceedings commenced within 30 and 90 days, over the 12 months to December 2017, NSW   |  | 40         |
| APPENDICE  | es s                                                                                                                                                                |  | 41         |
|            | APPENDIX 1: TRENDS IN RECORDED CRIMINAL INCIDENTS IN NSW                                                                                                            |  | 42         |
|            | APPENDIX 2: DEFINITIONS AND EXPLANATORY NOTES                                                                                                                       |  | 43         |
|            | APPENDIX 3: BOCSAR OFFENCES MAPPED TO POLICE INCIDENT CATEGORY                                                                                                      |  | 46         |
|            | APPENDIX 4: NSW & GREATER SYDNEY STATISTICAL AREA MAPS                                                                                                              |  | 52         |
|            | APPENDIX 5: LGAS IN GREATER SYDNEY STATISTICAL AREAS                                                                                                                |  | 54         |
|            | APPENDIX 5-1 GAS IN NSW REGIONAL STATISTICAL AREAS                                                                                                                  |  | <b>6</b> 6 |