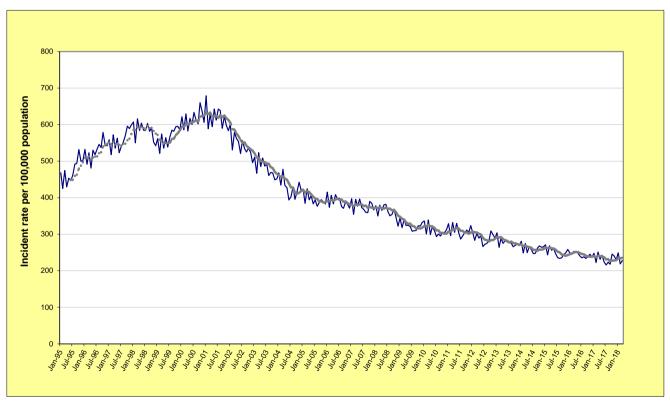

The NSW graphs for rates of violent and property offences are on page 7 of the report. For violent offences using the 12-month moving average (light grey line) we can see a downward path from 2004, which has stablised over the last 5 years. However, the trend tests shown in Table 1.1 indicate that several NSW Statistical Areas are still experiencing significant downward trends in violent crime. The property offences graph using the 6-month moving average (light grey line) indicates a strong downward path from 2000 to 2010, after which there are further declines but at a slower rate. Table 1.1 showing trend tests on the levels of property offences indicates a significant decrease over the last five years.

# OVERVIEW OF TRENDS IN VIOLENT AND PROPERTY CRIME

FIGURE 1.1: NSW LONG-TERM TREND IN VIOLENT OFFENCES\*

FIGURE 1.2: NSW LONG-TERM TREND IN PROPERTY OFFENCES\*\*

<sup>\*</sup> Violent offences include: murder, attempted murder, manslaughter, assault - domestic violence related, assault - non-domestic violence related, assault police, robbery without a weapon, robbery with a firearm, robbery with a weapon not a firearm, sexual assault and indecent assault / act of indecency / other sexual offences.

For further explanation of violent offences and property offences, see page 42, Note [7].

<sup>\*\*</sup> Property offences include: break and enter dwelling, break and enter non-dwelling, motor vehicle theft, steal from motor vehicle, steal from retail store, steal from dwelling, steal from person, stock theft, other theft and fraud.