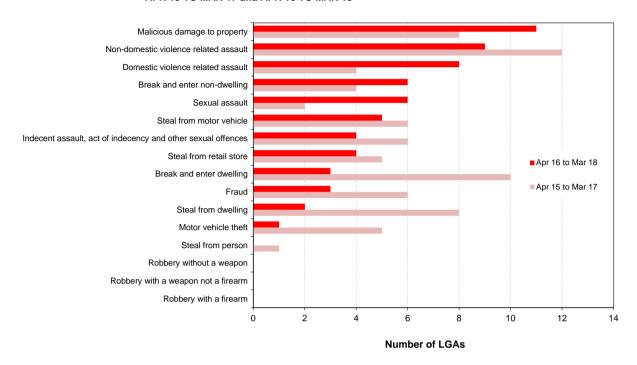

The report includes an overview of trends in the most recent two-year period for major offence categories, firstly for NSW and then across NSW regions broken down to the Local Government Area (LGA) level. At the State level, for the 24-month period to the end of March 2018 two major offence categories were trending upwards: sexual assault (up 7.2%) and indecent assault, act of indecency and other sexual offences (up 6.3%). Three of the 17 major offence categories were trending downwards: break and enter non-dwelling (down 10.0%), steal from motor vehicle (down 3.3%) and fraud (down 3.5%).