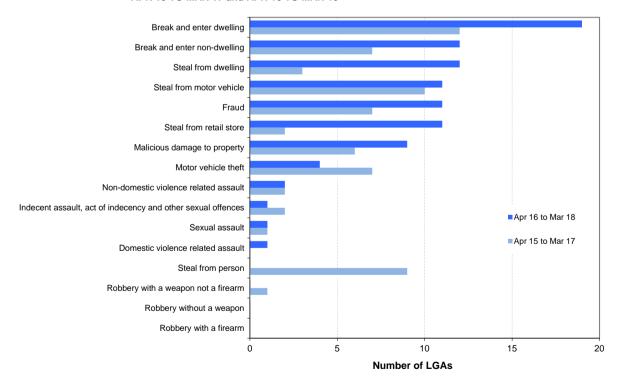

The report includes an overview of trends in the most recent two-year period for major offence categories, firstly for NSW and then across NSW regions broken down to the Local Government Area (LGA) level. At the State level, for the 24-month period to the end of March 2018 two major offence categories were trending upwards: sexual assault (up 7.2%) and indecent assault, act of indecency and other sexual offences (up 6.3%). Three of the 17 major offence categories were trending downwards: break and enter non-dwelling (down 10.0%), steal from motor vehicle (down 3.3%) and fraud (down 3.5%).