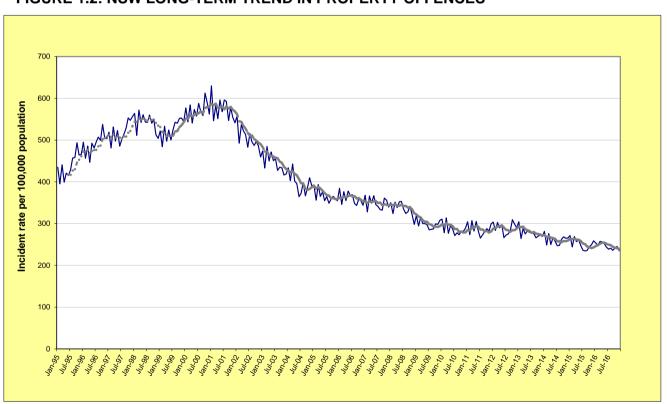

The NSW graphs for rates of violent and property offences are on page 7 of the report. For violent offences using the 12-month moving average (light grey line) we can see a downward path over the past five years and this can also be seen in the trend tests for most of the NSW Statistical Areas in Table 1.1. The property offences graph using the 6-month moving average (light grey line) indicates a strong downward path since about 2000 to 2010, after which it stabilised before dropping again more recently. Table 1.1 for trend tests on the levels of property offences indicates a significant decrease over the last five years.

## SECTION 1: OVERVIEW OF TRENDS IN VIOLENT AND PROPERTY CRIME

FIGURE 1.1: NSW LONG-TERM TREND IN VIOLENT OFFENCES\*

FIGURE 1.2: NSW LONG-TERM TREND IN PROPERTY OFFENCES\*\*

<sup>\*</sup> Violent offences include: murder, attempted murder, manslaughter, assault - domestic violence related, assault - non-domestic violence related, assault police, robbery without a weapon, robbery with a firearm, robbery with a weapon not a firearm, sexual assault and indecent assault / act of indecency / other sexual offences.

For further explanation of violent offences and property offences, see page 44, paragraph 7.

<sup>\*\*</sup> Property offences include: break and enter dwelling, break and enter non-dwelling, motor vehicle theft, steal from motor vehicle, steal from retail store, steal from dwelling, steal from person, stock theft, other theft and fraud.