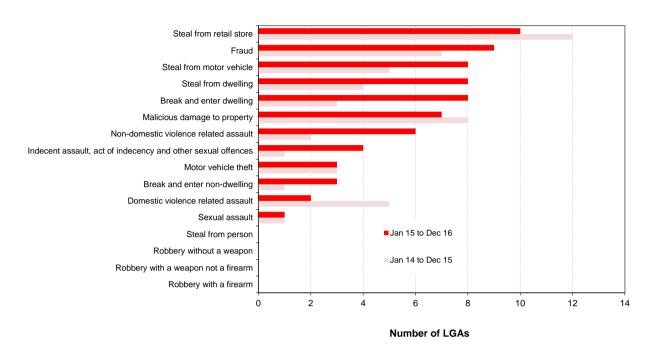

The report includes an overview of trends in the most recent two-year period for major offence categories, firstly for NSW and then across NSW regions broken down to the Local Government Area (LGA) level. At the State level, for the 24-month period to the end of December 2016 one major offence category has been trending upwards: steal from retail store (up 6.1%). Six of the 17 major offence categories were trending downwards: robbery without a weapon (down 13.3%), robbery with a weapon not a firearm (down 13.9%), break and enter dwelling (down 6.2%), motor vehicle theft (down 7.3%), steal from person (down 13.3%) and fraud (down 3.9%).