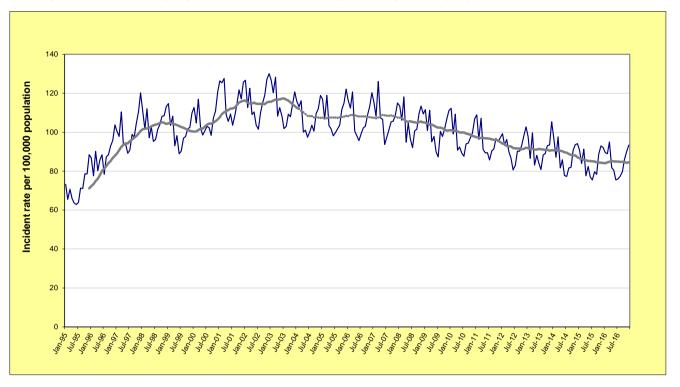

The NSW graphs for rates of violent and property offences are on page 7 of the report. For violent offences using the 12-month moving average (light grey line) we can see a downward path over the past five years and this can also be seen in the trend tests for most of the NSW Statistical Areas in Table 1.1. The property offences graph using the 6-month moving average (light grey line) indicates a strong downward path since about 2000 to 2010, after which it stabilised before dropping again more recently. Table 1.1 for trend tests on the levels of property offences indicates a significant decrease over the last five years.

## SECTION 1: OVERVIEW OF TRENDS IN VIOLENT AND PROPERTY CRIME

FIGURE 1.1: NSW LONG-TERM TREND IN VIOLENT OFFENCES\*

FIGURE 1.2: NSW LONG-TERM TREND IN PROPERTY OFFENCES\*\*

<sup>\*</sup> Violent offences include: murder, attempted murder, manslaughter, assault - domestic violence related, assault - non-domestic violence related, assault police, robbery without a weapon, robbery with a firearm, robbery with a weapon not a firearm, sexual assault and indecent assault / act of indecency / other sexual offences.

For further explanation of violent offences and property offences, see page 44, paragraph 7.

<sup>\*\*</sup> Property offences include: break and enter dwelling, break and enter non-dwelling, motor vehicle theft, steal from motor vehicle, steal from retail store, steal from dwelling, steal from person, stock theft, other theft and fraud.