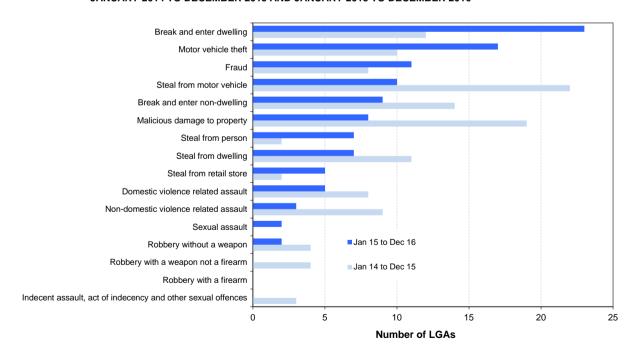

The report includes an overview of trends in the most recent two-year period for major offence categories, firstly for NSW and then across NSW regions broken down to the Local Government Area (LGA) level. At the State level, for the 24-month period to the end of December 2016 one major offence category has been trending upwards: steal from retail store (up 6.1%). Six of the 17 major offence categories were trending downwards: robbery without a weapon (down 13.3%), robbery with a weapon not a firearm (down 13.9%), break and enter dwelling (down 6.2%), motor vehicle theft (down 7.3%), steal from person (down 13.3%) and fraud (down 3.9%).