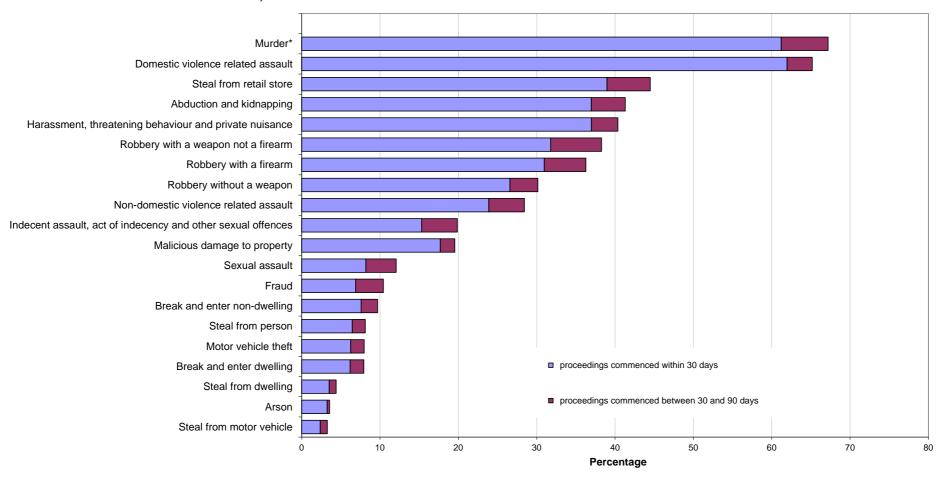

### NSW Recorded Crime Statistics 2016

| Table 3.3B | Ratio to NSW rate of recorded criminal incidents per 100,000 population, major offences, NSW LGAs, 2016                                                      | 26 |
|------------|--------------------------------------------------------------------------------------------------------------------------------------------------------------|----|
| Table 3.3C | Number of recorded criminal incidents for major offences, NSW LGAs, 2016                                                                                     | 28 |
| Table 3.3D | Number of recorded criminal incidents for major offences, NSW LGAs, 2015                                                                                     | 30 |
| SECTION 4: | METHODS OF PROCEEDINGS AGAINST ALLEGED OFFENDERS, 2014, 2015 AND 2016                                                                                        | 33 |
| Figure 4.1 | Trends in referral methods for alleged offenders proceeded against to court, NSW, January 2015 to December 2016                                              | 34 |
| Table 4.1  | Number of alleged offenders recorded by NSW Police by method of legal proceedings, NSW, January 2014 to December 2016                                        | 35 |
| SECTION 5: | CLEARED CRIMINAL INCIDENTS AND WHETHER LEGAL PROCEEDINGS<br>COMMENCED FOR SELECTED OFFENCES, JANUARY 2014 TO SEPTEMBER 2016                                  | 37 |
| Table 5.1  | Number of recorded criminal incidents for selected offences by clear up status and whether legal proceedings commenced, NSW, January 2014 to December 2014   | 38 |
| Table 5.2  | Number of recorded criminal incidents for selected offences by clear up status and whether legal proceedings commenced, NSW, January 2015 to December 2015   | 39 |
| Table 5.3  | Number of recorded criminal incidents for selected offences by clear up status and whether legal proceedings commenced, NSW, January 2016 to September 2016  | 40 |
| Figure 5.1 | Percentage of recorded criminal incidents for selected offences where legal proceedings commenced within 30 and 90 days, NSW, January 2016 to September 2016 | 41 |
| APPENDICE  | S                                                                                                                                                            | 43 |
| Appendix 1 | Trends in recorded criminal incidents for NSW                                                                                                                | 44 |
| Appendix 2 | Definitions and Explanatory Notes                                                                                                                            | 45 |
| Appendix 3 | BOCSAR offences mapped to Police incident categories                                                                                                         | 48 |
| Appendix 4 | Maps                                                                                                                                                         | 54 |
| Appendix 5 | Local Government Areas in Greater Sydney Statistical Areas and NSW regional Statistical Areas                                                                | 56 |