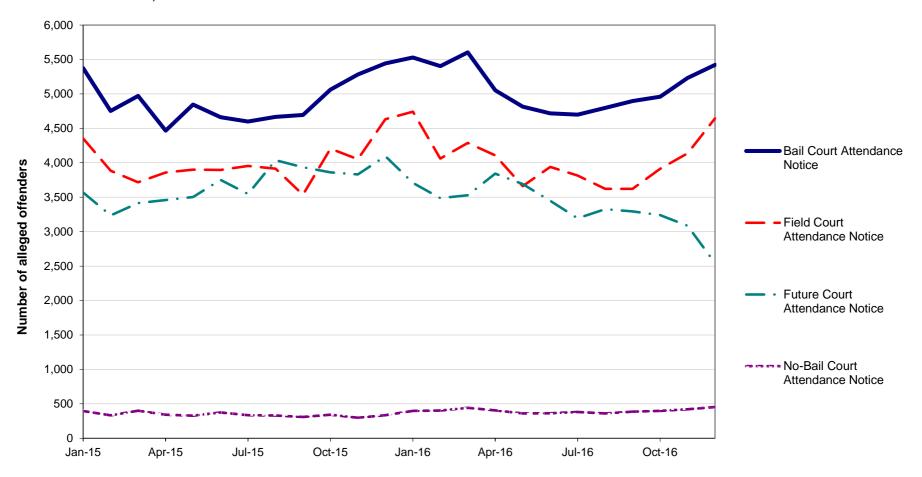

### NSW Recorded Crime Statistics 2016

| Table 3.3B | Ratio to NSW rate of recorded criminal incidents per 100,000 population, major offences, NSW LGAs, 2016                                                      | 26 |
|------------|--------------------------------------------------------------------------------------------------------------------------------------------------------------|----|
| Table 3.3C | Number of recorded criminal incidents for major offences, NSW LGAs, 2016                                                                                     | 28 |
| Table 3.3D | Number of recorded criminal incidents for major offences, NSW LGAs, 2015                                                                                     | 30 |
| SECTION 4: | METHODS OF PROCEEDINGS AGAINST ALLEGED OFFENDERS, 2014, 2015 AND 2016                                                                                        | 33 |
| Figure 4.1 | Trends in referral methods for alleged offenders proceeded against to court, NSW, January 2015 to December 2016                                              | 34 |
| Table 4.1  | Number of alleged offenders recorded by NSW Police by method of legal proceedings, NSW, January 2014 to December 2016                                        | 35 |
| SECTION 5: | CLEARED CRIMINAL INCIDENTS AND WHETHER LEGAL PROCEEDINGS<br>COMMENCED FOR SELECTED OFFENCES, JANUARY 2014 TO SEPTEMBER 2016                                  | 37 |
| Table 5.1  | Number of recorded criminal incidents for selected offences by clear up status and whether legal proceedings commenced, NSW, January 2014 to December 2014   | 38 |
| Table 5.2  | Number of recorded criminal incidents for selected offences by clear up status and whether legal proceedings commenced, NSW, January 2015 to December 2015   | 39 |
| Table 5.3  | Number of recorded criminal incidents for selected offences by clear up status and whether legal proceedings commenced, NSW, January 2016 to September 2016  | 40 |
| Figure 5.1 | Percentage of recorded criminal incidents for selected offences where legal proceedings commenced within 30 and 90 days, NSW, January 2016 to September 2016 | 41 |
| APPENDICE  | S                                                                                                                                                            | 43 |
| Appendix 1 | Trends in recorded criminal incidents for NSW                                                                                                                | 44 |
| Appendix 2 | Definitions and Explanatory Notes                                                                                                                            | 45 |
| Appendix 3 | BOCSAR offences mapped to Police incident categories                                                                                                         | 48 |
| Appendix 4 | Maps                                                                                                                                                         | 54 |
| Appendix 5 | Local Government Areas in Greater Sydney Statistical Areas and NSW regional Statistical Areas                                                                | 56 |