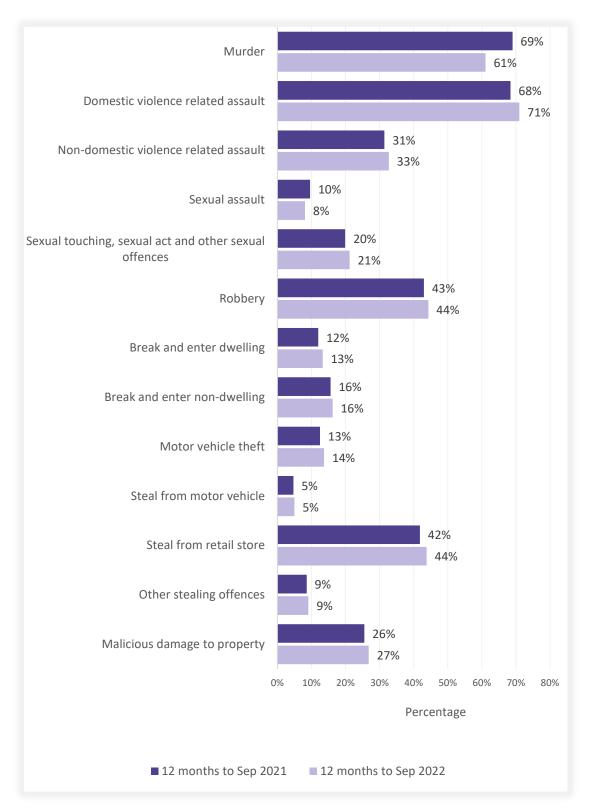

|                                                             | 22,302                   | 85,567                               | 26.1%                   | 9,508                    | 29,808                              | 31.9%                   |

Figure 3.8: Percentage of recorded criminal incidents for major offences by whether legal proceedings commenced within 90 days of reporting

Over the two years to September 2022





### SECTION 4: POLICING ACTIVITY

#### NSW Recorded Crime Statistics, December Quarter 2022

Table 4.1: Selected policing activities

Over the five years to December 2022

|                                                |                                  | Number of                        | selected policing                | g activities                     |                                  |   | 2 Year 1      | Гrend                          | 5 Year Tr     | rend                                      |
|------------------------------------------------|----------------------------------|----------------------------------|----------------------------------|----------------------------------|----------------------------------|---|---------------|--------------------------------|-------