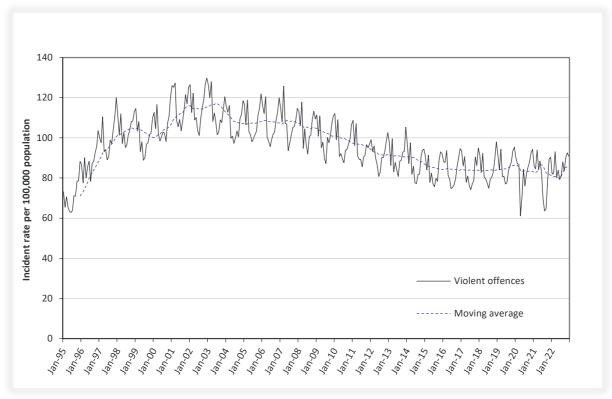

# SECTION 1: OVERVIEW OF TRENDS IN RECORDED CRIME

Figure 1.1: NSW long-term trend in violent offences

Figure 1.2: NSW long-term trend in property offences

Violent offences include: murder, attempted murder, manslaughter, assault - domestic violence related, assault - non-domestic violence related, assault police, robbery without a weapon, robbery with a firearm, robbery with a weapon not a firearm, sexual assault and sexual touching, sexual act and other sexual offences.