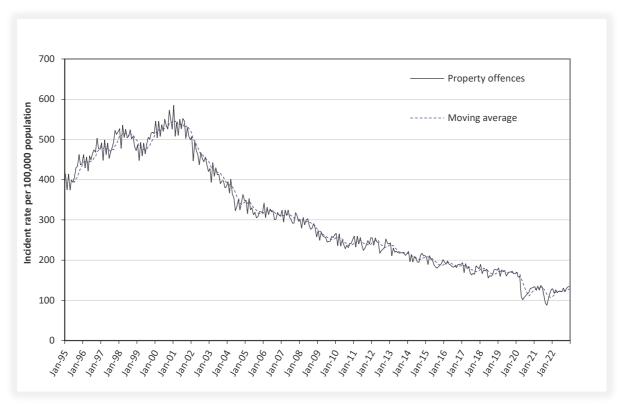

Property offences include: break and enter dwelling, break and enter non-dwelling, motor vehicle theft, steal from motor vehicle, steal from retail store, steal from dwelling, steal from person, stock theft and other theft.