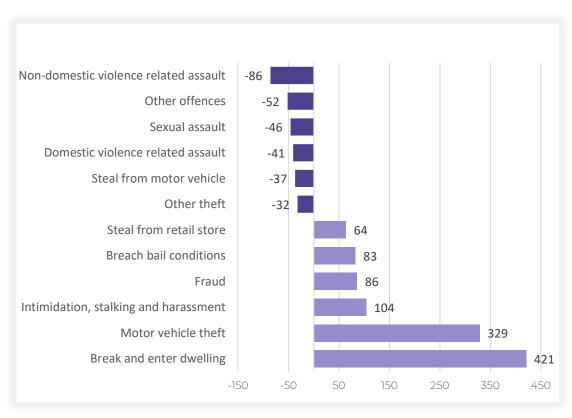

#### **CONTENTS**

| SECTION 1: | OVERVIEW OF TRENDS IN RECORDED CRIME                                                                                                                                                        | 5  |
|------------|---------------------------------------------------------------------------------------------------------------------------------------------------------------------------------------------|----|
| Figure 1.1 | NSW long-term trend in violent offences                                                                                                                                                     | 6  |
| Figure 1.2 | NSW long-term trend in property offences                                                                                                                                                    | 6  |
| Table 1.3  | Violent and property offences by Statistical Area (SA4) over the five years to December 2022                                                                                                | 7  |
| Table 1.4  | Recorded criminal incidents for major offences over the five years to December 2022                                                                                                         | 8  |
| Table 1.5  | Recorded criminal incidents for 62 offences over the two years to December 2022                                                                                                             | 9  |
| Table 1.6  | Recorded criminal incidents for 62 offences over the five years to December 2022                                                                                                            | 10 |
| SECTION 2: | REGIONAL COMPARISONS Statistical Areas                                                                                                                                                      | 11 |
| Table 2.1  | Two year trends and percent change in recorded criminal incidents for major offences by Statistical Area (SA4) over the two years to December 2022                                          | 12 |
| Table 2.2  | Ratio to NSW rate of recorded criminal incidents per 100,000 population for major offences by Statistical Area (SA4) over the 12 months to December 2022                                    | 13 |
| Table 2.3  | Number of major offences by Statistical Area (SA4) over the 12 months to December 2022                                                                                                      | 14 |
| Table 2.4  | Number of major offences by Statistical Area (SA4) over the 12 months to December 2021                                                                                                      | 15 |
| SECTION 3: | LEGAL PROCEEDINGS                                                                                                                                                                           | 16 |
| Table 3.1  | Adults proceeded against by the NSW Police Force by method of legal proceeding over the five years to December 2022                                                                         | 17 |
| Table 3.2  | Young people proceeded against by the NSW Police Force by method of legal proceeding over the five years to December 2022                                                                   | 17 |
| Table 3.3  | Adults proceeded against to court by the NSW Police Force for all 62 criminal offences types over the two years to December 2022                                                            | 18 |
| Table 3.4  | Young people proceeded against to court by the NSW Police Force for all 62 criminal offences over the two years to December 2022                                                            | 19 |
| Figure 3.5 | Offences with the largest change in the number of adults proceeded against to court by the NSW Police Force between the 12 months to December 2021 and the 12 months to December 2022       | 20 |
| Figure 3.6 | Offences with the largest change in the number of young people proceeded against to court by the NSW Police Force between the 12 months to December 2021 and the 12 months to December 2022 | 20 |
| Table 3.7  | Incidents of all 62 criminal offence types by whether legal proceedings commenced within 90 days of reporting over the two years to September 2022                                          | 21 |
| Figure 3.8 | Percentage of recorded criminal incidents for major offences by whether legal proceedings commenced within 90 days of reporting over the two years to September 2022                        | 22 |