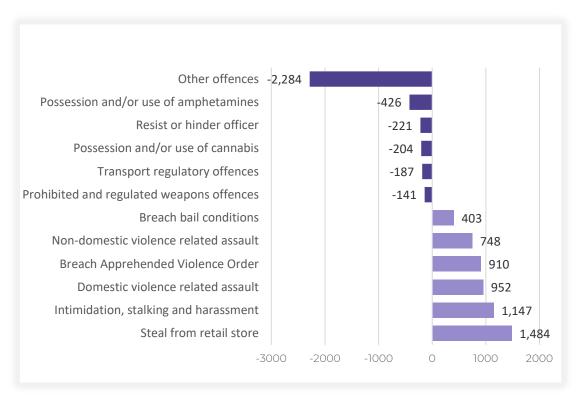

#### **CONTENTS**

| SECTION 1: | OVERVIEW OF TRENDS IN RECORDED CRIME                                                                                                                                                        | 5  |
|------------|---------------------------------------------------------------------------------------------------------------------------------------------------------------------------------------------|----|
| Figure 1.1 | NSW long-term trend in violent offences                                                                                                                                                     | 6  |
| Figure 1.2 | NSW long-term trend in property offences                                                                                                                                                    | 6  |
| Table 1.3  | Violent and property offences by Statistical Area (SA4) over the five years to December 2022                                                                                                | 7  |
| Table 1.4  | Recorded criminal incidents for major offences over the five years to December 2022                                                                                                         | 8  |
| Table 1.5  | Recorded criminal incidents for 62 offences over the two years to December 2022                                                                                                             | 9  |
| Table 1.6  | Recorded criminal incidents for 62 offences over the five years to December 2022                                                                                                            | 10 |
| SECTION 2: | REGIONAL COMPARISONS Statistical Areas                                                                                                                                                      | 11 |
| Table 2.1  | Two year trends and percent change in recorded criminal incidents for major offences by Statistical Area (SA4) over the two years to December 2022                                          | 12 |
| Table 2.2  | Ratio to NSW rate of recorded criminal incidents per 100,000 population for major offences by Statistical Area (SA4) over the 12 months to December 2022                                    | 13 |
| Table 2.3  | Number of major offences by Statistical Area (SA4) over the 12 months to December 2022                                                                                                      | 14 |
| Table 2.4  | Number of major offences by Statistical Area (SA4) over the 12 months to December 2021                                                                                                      | 15 |
| SECTION 3: | LEGAL PROCEEDINGS                                                                                                                                                                           | 16 |
| Table 3.1  | Adults proceeded against by the NSW Police Force by method of legal proceeding over the five years to December 2022                                                                         | 17 |
| Table 3.2  | Young people proceeded against by the NSW Police Force by method of legal proceeding over the five years to December 2022                                                                   | 17 |
| Table 3.3  | Adults proceeded against to court by the NSW Police Force for all 62 criminal offences types over the two years to December 2022                                                            | 18 |
| Table 3.4  | Young people proceeded against to court by the NSW Police Force for all 62 criminal offences over the two years to December 2022                                                            | 19 |
| Figure 3.5 | Offences with the largest change in the number of adults proceeded against to court by the NSW Police Force between the 12 months to December 2021 and the 12 months to December 2022       | 20 |
| Figure 3.6 | Offences with the largest change in the number of young people proceeded against to court by the NSW Police Force between the 12 months to December 2021 and the 12 months to December 2022 | 20 |
| Table 3.7  | Incidents of all 62 criminal offence types by whether legal proceedings commenced within 90 days of reporting over the two years to September 2022                                          | 21 |
| Figure 3.8 | Percentage of recorded criminal incidents for major offences by whether legal proceedings commenced within 90 days of reporting over the two years to September 2022                        | 22 |