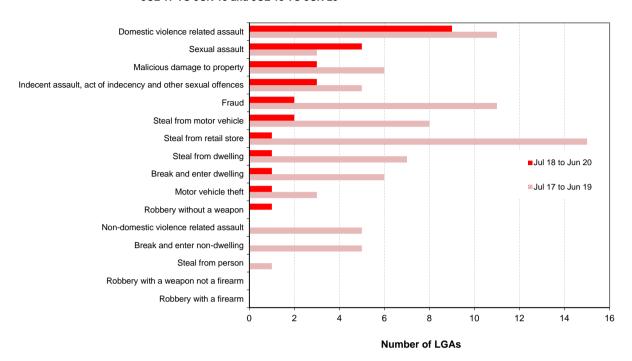

### **CONTENTS**

|             | ACKNOWLEDGEMENTS                                                                                                                                | 2  |
|-------------|-------------------------------------------------------------------------------------------------------------------------------------------------|----|
|             | INTRODUCTION                                                                                                                                    | 3  |
| SECTION 1:  | OVERVIEW OF TRENDS IN VIOLENT AND PROPERTY CRIME                                                                                                | 7  |
| Figure 1.1  | NSW long-term trend in violent crime                                                                                                            | 9  |
| Figure 1.2  | NSW long-term trend in property crime                                                                                                           | 9  |
| Table 1.1   | Trends in violent and property offences, over the 60 months to June 2020, NSW Statistical Areas (SAs) and NSW                                   | 10 |
| Table 1.2   | Trends in violent and property offences, over the 60 months to June 2020, NSW Statistical Areas (SAs) and NSW                                   | 11 |
| Table 1.3   | Trends in violent and property offences, over the 60 months to June 2020, NSW Local Government Areas (LGAs)                                     | 12 |
| SECTION 2:  | OVERVIEW OF TRENDS IN RECORDED CRIME, BY OFFENCE TYPE                                                                                           | 15 |
| Table 2.1   | Trends in recorded criminal incidents for major offences, over the 60 months to June 2020, NSW                                                  | 16 |
| Table 2.2   | Periodic trends in recorded criminal incidents for major offences over the 60 months to June 2020, NSW                                          | 17 |
| Table 2.3   | Number and trends in recorded criminal incidents for 62 offences, over the 24 months to June 2020, NSW                                          | 18 |
| Table 2.4   | Number and outcome of 24-month trend for major offences, NSW Local Government Areas (LGAs), all reports 2009 to June 2020                       | 19 |
| Figure 2.1A | Number of NSW LGAs with significant upward trends for major offences in the 24-month periods to June 2019 and June 2020                         | 20 |
| Figure 2.1B | Number of NSW LGAs with significant downward trends for major offences in the 24-month periods to June 2019 and June 2020                       | 20 |
| SECTION 3:  | TRENDS, RATE COMPARISONS AND RECORDED CRIMINAL INCIDENTS FOR MAJOR OFFENCES, NSW REGIONS AND LGAS                                               | 21 |
| Table 3.1A  | Trends in recorded criminal incidents for major offences, over the 24 months to June 2020, NSW SAs                                              | 22 |
| Table 3.1B  | Ratio to NSW rate of recorded criminal incidents per 100,000 population for major offences, over the 12 months to June 2020, NSW SAs            | 22 |
| Table 3.1C  | Number of recorded criminal incidents for major offences, over the 12 months to June 2020, NSW SAs                                              | 23 |
| Table 3.1D  | Number of recorded criminal incidents for major offences, over the 12 months to June 2019, NSW SAs                                              | 23 |
| Table 3.2A  | Trends in recorded criminal incidents for major offences, over the 24 months to June 2020, Greater Sydney SAs                                   | 24 |
| Table 3.2B  | Ratio to NSW rate of recorded criminal incidents per 100,000 population for major offences, over the 12 months to June 2020, Greater Sydney SAs | 24 |
| Table 3.2C  | Number of recorded criminal incidents for major offences, over the 12 months to June 2020, Greater Sydney SAs                                   | 25 |
| Table 3.2D  | Number of recorded criminal incidents for major offences, over the 12 months to June 2019, Greater Sydney SAs                                   | 25 |