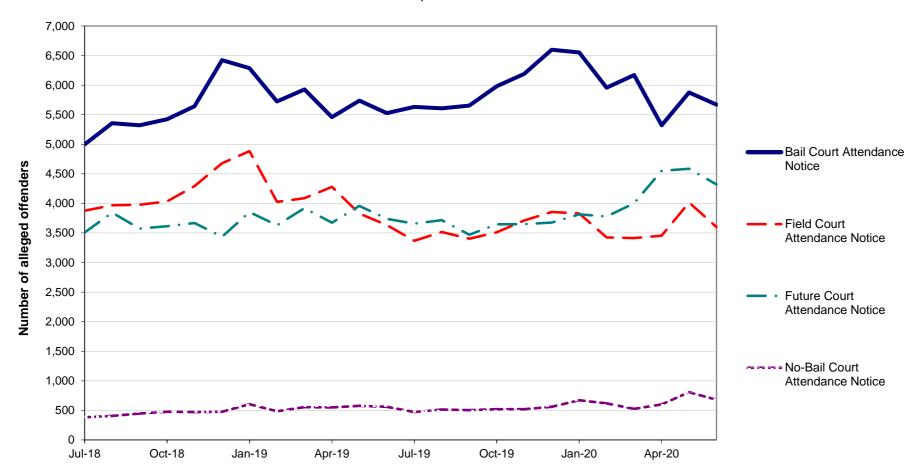

| SECTION 3: | TRENDS, RATE COMPARISONS AND RECORDED CRIMINAL INCIDENTS FOR MAJOR OFFENCES, NSW REGIONS AND LGAS continued                                                      |  |    |
|------------|------------------------------------------------------------------------------------------------------------------------------------------------------------------|--|----|
| Table 3.3A | Trends in recorded criminal incidents for major offences, over the 24 months to June 2020, NSW LGAs                                                              |  | 26 |
| Table 3.3B | Ratio to NSW rate of recorded criminal incidents per 100,000 population for major offences, over the 12 months to June 2020, NSW LGAs                            |  | 28 |
| Table 3.3C | Number of recorded criminal incidents for major offences, over the 12 months to June 2020, NSW LGAs                                                              |  | 30 |
| Table 3.3D | Number of recorded criminal incidents for major offences, over the 12 months to June 2019, NSW LGAs                                                              |  | 32 |
| SECTION 4: | METHODS OF PROCEEDINGS AGAINST ALLEGED OFFENDERS                                                                                                                 |  | 35 |
| Figure 4.1 | Trends in referral methods for alleged offenders proceeded against to court over the 24 months to June 2020, NSW                                                 |  | 36 |
| Table 4.1  | Number, percentage and trend in alleged offenders proceeded against by NSW Police by method of legal proceedings over the 24 months to June 2020, NSW            |  | 37 |
| Table 4.2  | Number, percentage and trend in alleged offenders proceeded against to court by NSW Police for major offences over the 24 months to June 2020, NSW               |  | 38 |
| SECTION 5: | CLEARED CRIMINAL INCIDENTS AND WHETHER LEGAL PROCEEDINGS<br>COMMENCED FOR SELECTED OFFENCES                                                                      |  | 41 |
| Table 5.1  | Number of recorded criminal incidents for selected offences by whether legal proceedings commenced in 30 days of reporting over the 24 months to May 2020, NSW   |  | 42 |
| Table 5.2  | Number of recorded criminal incidents for selected offences by whether legal proceedings commenced in 90 days of reporting over the 24 months to March 2020, NSW |  | 43 |
| Figure 5.1 | Percentage of recorded criminal incidents for selected offences where legal proceedings commenced within 30 and 90 days, over the 12 months to March 2020, NSW   |  | 44 |
| APPENDICE  | ES .                                                                                                                                                             |  | 45 |
|            | APPENDIX 1: TRENDS IN RECORDED CRIMINAL INCIDENTS IN NSW                                                                                                         |  | 46 |
|            | APPENDIX 2: DEFINITIONS AND EXPLANATORY NOTES                                                                                                                    |  | 47 |
|            | APPENDIX 3: BOCSAR OFFENCES MAPPED TO POLICE INCIDENT CATEGORY                                                                                                   |  | 50 |
|            | APPENDIX 4: NSW & GREATER SYDNEY STATISTICAL AREA MAPS                                                                                                           |  | 57 |
|            | APPENDIX 5: LGAS IN GREATER SYDNEY STATISTICAL AREAS                                                                                                             |  |    |
|            | APPENDIX 5: LGAS IN NSW REGIONAL STATISTICAL AREAS                                                                                                               |  | 60 |