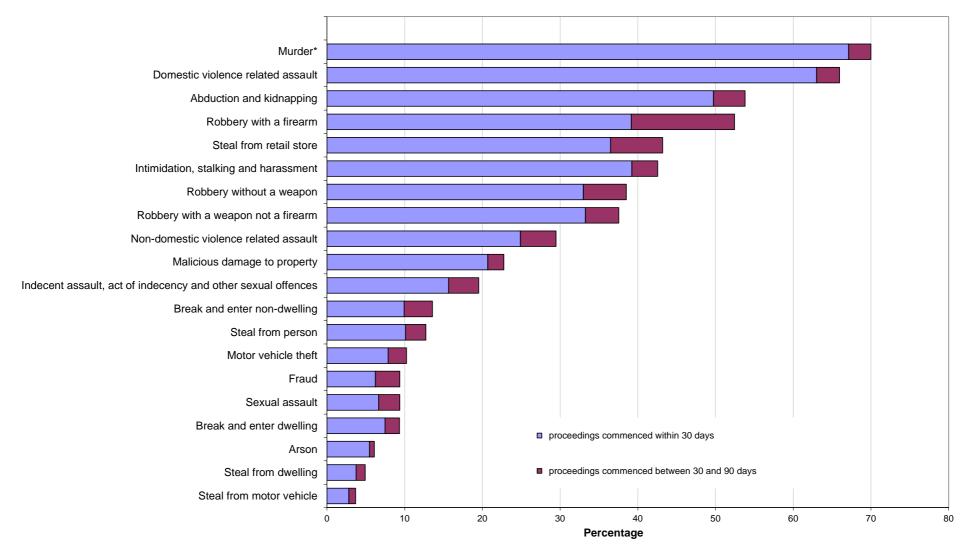

| SECTION 3: | TRENDS, RATE COMPARISONS AND RECORDED CRIMINAL INCIDENTS FOR MAJOR OFFENCES, NSW REGIONS AND LGAS continued                                                      |  |    |
|------------|------------------------------------------------------------------------------------------------------------------------------------------------------------------|--|----|
| Table 3.3A | Trends in recorded criminal incidents for major offences, over the 24 months to June 2020, NSW LGAs                                                              |  | 26 |
| Table 3.3B | Ratio to NSW rate of recorded criminal incidents per 100,000 population for major offences, over the 12 months to June 2020, NSW LGAs                            |  | 28 |
| Table 3.3C | Number of recorded criminal incidents for major offences, over the 12 months to June 2020, NSW LGAs                                                              |  | 30 |
| Table 3.3D | Number of recorded criminal incidents for major offences, over the 12 months to June 2019, NSW LGAs                                                              |  | 32 |
| SECTION 4: | METHODS OF PROCEEDINGS AGAINST ALLEGED OFFENDERS                                                                                                                 |  | 35 |
| Figure 4.1 | Trends in referral methods for alleged offenders proceeded against to court over the 24 months to June 2020, NSW                                                 |  | 36 |
| Table 4.1  | Number, percentage and trend in alleged offenders proceeded against by NSW Police by method of legal proceedings over the 24 months to June 2020, NSW            |  | 37 |
| Table 4.2  | Number, percentage and trend in alleged offenders proceeded against to court by NSW Police for major offences over the 24 months to June 2020, NSW               |  | 38 |
| SECTION 5: | CLEARED CRIMINAL INCIDENTS AND WHETHER LEGAL PROCEEDINGS<br>COMMENCED FOR SELECTED OFFENCES                                                                      |  | 41 |
| Table 5.1  | Number of recorded criminal incidents for selected offences by whether legal proceedings commenced in 30 days of reporting over the 24 months to May 2020, NSW   |  | 42 |
| Table 5.2  | Number of recorded criminal incidents for selected offences by whether legal proceedings commenced in 90 days of reporting over the 24 months to March 2020, NSW |  | 43 |
| Figure 5.1 | Percentage of recorded criminal incidents for selected offences where legal proceedings commenced within 30 and 90 days, over the 12 months to March 2020, NSW   |  | 44 |
| APPENDICE  | ES .                                                                                                                                                             |  | 45 |
|            | APPENDIX 1: TRENDS IN RECORDED CRIMINAL INCIDENTS IN NSW                                                                                                         |  | 46 |
|            | APPENDIX 2: DEFINITIONS AND EXPLANATORY NOTES                                                                                                                    |  | 47 |
|            | APPENDIX 3: BOCSAR OFFENCES MAPPED TO POLICE INCIDENT CATEGORY                                                                                                   |  | 50 |
|            | APPENDIX 4: NSW & GREATER SYDNEY STATISTICAL AREA MAPS                                                                                                           |  | 57 |
|            | APPENDIX 5: LGAS IN GREATER SYDNEY STATISTICAL AREAS                                                                                                             |  |    |
|            | APPENDIX 5: LGAS IN NSW REGIONAL STATISTICAL AREAS                                                                                                               |  | 60 |