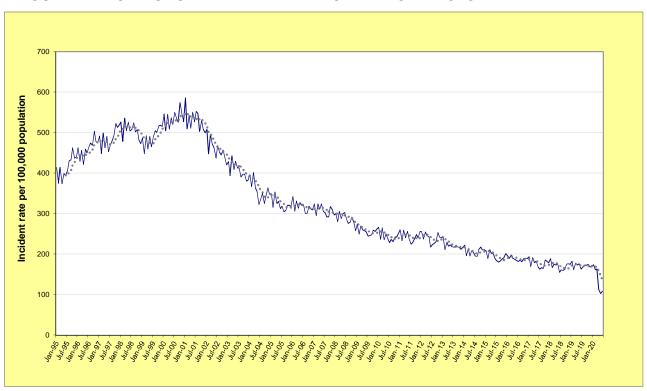

The property offences graph using the 6-month moving average (light grey line) indicates a strong downward path from 2000 to 2010, after which there are further declines but at a slower rate. There was in big decline in the latest 3 months, April to June 2020. Table 1.1 shows trend tests on the levels of property offences in NSW and indicates a significant decrease over the last 60 months for NSW (down on average 4.1% per year). For the latest 24 months, seven NSW Statistical Areas recorded a significant downward trend in property crime: Greater Sydney (down 10.1%), Coffs Harbour-Grafton (down 11.8%), Hunter Valley excluding Newcastle (down 12.3%), Mid North Coast (down 7.6%), New England and North West (down 16.5%), Newcastle and Lake Macquarie (down 14.3%) and Richmond-Tweed (down 15.3%). No NSW Statistical Area recorded a significant upward trend in property crime. For the latest 60 months, one NSW Statistical Area recorded a significant upward trend in property crime: Murray (up 2.4%). Nine NSW Statistical Areas recorded a significant downward trend in property crime: Greater Sydney (down 4.4%), Central West (down 5.3%), Far West and Orana (down 5.5%), Hunter Valley excluding Newcastle (down 4.9%), Illawarra (down 3.5%), New England and North West (down 5.1%), Richmond-Tweed (down 6.2%), Riverina (down 2.5%) and Southern Highlands and Shoalhaven (down 7.6%).

### OVERVIEW OF TRENDS IN VIOLENT AND PROPERTY CRIME

FIGURE 1.1: NSW LONG-TERM TREND IN VIOLENT OFFENCES\*

FIGURE 1.2: NSW LONG-TERM TREND IN PROPERTY OFFENCES\*\*

<sup>\*</sup> Violent offences include: murder, attempted murder, manslaughter, assault - domestic violence related, assault - non-domestic violence related, assault police, robbery without a weapon, robbery with a firearm, robbery with a weapon not a firearm, sexual assault and indecent assault / act of indecency / other sexual offences.