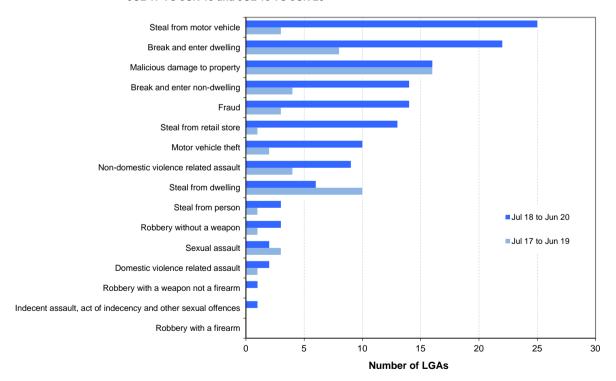

### **CONTENTS**

|             | ACKNOWLEDGEMENTS                                                                                                                                | 2  |
|-------------|-------------------------------------------------------------------------------------------------------------------------------------------------|----|
|             | INTRODUCTION                                                                                                                                    | 3  |
| SECTION 1:  | OVERVIEW OF TRENDS IN VIOLENT AND PROPERTY CRIME                                                                                                | 7  |
| Figure 1.1  | NSW long-term trend in violent crime                                                                                                            | 9  |
| Figure 1.2  | NSW long-term trend in property crime                                                                                                           | 9  |
| Table 1.1   | Trends in violent and property offences, over the 60 months to June 2020, NSW Statistical Areas (SAs) and NSW                                   | 10 |
| Table 1.2   | Trends in violent and property offences, over the 60 months to June 2020, NSW Statistical Areas (SAs) and NSW                                   | 11 |
| Table 1.3   | Trends in violent and property offences, over the 60 months to June 2020, NSW Local Government Areas (LGAs)                                     | 12 |
| SECTION 2:  | OVERVIEW OF TRENDS IN RECORDED CRIME, BY OFFENCE TYPE                                                                                           | 15 |
| Table 2.1   | Trends in recorded criminal incidents for major offences, over the 60 months to June 2020, NSW                                                  | 16 |
| Table 2.2   | Periodic trends in recorded criminal incidents for major offences over the 60 months to June 2020, NSW                                          | 17 |
| Table 2.3   | Number and trends in recorded criminal incidents for 62 offences, over the 24 months to June 2020, NSW                                          | 18 |
| Table 2.4   | Number and outcome of 24-month trend for major offences, NSW Local Government Areas (LGAs), all reports 2009 to June 2020                       | 19 |
| Figure 2.1A | Number of NSW LGAs with significant upward trends for major offences in the 24-month periods to June 2019 and June 2020                         | 20 |
| Figure 2.1B | Number of NSW LGAs with significant downward trends for major offences in the 24-month periods to June 2019 and June 2020                       | 20 |
| SECTION 3:  | TRENDS, RATE COMPARISONS AND RECORDED CRIMINAL INCIDENTS FOR MAJOR OFFENCES, NSW REGIONS AND LGAS                                               | 21 |
| Table 3.1A  | Trends in recorded criminal incidents for major offences, over the 24 months to June 2020, NSW SAs                                              | 22 |
| Table 3.1B  | Ratio to NSW rate of recorded criminal incidents per 100,000 population for major offences, over the 12 months to June 2020, NSW SAs            | 22 |
| Table 3.1C  | Number of recorded criminal incidents for major offences, over the 12 months to June 2020, NSW SAs                                              | 23 |
| Table 3.1D  | Number of recorded criminal incidents for major offences, over the 12 months to June 2019, NSW SAs                                              | 23 |
| Table 3.2A  | Trends in recorded criminal incidents for major offences, over the 24 months to June 2020, Greater Sydney SAs                                   | 24 |
| Table 3.2B  | Ratio to NSW rate of recorded criminal incidents per 100,000 population for major offences, over the 12 months to June 2020, Greater Sydney SAs | 24 |
| Table 3.2C  | Number of recorded criminal incidents for major offences, over the 12 months to June 2020, Greater Sydney SAs                                   | 25 |
| Table 3.2D  | Number of recorded criminal incidents for major offences, over the 12 months to June 2019, Greater Sydney SAs                                   | 25 |