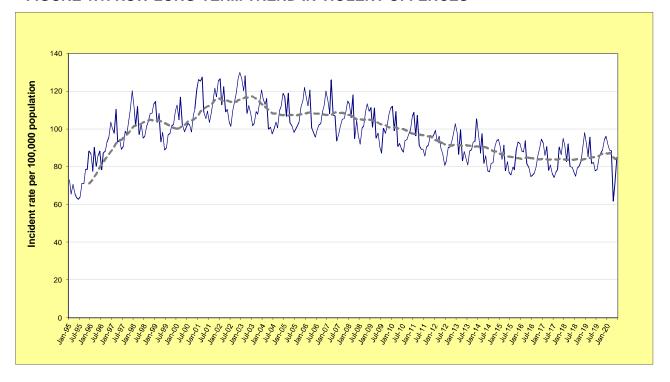

The NSW graphs for rates of violent and property offences are on page 9. For violent offences using the 12-month moving average (light grey line) we can see an upward path to 2004 whereupon they began to fall. Recently however, violent offences have increased but had a big decline in April 2020 before increasing back to normal levels (up on average 1.0% per year over the last 60 months and stable over the last 24 months to June 2020). The trend tests shown in Table 1.1 indicate that no NSW Statistical Area recorded a significant trend in violent crime over the latest 24 months. For the latest 60 months, three NSW Statistical Areas recorded a significant upward trend in violent crime: Greater Sydney (up 1.3%), Far West and Orana (up 3.6%) and Murray (up 3.5%).

### OVERVIEW OF TRENDS IN VIOLENT AND PROPERTY CRIME

FIGURE 1.1: NSW LONG-TERM TREND IN VIOLENT OFFENCES\*

FIGURE 1.2: NSW LONG-TERM TREND IN PROPERTY OFFENCES\*\*

<sup>\*</sup> Violent offences include: murder, attempted murder, manslaughter, assault - domestic violence related, assault - non-domestic violence related, assault police, robbery without a weapon, robbery with a firearm, robbery with a weapon not a firearm, sexual assault and indecent assault / act of indecency / other sexual offences.