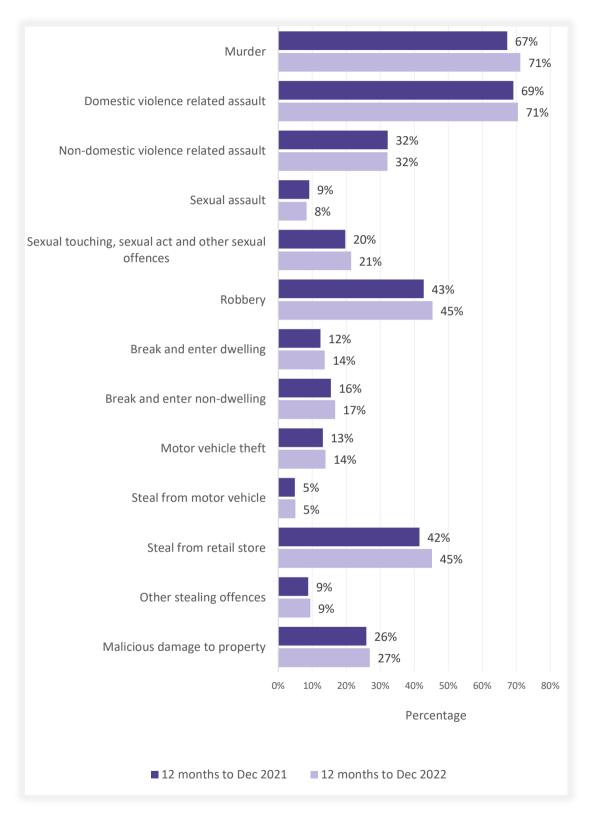

| Figure 3.8         | commenced within 90 days of reporting over the two years to December 2022                                                                       | 22 |
|--------------------|-------------------------------------------------------------------------------------------------------------------------------------------------|----|
| SECTION 4:         | POLICING ACTIVITY                                                                                                                               | 23 |
| Table 4.1          | Selected policing activities over the five years to March 2023                                                                                  | 24 |
| Table 4.2          | Non-criminal domestic violence episodes by Statistical Area (SA4) over the five years to March 2023                                             | 25 |
| Table 4.3          | Ratio to NSW rate of non-criminal domestic violence episodes per 100,000 population by Statistical Area (SA4) over the five years to March 2023 | 26 |
| APPENDIX 1:        | REGIONAL COMPARISONS Local Government Areas                                                                                                     | 27 |
| Appendix Table 1.1 | Trends in recorded criminal incidents for major offences, NSW LGAs Over the two years to March 2023                                             | 28 |
| Appendix Table 1.2 | Ratio to NSW rate of recorded criminal incidents per 100,000 population for major offences, NSW LGAs 12 months to March 2023                    | 31 |
| Appendix Table 1.3 | Number of recorded criminal incidents for major offences, NSW LGAs 12 months to March 2023                                                      | 34 |
| Appendix Table 1.4 | Number of recorded criminal incidents for major offences, NSW LGAs 12 months to March 2022                                                      | 37 |
| APPENDIX 2:        | EXPLANATORY NOTES                                                                                                                               | 40 |
| Appendix 2.1       | Explanatory Notes                                                                                                                               | 41 |
| APPENDIX 3:        | LGAs IN STATISTICAL AREAS                                                                                                                       | 44 |
| Appendix Table 3.1 | Local Government Areas in Greater Sydney Statistical Areas                                                                                      | 45 |
| Appendix Table 3.2 | Local Government Areas in Regional Statistical Areas                                                                                            | 46 |
| Appendix Table 3.3 | Greater Sydney Statistical Area Map                                                                                                             | 47 |
| Appendix Table 3.4 | Regional NSW Statistical Areas Map                                                                                                              | 48 |
| APPENDIX 4:        | OFFENCE CATEGORIES                                                                                                                              | 49 |
| Appendix 4.1       | BOCSAR offences mapped to NSW Police Force incident categories                                                                                  | 50 |
|                    |                                                                                                                                                 |    |