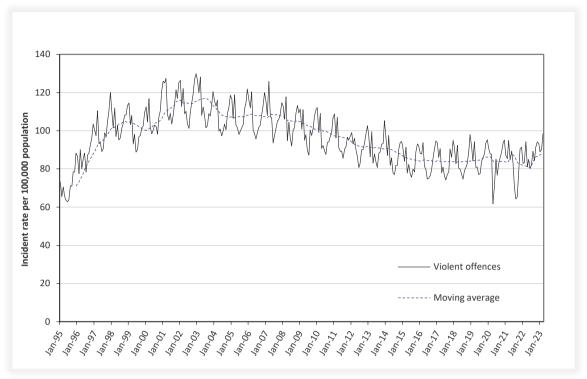

# SECTION 1: OVERVIEW OF TRENDS IN RECORDED CRIME

Figure 1.1: NSW long-term trend in violent offences

Figure 1.2: NSW long-term trend in property offences

Violent offences include: murder, attempted murder, manslaughter, assault - domestic violence related, assault - non-domestic violence related, assault police, robbery without a weapon, robbery with a firearm, robbery with a weapon not a firearm, sexual assault and sexual touching, sexual act and other sexual offences.