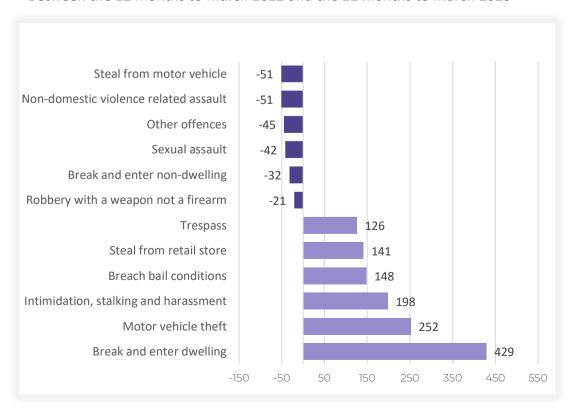

## **CONTENTS**

| SECTION 1: | OVERVIEW OF TRENDS IN RECORDED CRIME                                                                                                                                                  | 5  |
|------------|---------------------------------------------------------------------------------------------------------------------------------------------------------------------------------------|----|
| Figure 1.1 | NSW long-term trend in violent offences                                                                                                                                               | 6  |
| Figure 1.2 | NSW long-term trend in property offences                                                                                                                                              | 6  |
| Table 1.3  | Violent and property offences by Statistical Area (SA4) over the five years to March 2023                                                                                             | 7  |
| Table 1.4  | Recorded criminal incidents for major offences over the five years to March 2023                                                                                                      | 8  |
| Table 1.5  | Recorded criminal incidents for 62 offences over the two years to March 2023                                                                                                          | 9  |
| Table 1.6  | Recorded criminal incidents for 62 offences over the five years to March 2023                                                                                                         | 10 |
| SECTION 2: | REGIONAL COMPARISONS Statistical Areas                                                                                                                                                | 11 |
| Table 2.1  | Two year trends and percent change in recorded criminal incidents for major offences by Statistical Area (SA4) over the two years to March 2023                                       | 12 |
| Table 2.2  | Ratio to NSW rate of recorded criminal incidents per 100,000 population for major offences by Statistical Area (SA4) over the 12 months to March 2023                                 | 13 |
| Table 2.3  | Number of major offences by Statistical Area (SA4) over the 12 months to March 2023                                                                                                   | 14 |
| Table 2.4  | Number of major offences by Statistical Area (SA4) over the 12 months to March 2022                                                                                                   | 15 |
| SECTION 3: | LEGAL PROCEEDINGS                                                                                                                                                                     | 16 |
| Table 3.1  | Adults proceeded against by the NSW Police Force by method of legal proceeding over the five years to March 2023                                                                      | 17 |
| Table 3.2  | Young people proceeded against by the NSW Police Force by method of legal proceeding over the five years to March 2023                                                                | 17 |
| Table 3.3  | Adults proceeded against to court by the NSW Police Force for all 62 criminal offences types over the two years to March 2023                                                         | 18 |
| Table 3.4  | Young people proceeded against to court by the NSW Police Force for all 62 criminal offences over the two years to March 2023                                                         | 19 |
| Figure 3.5 | Offences with the largest change in the number of adults proceeded against to court by the NSW Police Force between the 12 months to March 2022 and the 12 months to March 2023       | 20 |
| Figure 3.6 | Offences with the largest change in the number of young people proceeded against to court by the NSW Police Force between the 12 months to March 2022 and the 12 months to March 2023 | 20 |
| Table 3.7  | Incidents of all 62 criminal offence types by whether legal proceedings commenced within 90 days of reporting over the two years to December 2022                                     | 21 |
|            |                                                                                                                                                                                       |    |

| Figure 3.8         | commenced within 90 days of reporting over the two years to December 2022                                                                       | 22 |
|--------------------|-------------------------------------------------------------------------------------------------------------------------------------------------|----|
| SECTION 4:         | POLICING ACTIVITY                                                                                                                               | 23 |
| Table 4.1          | Selected policing activities over the five years to March 2023                                                                                  | 24 |
| Table 4.2          | Non-criminal domestic violence episodes by Statistical Area (SA4) over the five years to March 2023                                             | 25 |
| Table 4.3          | Ratio to NSW rate of non-criminal domestic violence episodes per 100,000 population by Statistical Area (SA4) over the five years to March 2023 | 26 |
| APPENDIX 1:        | REGIONAL COMPARISONS Local Government Areas                                                                                                     | 27 |
| Appendix Table 1.1 | Trends in recorded criminal incidents for major offences, NSW LGAs Over the two years to March 2023                                             | 28 |
| Appendix Table 1.2 | Ratio to NSW rate of recorded criminal incidents per 100,000 population for major offences, NSW LGAs 12 months to March 2023                    | 31 |
| Appendix Table 1.3 | Number of recorded criminal incidents for major offences, NSW LGAs 12 months to March 2023                                                      | 34 |
| Appendix Table 1.4 | Number of recorded criminal incidents for major offences, NSW LGAs 12 months to March 2022                                                      | 37 |
| APPENDIX 2:        | EXPLANATORY NOTES                                                                                                                               | 40 |
| Appendix 2.1       | Explanatory Notes                                                                                                                               | 41 |
| APPENDIX 3:        | LGAs IN STATISTICAL AREAS                                                                                                                       | 44 |
| Appendix Table 3.1 | Local Government Areas in Greater Sydney Statistical Areas                                                                                      | 45 |
| Appendix Table 3.2 | Local Government Areas in Regional Statistical Areas                                                                                            | 46 |
| Appendix Table 3.3 | Greater Sydney Statistical Area Map                                                                                                             | 47 |
| Appendix Table 3.4 | Regional NSW Statistical Areas Map                                                                                                              | 48 |
| APPENDIX 4:        | OFFENCE CATEGORIES                                                                                                                              | 49 |
| Appendix 4.1       | BOCSAR offences mapped to NSW Police Force incident categories                                                                                  | 50 |
|                    |                                                                                                                                                 |    |