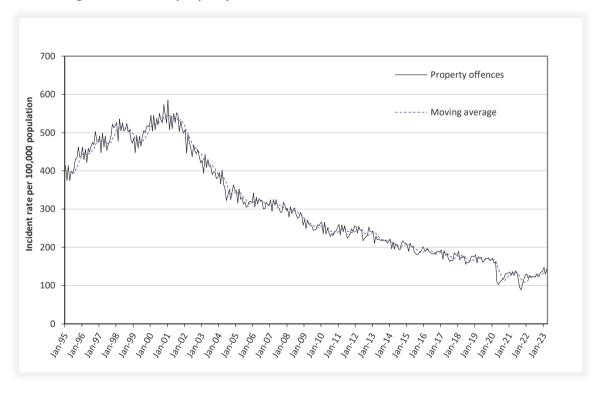

# SECTION 1: OVERVIEW OF TRENDS IN RECORDED CRIME

Figure 1.1: NSW long-term trend in violent offences

Figure 1.2: NSW long-term trend in property offences

Violent offences include: murder, attempted murder, manslaughter, assault - domestic violence related, assault - non-domestic violence related, assault police, robbery without a weapon, robbery with a firearm, robbery with a weapon not a firearm, sexual assault and sexual touching, sexual act and other sexual offences.

Property offences include: break and enter dwelling, break and enter non-dwelling, motor vehicle theft, steal from motor vehicle, steal from retail store, steal from dwelling, steal from person, stock theft and other theft.