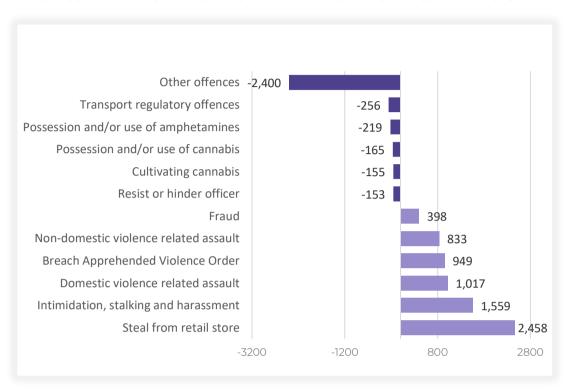

## **CONTENTS**

| SECTION 1: | OVERVIEW OF TRENDS IN RECORDED CRIME                                                                                                                                                  | 5  |
|------------|---------------------------------------------------------------------------------------------------------------------------------------------------------------------------------------|----|
| Figure 1.1 | NSW long-term trend in violent offences                                                                                                                                               | 6  |
| Figure 1.2 | NSW long-term trend in property offences                                                                                                                                              | 6  |
| Table 1.3  | Violent and property offences by Statistical Area (SA4) over the five years to March 2023                                                                                             | 7  |
| Table 1.4  | Recorded criminal incidents for major offences over the five years to March 2023                                                                                                      | 8  |
| Table 1.5  | Recorded criminal incidents for 62 offences over the two years to March 2023                                                                                                          | 9  |
| Table 1.6  | Recorded criminal incidents for 62 offences over the five years to March 2023                                                                                                         | 10 |
| SECTION 2: | REGIONAL COMPARISONS Statistical Areas                                                                                                                                                | 11 |
| Table 2.1  | Two year trends and percent change in recorded criminal incidents for major offences by Statistical Area (SA4) over the two years to March 2023                                       | 12 |
| Table 2.2  | Ratio to NSW rate of recorded criminal incidents per 100,000 population for major offences by Statistical Area (SA4) over the 12 months to March 2023                                 | 13 |
| Table 2.3  | Number of major offences by Statistical Area (SA4) over the 12 months to March 2023                                                                                                   | 14 |
| Table 2.4  | Number of major offences by Statistical Area (SA4) over the 12 months to March 2022                                                                                                   | 15 |
| SECTION 3: | LEGAL PROCEEDINGS                                                                                                                                                                     | 16 |
| Table 3.1  | Adults proceeded against by the NSW Police Force by method of legal proceeding over the five years to March 2023                                                                      | 17 |
| Table 3.2  | Young people proceeded against by the NSW Police Force by method of legal proceeding over the five years to March 2023                                                                | 17 |
| Table 3.3  | Adults proceeded against to court by the NSW Police Force for all 62 criminal offences types over the two years to March 2023                                                         | 18 |
| Table 3.4  | Young people proceeded against to court by the NSW Police Force for all 62 criminal offences over the two years to March 2023                                                         | 19 |
| Figure 3.5 | Offences with the largest change in the number of adults proceeded against to court by the NSW Police Force between the 12 months to March 2022 and the 12 months to March 2023       | 20 |
| Figure 3.6 | Offences with the largest change in the number of young people proceeded against to court by the NSW Police Force between the 12 months to March 2022 and the 12 months to March 2023 | 20 |
| Table 3.7  | Incidents of all 62 criminal offence types by whether legal proceedings commenced within 90 days of reporting over the two years to December 2022                                     | 21 |
|            |                                                                                                                                                                                       |    |