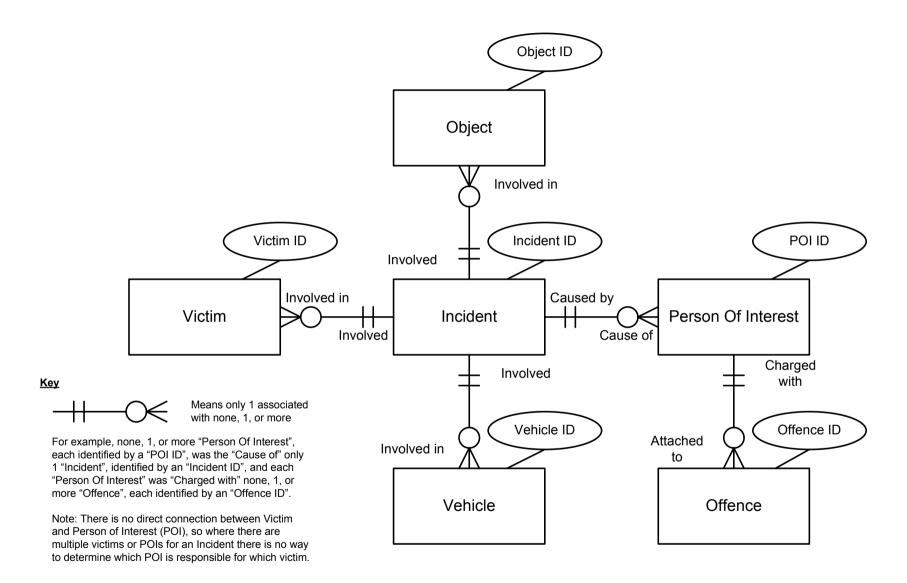

## Recorded Crime Data Model and Crime Categories

| Object                                                   |                                                  |  |
|----------------------------------------------------------|--------------------------------------------------|--|
| Incident Number<br>Object Group                          | Object Sub-group                                 |  |
| Drug Detection Drug Form Object Involvement Object Count | Object Quantity<br>Object Status<br>Object Value |  |

| Victim                                                                                |                                                                                                                   |  |
|---------------------------------------------------------------------------------------|-------------------------------------------------------------------------------------------------------------------|--|
| Incident Number                                                                       | Victim CNI                                                                                                        |  |
| Age At Incident Date ATSI Date Of Birth Gender Injuries Involvement Status Occupation | Person Or Organisation<br>POI Victim Relationship<br>Victim LGA<br>Victim Postcode<br>Victim SA4<br>Victim Suburb |  |

| Offence                    |                                   |  |
|----------------------------|-----------------------------------|--|
| Incident Number<br>POI CNI | Charge Number<br>Offence Sequence |  |
| ASOC Code<br>Charge Type   | Lawpart                           |  |

**Person Of Interest** 

Incident Number Age At Incident Date

Date Of Birth

Involvement Status

ATSI Charge Date

Gender

Injuries

POI CNI

POI LGA POI Postcode

POI SA4

POI Suburb

Legal Process Occupation

Person Or Organisation

## <u>Key</u>

| Data Source Name |  |
|------------------|--|
| ID Fields        |  |
| Data Fields      |  |

| Vehicle                                         |                               |  |
|-------------------------------------------------|-------------------------------|--|
| Incident Number<br>Vehicle Body<br>Vehicle Make | Vehicle Model<br>Vehicle Year |  |
| Stolen Or Recovered                             | Vehicle Type                  |  |