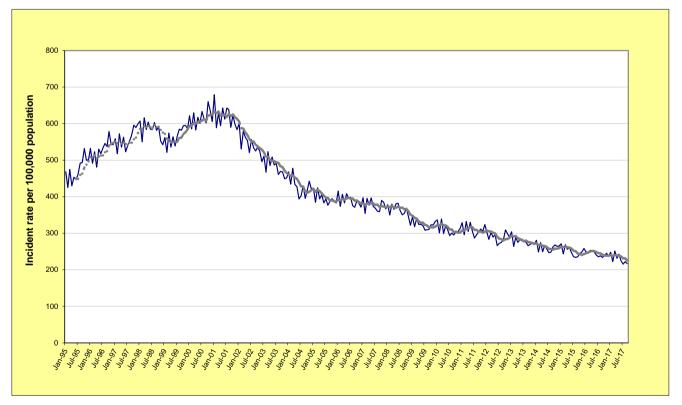

The NSW graphs for rates of violent and property offences are on page 7 of the report. For violent offences using the 12-month moving average (light grey line) we can see a downward path from 2012, which has stablised over the last 5 years. However, the trend tests shown in Table 1.1 indicate that several NSW Statistical Areas are still experiencing significant downward trends in violent crime. The property offences graph using the 6-month moving average (light grey line) indicates a strong downward path from 2000 to 2010, after which there are further declines but at a slower rate. Table 1.1 showing trend tests on the levels of property offences indicates a significant decrease over the last five years.

\*\* Property offences include: break and enter dwelling, break and enter non-dwelling, motor vehicle theft, steal from motor vehicle, steal from retail store, steal from dwelling, steal from person, stock theft, other theft and fraud.