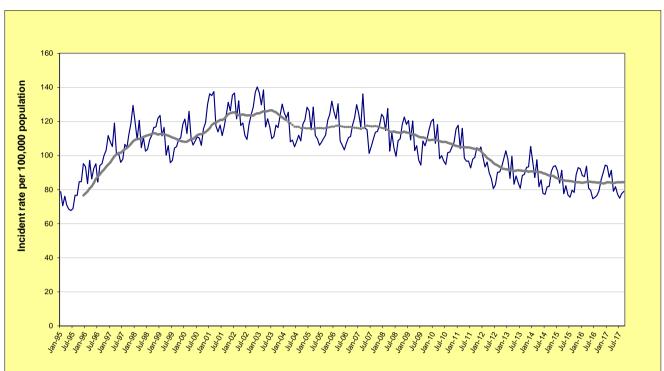

The NSW graphs for rates of violent and property offences are on page 7 of the report. For violent offences using the 12-month moving average (light grey line) we can see a downward path from 2012, which has stablised over the last 5 years. However, the trend tests shown in Table 1.1 indicate that several NSW Statistical Areas are still experiencing significant downward trends in violent crime. The property offences graph using the 6-month moving average (light grey line) indicates a strong downward path from 2000 to 2010, after which there are further declines but at a slower rate. Table 1.1 showing trend tests on the levels of property offences indicates a significant decrease over the last five years.

# SECTION 1: OVERVIEW OF TRENDS IN VIOLENT AND PROPERTY CRIME

FIGURE 1.1: NSW LONG-TERM TREND IN VIOLENT OFFENCES\*

FIGURE 1.2: NSW LONG-TERM TREND IN PROPERTY OFFENCES\*\*

\* Violent offences include: murder, attempted murder, manslaughter, assault - domestic violence related, assault - non-domestic violence related, assault police, robbery without a weapon, robbery with a firearm, robbery with a weapon not a firearm, sexual assault and indecent assault / act of indecency / other sexual offences.