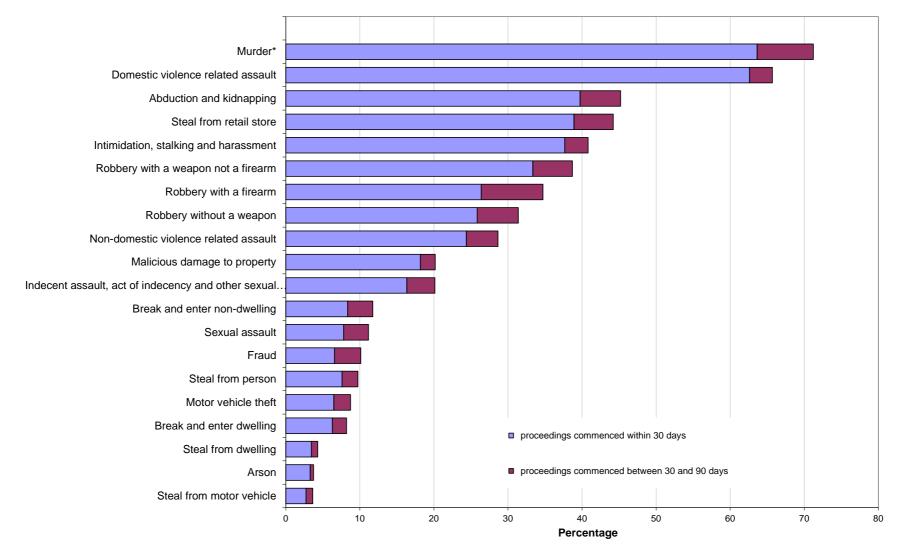

#### CONTENTS

| SECTION 1:  | OVERVIEW OF TRENDS IN VIOLENT AND PROPERTY CRIME                                                                                                    | <br>5  |
|-------------|-----------------------------------------------------------------------------------------------------------------------------------------------------|--------|
| Figure 1.1  | NSW long-term trend in violent crime                                                                                                                | <br>7  |
| Figure 1.2  | NSW long-term trend in property crime                                                                                                               | <br>7  |
| Table 1.1   | Trends in violent and property offences, over the 60 months to December 2017, NSW Statistical Areas (SAs) and NSW                                   | <br>8  |
| Table 1.2   | Trends in violent and property offences, over the 60 months to December 2017, NSW Statistical Areas (SAs) and NSW                                   | <br>9  |
| Table 1.3   | Trends in violent and property offences, over the 60 months to December 2017, NSW Local Government Areas (LGAs)                                     | <br>10 |
| SECTION 2:  | OVERVIEW OF TRENDS IN RECORDED CRIME, BY OFFENCE TYPE                                                                                               | <br>13 |
| Table 2.1   | Trends in recorded criminal incidents for major offences, over the 60 months to December 2017, NSW                                                  | <br>14 |
| Table 2.2   | Periodic trends in recorded criminal incidents for major offences over the 60 months to December 2017, NSW                                          | <br>15 |
| Table 2.3   | Number and trends in recorded criminal incidents for 62 offences, over the 24 months to December 2017, NSW                                          | <br>16 |
| Table 2.4   | Number and outcome of 24-month trend for major offences, NSW Local Government Areas (LGAs), all reports 2009 to December 2017                       | 17     |
| Figure 2.1A | Number of NSW LGAs with significant upward trends for major offences in the 24-month periods to December 2016 and December 2017                     | <br>18 |
| Figure 2.1B | Number of NSW LGAs with significant downward trends for major offences in the 24-month periods to December 2016 and December 2017                   | <br>18 |
| SECTION 3:  | TRENDS, RATE COMPARISONS AND RECORDED CRIMINAL INCIDENTS FOR<br>MAJOR OFFENCES, NSW REGIONS AND LGAS                                                | <br>19 |
| Table 3.1A  | Trends in recorded criminal incidents for major offences, over the 24 months to December 2017, NSW SAs                                              | <br>20 |
| Table 3.1B  | Ratio to NSW rate of recorded criminal incidents per 100,000 population for major offences, over the 12 months to December 2017, NSW SAs            | <br>20 |
| Table 3.1C  | Number of recorded criminal incidents for major offences, over the 12 months to December 2017, NSW SAs                                              | <br>21 |
| Table 3.1D  | Number of recorded criminal incidents for major offences, over the 12 months to December 2016, NSW SAs                                              | <br>21 |
| Table 3.2A  | Trends in recorded criminal incidents for major offences, over the 24 months to December 2017, Greater Sydney SAs                                   | <br>22 |
| Table 3.2B  | Ratio to NSW rate of recorded criminal incidents per 100,000 population for major offences, over the 12 months to December 2017, Greater Sydney SAs | <br>22 |
| Table 3.2C  | Number of recorded criminal incidents for major offences, over the 12 months to December 2017, Greater Sydney SAs                                   | <br>23 |
| Table 3.2D  | Number of recorded criminal incidents for major offences, over the 12 months to December 2016, Greater Sydney SAs                                   | <br>23 |
| Table 3.3A  | Trends in recorded criminal incidents for major offences, over the 24 months to December 2017, NSW LGAs                                             | <br>24 |
| Table 3.3B  | Ratio to NSW rate of recorded criminal incidents per 100,000 population for major offences, over the 12 months to December 2017, NSW LGAs           | <br>26 |