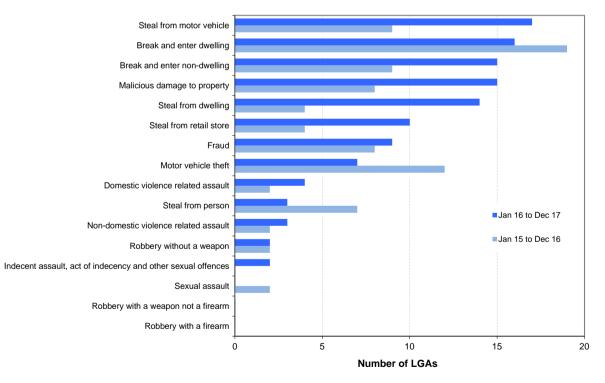

The report includes an overview of trends in the most recent two-year period for major offence categories, firstly for NSW and then across NSW regions broken down to the Local Government Area (LGA) level. At the State level, for the 24-month period to the end of December 2017 one major offence category has been trending upwards: steal from retail store (up 3.9%). Four of the 17 major offence categories were trending downwards: break and enter dwelling (down 6.5%), break and enter non-dwelling (down 9.8%), steal from person (down 8.3%) and fraud (down 4.8%).