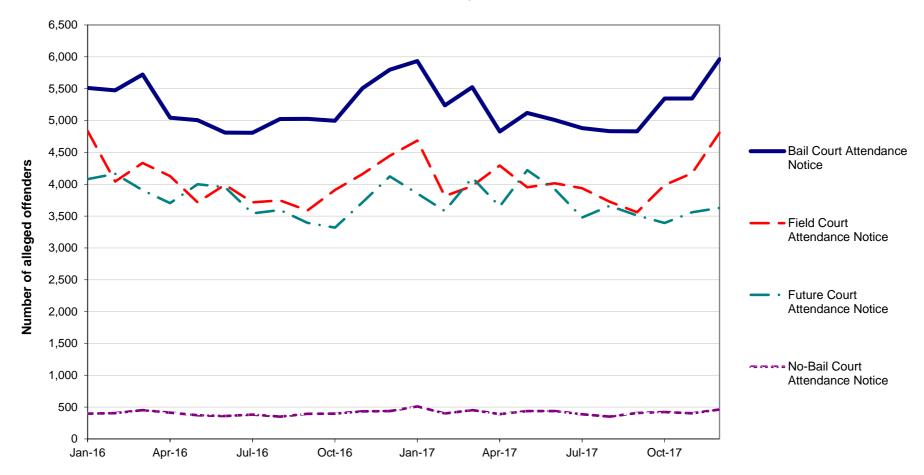

#### CONTENTS

| SECTION 1:  | OVERVIEW OF TRENDS IN VIOLENT AND PROPERTY CRIME                                                                                                    | <br>5  |
|-------------|-----------------------------------------------------------------------------------------------------------------------------------------------------|--------|
| Figure 1.1  | NSW long-term trend in violent crime                                                                                                                | <br>7  |
| Figure 1.2  | NSW long-term trend in property crime                                                                                                               | <br>7  |
| Table 1.1   | Trends in violent and property offences, over the 60 months to December 2017, NSW Statistical Areas (SAs) and NSW                                   | <br>8  |
| Table 1.2   | Trends in violent and property offences, over the 60 months to December 2017, NSW Statistical Areas (SAs) and NSW                                   | <br>9  |
| Table 1.3   | Trends in violent and property offences, over the 60 months to December 2017, NSW Local Government Areas (LGAs)                                     | <br>10 |
| SECTION 2:  | OVERVIEW OF TRENDS IN RECORDED CRIME, BY OFFENCE TYPE                                                                                               | <br>13 |
| Table 2.1   | Trends in recorded criminal incidents for major offences, over the 60 months to December 2017, NSW                                                  | <br>14 |
| Table 2.2   | Periodic trends in recorded criminal incidents for major offences over the 60 months to December 2017, NSW                                          | <br>15 |
| Table 2.3   | Number and trends in recorded criminal incidents for 62 offences, over the 24 months to December 2017, NSW                                          | <br>16 |
| Table 2.4   | Number and outcome of 24-month trend for major offences, NSW Local Government Areas (LGAs), all reports 2009 to December 2017                       | 17     |
| Figure 2.1A | Number of NSW LGAs with significant upward trends for major offences in the 24-month periods to December 2016 and December 2017                     | <br>18 |
| Figure 2.1B | Number of NSW LGAs with significant downward trends for major offences in the 24-month periods to December 2016 and December 2017                   | <br>18 |
| SECTION 3:  | TRENDS, RATE COMPARISONS AND RECORDED CRIMINAL INCIDENTS FOR<br>MAJOR OFFENCES, NSW REGIONS AND LGAS                                                | <br>19 |
| Table 3.1A  | Trends in recorded criminal incidents for major offences, over the 24 months to December 2017, NSW SAs                                              | <br>20 |
| Table 3.1B  | Ratio to NSW rate of recorded criminal incidents per 100,000 population for major offences, over the 12 months to December 2017, NSW SAs            | <br>20 |
| Table 3.1C  | Number of recorded criminal incidents for major offences, over the 12 months to December 2017, NSW SAs                                              | <br>21 |
| Table 3.1D  | Number of recorded criminal incidents for major offences, over the 12 months to December 2016, NSW SAs                                              | <br>21 |
| Table 3.2A  | Trends in recorded criminal incidents for major offences, over the 24 months to December 2017, Greater Sydney SAs                                   | <br>22 |
| Table 3.2B  | Ratio to NSW rate of recorded criminal incidents per 100,000 population for major offences, over the 12 months to December 2017, Greater Sydney SAs | <br>22 |
| Table 3.2C  | Number of recorded criminal incidents for major offences, over the 12 months to December 2017, Greater Sydney SAs                                   | <br>23 |
| Table 3.2D  | Number of recorded criminal incidents for major offences, over the 12 months to December 2016, Greater Sydney SAs                                   | <br>23 |
| Table 3.3A  | Trends in recorded criminal incidents for major offences, over the 24 months to December 2017, NSW LGAs                                             | <br>24 |
| Table 3.3B  | Ratio to NSW rate of recorded criminal incidents per 100,000 population for major offences, over the 12 months to December 2017, NSW LGAs           | <br>26 |