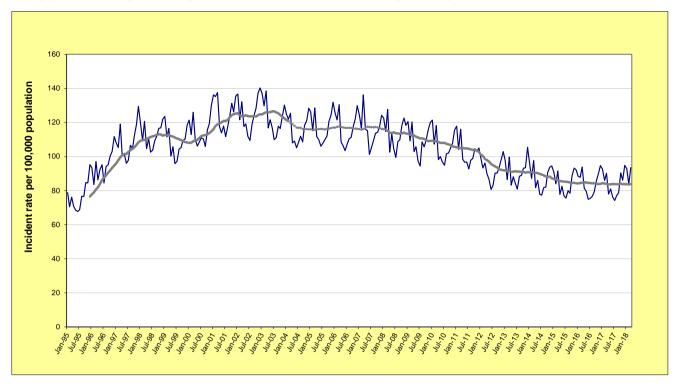

The NSW graphs for rates of violent and property offences are on page 7 of the report. For violent offences using the 12-month moving average (light grey line) we can see a downward path from 2004, which has stablised over the last 5 years. The trend tests shown in Table 1.1 indicate that only one NSW Statistical Area is experiencing a significant downward trend in violent crime (Far West and Orana up 13.0%). The property offences graph using the 6-month moving average (light grey line) indicates a strong downward path from 2000 to 2010, after which there are further declines but at a slower rate. Table 1.1 showing trend tests on the levels of property offences indicates a significant decrease over the last five years.

### OVERVIEW OF TRENDS IN VIOLENT AND PROPERTY CRIME

FIGURE 1.1: NSW LONG-TERM TREND IN VIOLENT OFFENCES\*

FIGURE 1.2: NSW LONG-TERM TREND IN PROPERTY OFFENCES\*\*

<sup>\*</sup> Violent offences include: murder, attempted murder, manslaughter, assault - domestic violence related, assault - non-domestic violence related, assault police, robbery without a weapon, robbery with a firearm, robbery with a weapon not a firearm, sexual assault and indecent assault / act of indecency / other sexual offences.