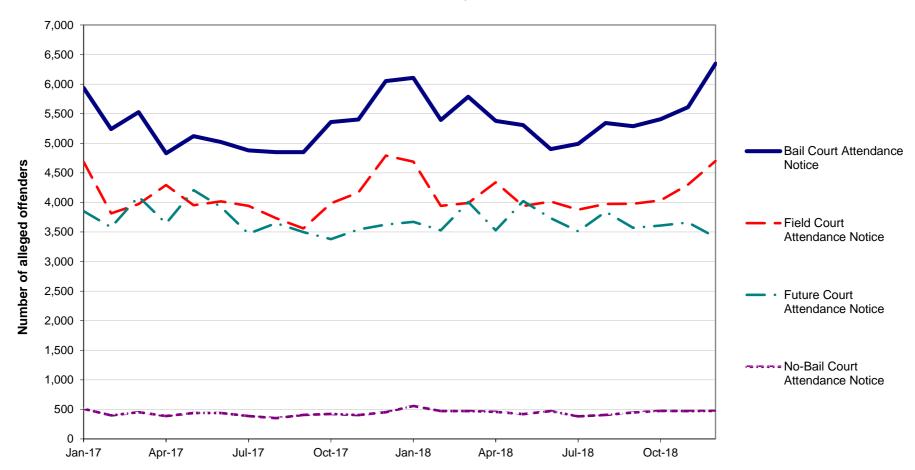

| SECTION 3: | TRENDS, RATE COMPARISONS AND RECORDED CRIMINAL INCIDENTS FOR MAJOR OFFENCES, NSW REGIONS AND LGAS continued                                                                                                                                                                                                                                                                                                                                                                                                                                                                                                                                                                                                                                                                                                                                                                                                                                                                                                                                                                                                                                                                                                                                                                                                                                                                                                                                                                                                                                                                                                                                                                                                                                                                                                                                                                                                                                                                                                                                                                                                                   |  |    |
|------------|-------------------------------------------------------------------------------------------------------------------------------------------------------------------------------------------------------------------------------------------------------------------------------------------------------------------------------------------------------------------------------------------------------------------------------------------------------------------------------------------------------------------------------------------------------------------------------------------------------------------------------------------------------------------------------------------------------------------------------------------------------------------------------------------------------------------------------------------------------------------------------------------------------------------------------------------------------------------------------------------------------------------------------------------------------------------------------------------------------------------------------------------------------------------------------------------------------------------------------------------------------------------------------------------------------------------------------------------------------------------------------------------------------------------------------------------------------------------------------------------------------------------------------------------------------------------------------------------------------------------------------------------------------------------------------------------------------------------------------------------------------------------------------------------------------------------------------------------------------------------------------------------------------------------------------------------------------------------------------------------------------------------------------------------------------------------------------------------------------------------------------|--|----|
| Table 3.3A | Trends in recorded criminal incidents for major offences, over the 24 months to December 2018, NSW LGAs                                                                                                                                                                                                                                                                                                                                                                                                                                                                                                                                                                                                                                                                                                                                                                                                                                                                                                                                                                                                                                                                                                                                                                                                                                                                                                                                                                                                                                                                                                                                                                                                                                                                                                                                                                                                                                                                                                                                                                                                                       |  | 26 |
| Table 3.3B | Ratio to NSW rate of recorded criminal incidents per 100,000 population for major offences, over the 12 months to December 2018, NSW LGAs                                                                                                                                                                                                                                                                                                                                                                                                                                                                                                                                                                                                                                                                                                                                                                                                                                                                                                                                                                                                                                                                                                                                                                                                                                                                                                                                                                                                                                                                                                                                                                                                                                                                                                                                                                                                                                                                                                                                                                                     |  | 28 |
| Table 3.3C | Number of recorded criminal incidents for major offences, over the 12 months to December 2018, NSW LGAs                                                                                                                                                                                                                                                                                                                                                                                                                                                                                                                                                                                                                                                                                                                                                                                                                                                                                                                                                                                                                                                                                                                                                                                                                                                                                                                                                                                                                                                                                                                                                                                                                                                                                                                                                                                                                                                                                                                                                                                                                       |  | 30 |
| Table 3.3D | Number of recorded criminal incidents for major offences, over the 12 months to December 2017, NSW LGAs                                                                                                                                                                                                                                                                                                                                                                                                                                                                                                                                                                                                                                                                                                                                                                                                                                                                                                                                                                                                                                                                                                                                                                                                                                                                                                                                                                                                                                                                                                                                                                                                                                                                                                                                                                                                                                                                                                                                                                                                                       |  | 32 |
| SECTION 4: | METHODS OF PROCEEDINGS AGAINST ALLEGED OFFENDERS                                                                                                                                                                                                                                                                                                                                                                                                                                                                                                                                                                                                                                                                                                                                                                                                                                                                                                                                                                                                                                                                                                                                                                                                                                                                                                                                                                                                                                                                                                                                                                                                                                                                                                                                                                                                                                                                                                                                                                                                                                                                              |  | 35 |
| Figure 4.1 | Trends in referral methods for alleged offenders proceeded against to court over the 24 months to December 2018, NSW                                                                                                                                                                                                                                                                                                                                                                                                                                                                                                                                                                                                                                                                                                                                                                                                                                                                                                                                                                                                                                                                                                                                                                                                                                                                                                                                                                                                                                                                                                                                                                                                                                                                                                                                                                                                                                                                                                                                                                                                          |  | 36 |
| Table 4.1  | Number, percentage and trend in alleged offenders proceeded against by NSW Police by method of legal proceedings over the 24 months to December 2018, NSW                                                                                                                                                                                                                                                                                                                                                                                                                                                                                                                                                                                                                                                                                                                                                                                                                                                                                                                                                                                                                                                                                                                                                                                                                                                                                                                                                                                                                                                                                                                                                                                                                                                                                                                                                                                                                                                                                                                                                                     |  | 37 |
| Table 4.2  | Number, percentage and trend in alleged offenders proceeded against to court by NSW Police for major offences over the 24 months to December 2018, NSW                                                                                                                                                                                                                                                                                                                                                                                                                                                                                                                                                                                                                                                                                                                                                                                                                                                                                                                                                                                                                                                                                                                                                                                                                                                                                                                                                                                                                                                                                                                                                                                                                                                                                                                                                                                                                                                                                                                                                                        |  | 38 |
| SECTION 5: | CLEARED CRIMINAL INCIDENTS AND WHETHER LEGAL PROCEEDINGS<br>COMMENCED FOR SELECTED OFFENCES                                                                                                                                                                                                                                                                                                                                                                                                                                                                                                                                                                                                                                                                                                                                                                                                                                                                                                                                                                                                                                                                                                                                                                                                                                                                                                                                                                                                                                                                                                                                                                                                                                                                                                                                                                                                                                                                                                                                                                                                                                   |  | 39 |
| Table 5.1  | Number of recorded criminal incidents for selected offences by whether legal proceedings commenced in 30 days of reporting over the 24 months to November 2018, NSW                                                                                                                                                                                                                                                                                                                                                                                                                                                                                                                                                                                                                                                                                                                                                                                                                                                                                                                                                                                                                                                                                                                                                                                                                                                                                                                                                                                                                                                                                                                                                                                                                                                                                                                                                                                                                                                                                                                                                           |  | 40 |
| Table 5.2  | Number of recorded criminal incidents for selected offences by whether legal proceedings commenced in 90 days of reporting over the 24 months to September 2018, NSW                                                                                                                                                                                                                                                                                                                                                                                                                                                                                                                                                                                                                                                                                                                                                                                                                                                                                                                                                                                                                                                                                                                                                                                                                                                                                                                                                                                                                                                                                                                                                                                                                                                                                                                                                                                                                                                                                                                                                          |  | 41 |
| Figure 5.1 | Percentage of recorded criminal incidents for selected offences where legal proceedings commenced within 30 and 90 days, over the 12 months to September 2018, NSW                                                                                                                                                                                                                                                                                                                                                                                                                                                                                                                                                                                                                                                                                                                                                                                                                                                                                                                                                                                                                                                                                                                                                                                                                                                                                                                                                                                                                                                                                                                                                                                                                                                                                                                                                                                                                                                                                                                                                            |  | 42 |
| APPENDICE  | ES CONTRACTOR OF THE PROPERTY |  | 43 |
|            | APPENDIX 1: TRENDS IN RECORDED CRIMINAL INCIDENTS IN NSW                                                                                                                                                                                                                                                                                                                                                                                                                                                                                                                                                                                                                                                                                                                                                                                                                                                                                                                                                                                                                                                                                                                                                                                                                                                                                                                                                                                                                                                                                                                                                                                                                                                                                                                                                                                                                                                                                                                                                                                                                                                                      |  | 44 |
|            | APPENDIX 2: DEFINITIONS AND EXPLANATORY NOTES                                                                                                                                                                                                                                                                                                                                                                                                                                                                                                                                                                                                                                                                                                                                                                                                                                                                                                                                                                                                                                                                                                                                                                                                                                                                                                                                                                                                                                                                                                                                                                                                                                                                                                                                                                                                                                                                                                                                                                                                                                                                                 |  | 45 |
|            | APPENDIX 3: BOCSAR OFFENCES MAPPED TO POLICE INCIDENT CATEGORY                                                                                                                                                                                                                                                                                                                                                                                                                                                                                                                                                                                                                                                                                                                                                                                                                                                                                                                                                                                                                                                                                                                                                                                                                                                                                                                                                                                                                                                                                                                                                                                                                                                                                                                                                                                                                                                                                                                                                                                                                                                                |  | 48 |
|            | APPENDIX 4: NSW & GREATER SYDNEY STATISTICAL AREA MAPS                                                                                                                                                                                                                                                                                                                                                                                                                                                                                                                                                                                                                                                                                                                                                                                                                                                                                                                                                                                                                                                                                                                                                                                                                                                                                                                                                                                                                                                                                                                                                                                                                                                                                                                                                                                                                                                                                                                                                                                                                                                                        |  | 55 |
|            | APPENDIX 5: LGAS IN GREATER SYDNEY STATISTICAL AREAS                                                                                                                                                                                                                                                                                                                                                                                                                                                                                                                                                                                                                                                                                                                                                                                                                                                                                                                                                                                                                                                                                                                                                                                                                                                                                                                                                                                                                                                                                                                                                                                                                                                                                                                                                                                                                                                                                                                                                                                                                                                                          |  |    |
|            | APPENDIX 5: LGAS IN NSW REGIONAL STATISTICAL AREAS                                                                                                                                                                                                                                                                                                                                                                                                                                                                                                                                                                                                                                                                                                                                                                                                                                                                                                                                                                                                                                                                                                                                                                                                                                                                                                                                                                                                                                                                                                                                                                                                                                                                                                                                                                                                                                                                                                                                                                                                                                                                            |  | 58 |