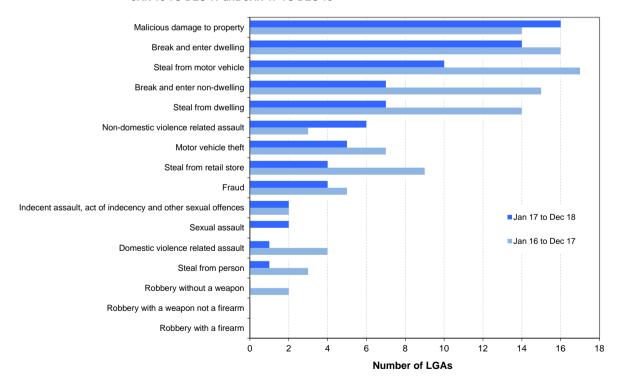

es of statistical tests for significant upward or downward trends in the number of recorded criminal incidents in major offence categories over a 24-month period across all NSW LGAs with a population of 3,000 or more. The trend test used is Kendall's rank-order correlation test. A trend test was not performed if there were fewer than 20 incidents in either of the two years for the period in question, hence no trend tests for **murder** were calculated for this table. These tests were carried out on 17 major offence categories.

FIGURE 2.1A: NUMBER OF NSW LGAS WITH SIGNIFICANT UPWARD TRENDS<sup>^</sup>, MAJOR OFFENCES, JAN 16 TO DEC 17 and JAN 17 TO DEC 18



FIGURE 2.1B: NUMBER OF NSW LGAS WITH SIGNIFICANT DOWNWARD TRENDS<sup>^</sup>, MAJOR OFFENCES, JAN 16 TO DEC 17 and JAN 17 TO DEC 18



<sup>^</sup> For further explanation of trend results, see page 44, Notes [5] and 6.

### **SECTION 3:**

# TRENDS, RATE COMPARISONS AND RECORDED CRIMINAL INCIDENTS FOR MAJOR OFFENCES NSW REGIONS AND LGAS

TABLE 3.1A: TRENDS IN RECORDED CRIMINAL INCIDENTS FOR MAJOR OFFENCES
OVER THE 24 MONTHS TO DECEMBER 2018, NSW SAS

| NSW Statistical Area              | Murder * | Domestic violence related assault | Non-domestic violence related assault | Sexual assault | Indecent assault, act of indecency<br>and other sexual offences | Robbery without a weapon | Robbery with a firearm | Robbery with a weapon not a firearm | Break and enter dwelling | Break and enter non-dwelling | Motor vehicle theft | Steal from motor vehicle | Steal from retail store | Steal from dwelling | Steal from person | Frau