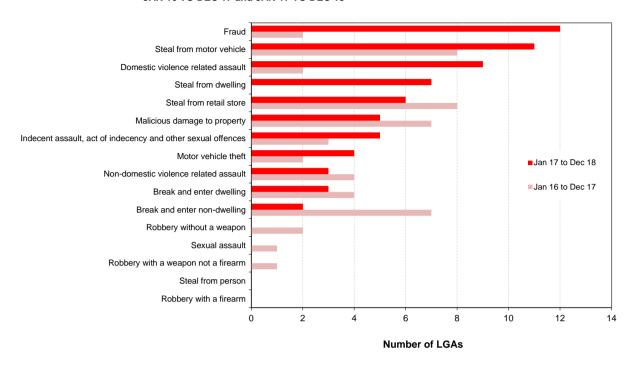

| 88.0                 | 6.5                    | 5.5                  |

<sup>^</sup> This table summarises the aggregate outcomes of statistical tests for significant upward or downward trends in the number of recorded criminal incidents in major offence categories over a 24-month period across all NSW LGAs with a population of 3,000 or more. The trend test used is Kendall's rank-order correlation test. A trend test was not performed if there were fewer than 20 incidents in either of the two years for the period in question, hence no trend tests for **murder** were calculated for this table. These tests were carried out on 17 major offence categories.

FIGURE 2.1A: NUMBER OF NSW LGAS WITH SIGNIFICANT UPWARD TRENDS<sup>^</sup>, MAJOR OFFENCES, JAN 16 TO DEC 17 and JAN 17 TO DEC 18



FIGURE 2.1B: NUMBER OF NSW LGAS WITH SIGNIFICANT DOWNWARD TRENDS<sup>^</sup>, MAJOR OFFENCES, JAN 16 TO DEC 17 and JAN 17 TO DEC 18



<sup>^</sup> For further explanation of trend results, see page 44, Notes [5] and 6.

### **SECTION 3:**

# TRENDS, RATE COMPARISONS AND RECORDED CRIMINAL INCIDENTS FOR MAJOR OFFENCES NSW REGIONS AND LGAS

TABLE 3.1A: TRENDS IN RECORDED CRIMINAL INCIDENTS FOR MAJOR OFFENCES
OVER THE 24 MONTHS TO DECEMBER 2018, NSW SAS

| NSW Statistical Area              | Murder * | Domestic violence related assault | Non-domestic violence related assault | Sexual assault | Indecent assault, act of indecency<br>and other sexual offences | Robbery without a weapon | Robbery with a firearm | Robbery with a weapon not a firearm | Break and enter dwelling | Break and enter n