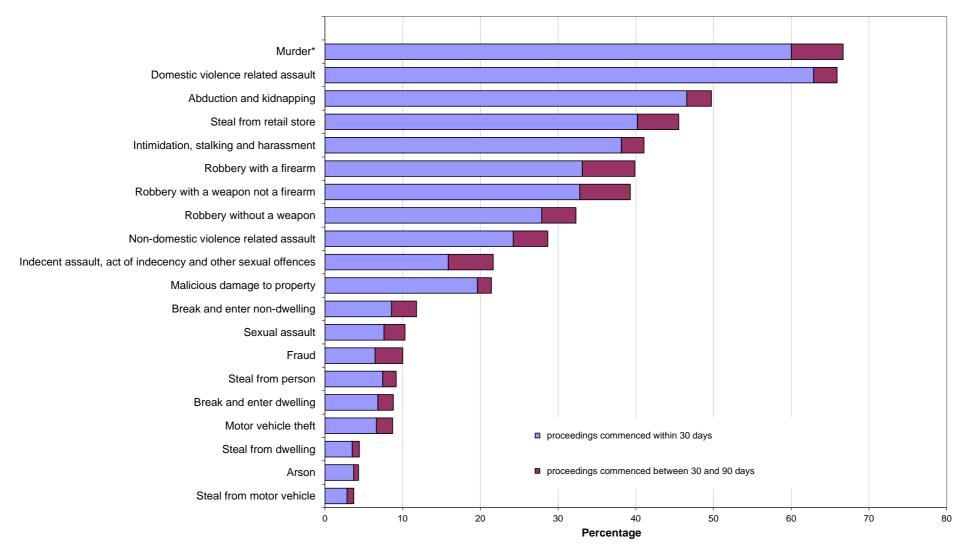

| SECTION 3: | TRENDS, RATE COMPARISONS AND RECORDED CRIMINAL INCIDENTS FOR MAJOR OFFENCES, NSW REGIONS AND LGAS continued                                                                                                                                                                                                                                                                                                                                                                                                                                                                                                                                                                                                                                                                                                                                                                                                                                                                                                                                                                                                                                                                                                                                                                                                                                                                                                                                                                                                                                                                                                                                                                                                                                                                                                                                                                                                                                                                                                                                                                                                                   |  |    |
|------------|-------------------------------------------------------------------------------------------------------------------------------------------------------------------------------------------------------------------------------------------------------------------------------------------------------------------------------------------------------------------------------------------------------------------------------------------------------------------------------------------------------------------------------------------------------------------------------------------------------------------------------------------------------------------------------------------------------------------------------------------------------------------------------------------------------------------------------------------------------------------------------------------------------------------------------------------------------------------------------------------------------------------------------------------------------------------------------------------------------------------------------------------------------------------------------------------------------------------------------------------------------------------------------------------------------------------------------------------------------------------------------------------------------------------------------------------------------------------------------------------------------------------------------------------------------------------------------------------------------------------------------------------------------------------------------------------------------------------------------------------------------------------------------------------------------------------------------------------------------------------------------------------------------------------------------------------------------------------------------------------------------------------------------------------------------------------------------------------------------------------------------|--|----|
| Table 3.3A | Trends in recorded criminal incidents for major offences, over the 24 months to December 2018, NSW LGAs                                                                                                                                                                                                                                                                                                                                                                                                                                                                                                                                                                                                                                                                                                                                                                                                                                                                                                                                                                                                                                                                                                                                                                                                                                                                                                                                                                                                                                                                                                                                                                                                                                                                                                                                                                                                                                                                                                                                                                                                                       |  | 26 |
| Table 3.3B | Ratio to NSW rate of recorded criminal incidents per 100,000 population for major offences, over the 12 months to December 2018, NSW LGAs                                                                                                                                                                                                                                                                                                                                                                                                                                                                                                                                                                                                                                                                                                                                                                                                                                                                                                                                                                                                                                                                                                                                                                                                                                                                                                                                                                                                                                                                                                                                                                                                                                                                                                                                                                                                                                                                                                                                                                                     |  | 28 |
| Table 3.3C | Number of recorded criminal incidents for major offences, over the 12 months to December 2018, NSW LGAs                                                                                                                                                                                                                                                                                                                                                                                                                                                                                                                                                                                                                                                                                                                                                                                                                                                                                                                                                                                                                                                                                                                                                                                                                                                                                                                                                                                                                                                                                                                                                                                                                                                                                                                                                                                                                                                                                                                                                                                                                       |  | 30 |
| Table 3.3D | Number of recorded criminal incidents for major offences, over the 12 months to December 2017, NSW LGAs                                                                                                                                                                                                                                                                                                                                                                                                                                                                                                                                                                                                                                                                                                                                                                                                                                                                                                                                                                                                                                                                                                                                                                                                                                                                                                                                                                                                                                                                                                                                                                                                                                                                                                                                                                                                                                                                                                                                                                                                                       |  | 32 |
| SECTION 4: | METHODS OF PROCEEDINGS AGAINST ALLEGED OFFENDERS                                                                                                                                                                                                                                                                                                                                                                                                                                                                                                                                                                                                                                                                                                                                                                                                                                                                                                                                                                                                                                                                                                                                                                                                                                                                                                                                                                                                                                                                                                                                                                                                                                                                                                                                                                                                                                                                                                                                                                                                                                                                              |  | 35 |
| Figure 4.1 | Trends in referral methods for alleged offenders proceeded against to court over the 24 months to December 2018, NSW                                                                                                                                                                                                                                                                                                                                                                                                                                                                                                                                                                                                                                                                                                                                                                                                                                                                                                                                                                                                                                                                                                                                                                                                                                                                                                                                                                                                                                                                                                                                                                                                                                                                                                                                                                                                                                                                                                                                                                                                          |  | 36 |
| Table 4.1  | Number, percentage and trend in alleged offenders proceeded against by NSW Police by method of legal proceedings over the 24 months to December 2018, NSW                                                                                                                                                                                                                                                                                                                                                                                                                                                                                                                                                                                                                                                                                                                                                                                                                                                                                                                                                                                                                                                                                                                                                                                                                                                                                                                                                                                                                                                                                                                                                                                                                                                                                                                                                                                                                                                                                                                                                                     |  | 37 |
| Table 4.2  | Number, percentage and trend in alleged offenders proceeded against to court by NSW Police for major offences over the 24 months to December 2018, NSW                                                                                                                                                                                                                                                                                                                                                                                                                                                                                                                                                                                                                                                                                                                                                                                                                                                                                                                                                                                                                                                                                                                                                                                                                                                                                                                                                                                                                                                                                                                                                                                                                                                                                                                                                                                                                                                                                                                                                                        |  | 38 |
| SECTION 5: | CLEARED CRIMINAL INCIDENTS AND WHETHER LEGAL PROCEEDINGS<br>COMMENCED FOR SELECTED OFFENCES                                                                                                                                                                                                                                                                                                                                                                                                                                                                                                                                                                                                                                                                                                                                                                                                                                                                                                                                                                                                                                                                                                                                                                                                                                                                                                                                                                                                                                                                                                                                                                                                                                                                                                                                                                                                                                                                                                                                                                                                                                   |  | 39 |
| Table 5.1  | Number of recorded criminal incidents for selected offences by whether legal proceedings commenced in 30 days of reporting over the 24 months to November 2018, NSW                                                                                                                                                                                                                                                                                                                                                                                                                                                                                                                                                                                                                                                                                                                                                                                                                                                                                                                                                                                                                                                                                                                                                                                                                                                                                                                                                                                                                                                                                                                                                                                                                                                                                                                                                                                                                                                                                                                                                           |  | 40 |
| Table 5.2  | Number of recorded criminal incidents for selected offences by whether legal proceedings commenced in 90 days of reporting over the 24 months to September 2018, NSW                                                                                                                                                                                                                                                                                                                                                                                                                                                                                                                                                                                                                                                                                                                                                                                                                                                                                                                                                                                                                                                                                                                                                                                                                                                                                                                                                                                                                                                                                                                                                                                                                                                                                                                                                                                                                                                                                                                                                          |  | 41 |
| Figure 5.1 | Percentage of recorded criminal incidents for selected offences where legal proceedings commenced within 30 and 90 days, over the 12 months to September 2018, NSW                                                                                                                                                                                                                                                                                                                                                                                                                                                                                                                                                                                                                                                                                                                                                                                                                                                                                                                                                                                                                                                                                                                                                                                                                                                                                                                                                                                                                                                                                                                                                                                                                                                                                                                                                                                                                                                                                                                                                            |  | 42 |
| APPENDICE  | ES CONTRACTOR OF THE PROPERTY |  | 43 |
|            | APPENDIX 1: TRENDS IN RECORDED CRIMINAL INCIDENTS IN NSW                                                                                                                                                                                                                                                                                                                                                                                                                                                                                                                                                                                                                                                                                                                                                                                                                                                                                                                                                                                                                                                                                                                                                                                                                                                                                                                                                                                                                                                                                                                                                                                                                                                                                                                                                                                                                                                                                                                                                                                                                                                                      |  | 44 |
|            | APPENDIX 2: DEFINITIONS AND EXPLANATORY NOTES                                                                                                                                                                                                                                                                                                                                                                                                                                                                                                                                                                                                                                                                                                                                                                                                                                                                                                                                                                                                                                                                                                                                                                                                                                                                                                                                                                                                                                                                                                                                                                                                                                                                                                                                                                                                                                                                                                                                                                                                                                                                                 |  | 45 |
|            | APPENDIX 3: BOCSAR OFFENCES MAPPED TO POLICE INCIDENT CATEGORY                                                                                                                                                                                                                                                                                                                                                                                                                                                                                                                                                                                                                                                                                                                                                                                                                                                                                                                                                                                                                                                                                                                                                                                                                                                                                                                                                                                                                                                                                                                                                                                                                                                                                                                                                                                                                                                                                                                                                                                                                                                                |  | 48 |
|            | APPENDIX 4: NSW & GREATER SYDNEY STATISTICAL AREA MAPS                                                                                                                                                                                                                                                                                                                                                                                                                                                                                                                                                                                                                                                                                                                                                                                                                                                                                                                                                                                                                                                                                                                                                                                                                                                                                                                                                                                                                                                                                                                                                                                                                                                                                                                                                                                                                                                                                                                                                                                                                                                                        |  | 55 |
|            | APPENDIX 5: LGAS IN GREATER SYDNEY STATISTICAL AREAS                                                                                                                                                                                                                                                                                                                                                                                                                                                                                                                                                                                                                                                                                                                                                                                                                                                                                                                                                                                                                                                                                                                                                                                                                                                                                                                                                                                                                                                                                                                                                                                                                                                                                                                                                                                                                                                                                                                                                                                                                                                                          |  |    |
|            | APPENDIX 5: LGAS IN NSW REGIONAL STATISTICAL AREAS                                                                                                                                                                                                                                                                                                                                                                                                                                                                                                                                                                                                                                                                                                                                                                                                                                                                                                                                                                                                                                                                                                                                                                                                                                                                                                                                                                                                                                                                                                                                                                                                                                                                                                                                                                                                                                                                                                                                                                                                                                                                            |  | 58 |