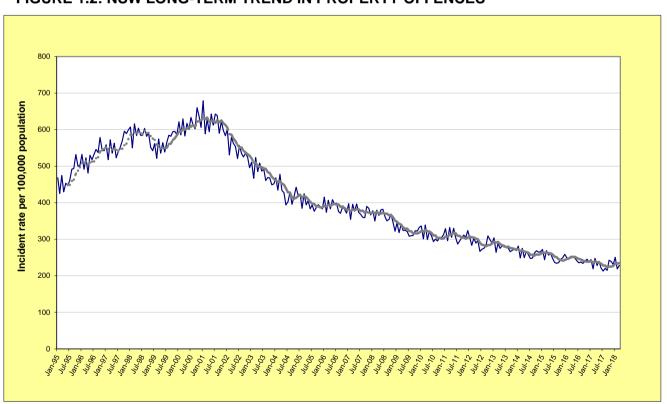

The NSW graphs for rates of violent and property offences are on page 7 of the report. For violent offences using the 12-month moving average (light grey line) we can see a downward path from 2004, which has stablised over the last 5 years. The trend tests shown in Table 1.1 indicate that only one NSW Statistical Area is experiencing a significant downward trend in violent crime (Far West and Orana up 13.0%). The property offences graph using the 6-month moving average (light grey line) indicates a strong downward path from 2000 to 2010, after which there are further declines but at a slower rate. Table 1.1 showing trend tests on the levels of property offences indicates a significant decrease over the last five years.

### OVERVIEW OF TRENDS IN VIOLENT AND PROPERTY CRIME

FIGURE 1.1: NSW LONG-TERM TREND IN VIOLENT OFFENCES\*

FIGURE 1.2: NSW LONG-TERM TREND IN PROPERTY OFFENCES\*\*

<sup>\*</sup> Violent offences include: murder, attempted murder, manslaughter, assault - domestic violence related, assault - non-domestic violence related, assault police, robbery without a weapon, robbery with a firearm, robbery with a weapon not a firearm, sexual assault and indecent assault / act of indecency / other sexual offences.