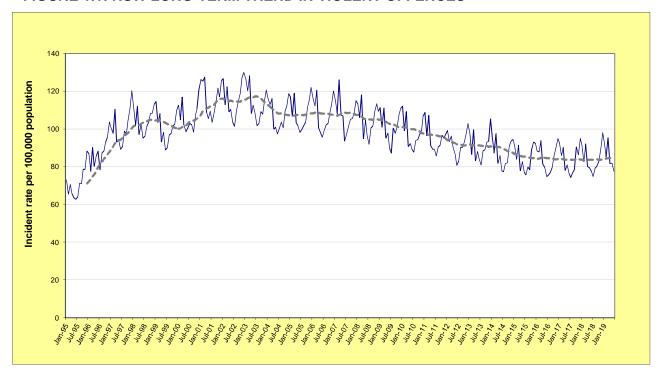

The NSW graphs for rates of violent and property offences are on page 9 of the report. For violent offences using the 12-month moving average (light grey line) we can see a downward path from 2004. Although violent offences have increased significantly over the last 5 years (up 1.9% per year to December 2019), these have stabilised over the last 2 years. The trend tests shown in Table 1.1 indicate that for the latest 24-month period, no NSW Statistical Areas have a significant upward or downward trend in violent crime.

### OVERVIEW OF TRENDS IN VIOLENT AND PROPERTY CRIME

FIGURE 1.1: NSW LONG-TERM TREND IN VIOLENT OFFENCES\*

FIGURE 1.2: NSW LONG-TERM TREND IN PROPERTY OFFENCES\*\*

<sup>\*</sup> Violent offences include: murder, attempted murder, manslaughter, assault - domestic violence related, assault - non-domestic violence related, assault police, robbery without a weapon, robbery with a firearm, robbery with a weapon not a firearm, sexual assault and indecent assault / act of indecency / other sexual offences.