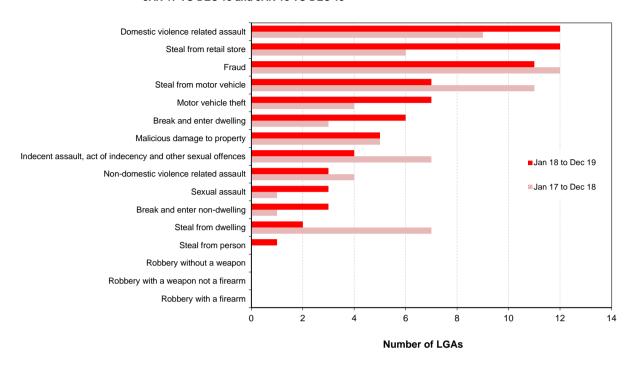

The report includes an overview of trends in the most recent two-year period for major offence categories, firstly for NSW and then across NSW regions broken down to the Local Government Area (LGA) level. At the State level, for the latest 24-month period, two major offence categories have been trending upwards: domestic violence related assault (up 5.0%) and steal from retail store (up 8.3%) and one of the 17 major offence categories was trending downwards: steal from person (down 7.1%).