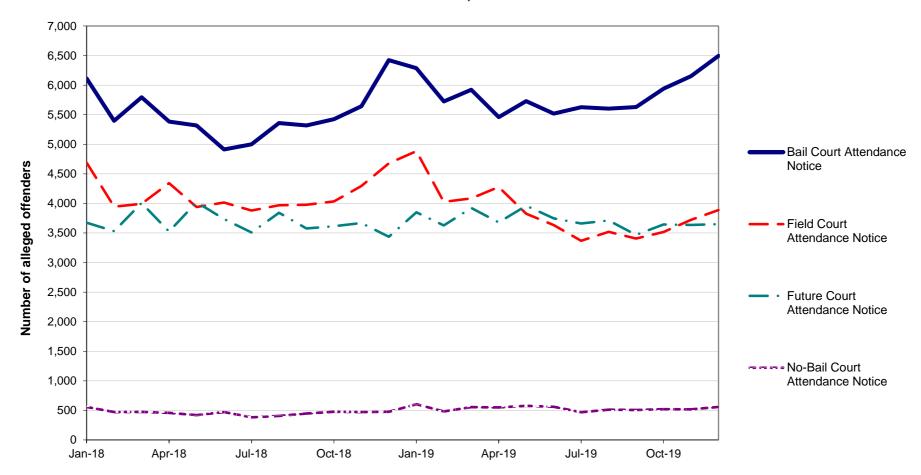

72       | 29,710                               | 31,911                                   | 5,846          | 8,021                                                        | 1,497                    | 155                    | 841                                    | 26,549                      | 10,229                           | 13,074              | 38,120                   | 24,853                  | 19,235              | 4,114             | 52,033       | 58,597                       |

 $<sup>^{\</sup>star}$  For murder the count given is for the number of victims, not incidents.

### **SECTION 4:**

### METHODS OF PROCEEDINGS AGAINST ALLEGED OFFENDERS

Figure 4.1: TRENDS IN REFERRAL METHODS FOR ALLEGED OFFENDERS PROCEEDED AGAINST TO COURT, OVER THE 24 MONTHS TO DECEMBER 2019\*, NSW



#### Trends:

Bail Court Attendance Notice shows a statistically significant upward trend for the 24 month period (up by 6.1%). Field Court Attendance Notice shows a statistically significant downward trend for the 24 month period (down by 7.2%). Future Court Attendance Notice shows no statistically significant trend for the 24 month period.

No-Bail Court Attendance Notice shows a statistically significant upward trend for the 24 month period (up by 16.2%).

<sup>\*</sup> The date alleged offenders were proceeded against, rather than the date the incident was recorded.

TABLE 4.1: NUMBER, PERCENTAGE AND TREND^ IN ALLEGED OFFENDERS PROCEEDED AGAINST

BY NSW POLICE BY METHOD OF LEGAL PROCEEDINGS OVER THE 24 MONTHS TO DECEMBER 2019\*, NSW

|                                        | _