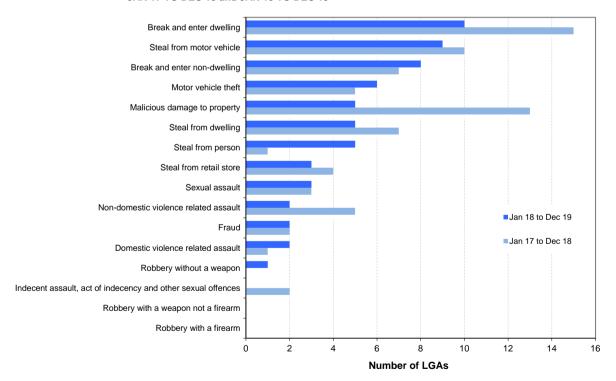

The report includes an overview of trends in the most recent two-year period for major offence categories, firstly for NSW and then across NSW regions broken down to the Local Government Area (LGA) level. At the State level, for the latest 24-month period, two major offence categories have been trending upwards: domestic violence related assault (up 5.0%) and steal from retail store (up 8.3%) and one of the 17 major offence categories was trending downwards: steal from person (down 7.1%).