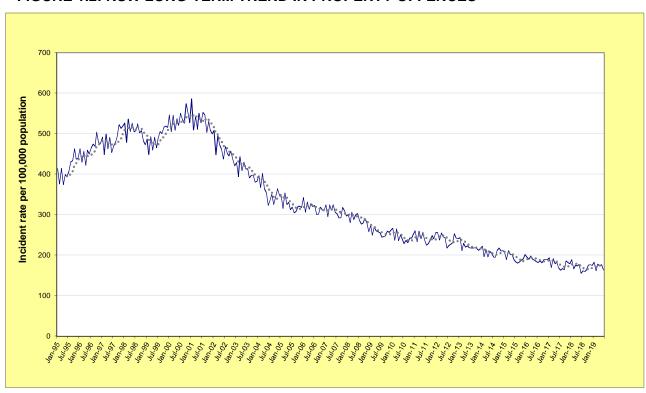

The property offences graph using the 6-month moving average (light grey line) indicates a strong downward path from 2000 to 2010, after which there are further declines but at a slower rate. Table 1.1 showing trend tests on the levels of property offences in NSW indicates a significant decrease over the last 5 years for NSW. For the latest 24-month period, two NSW Statistical Areas have a significant upward trend in property crime: Central West (up 13.1%) and Murray (up 14.0%) and three NSW Statistical Areas have a significant downward trend in property crime: Capital Region (down 2.0%), New England and North West (down 10.0%) and Richmond-Tweed (down 10.3%).

### OVERVIEW OF TRENDS IN VIOLENT AND PROPERTY CRIME

FIGURE 1.1: NSW LONG-TERM TREND IN VIOLENT OFFENCES\*

FIGURE 1.2: NSW LONG-TERM TREND IN PROPERTY OFFENCES\*\*

<sup>\*</sup> Violent offences include: murder, attempted murder, manslaughter, assault - domestic violence related, assault - non-domestic violence related, assault police, robbery without a weapon, robbery with a firearm, robbery with a weapon not a firearm, sexual assault and indecent assault / act of indecency / other sexual offences.