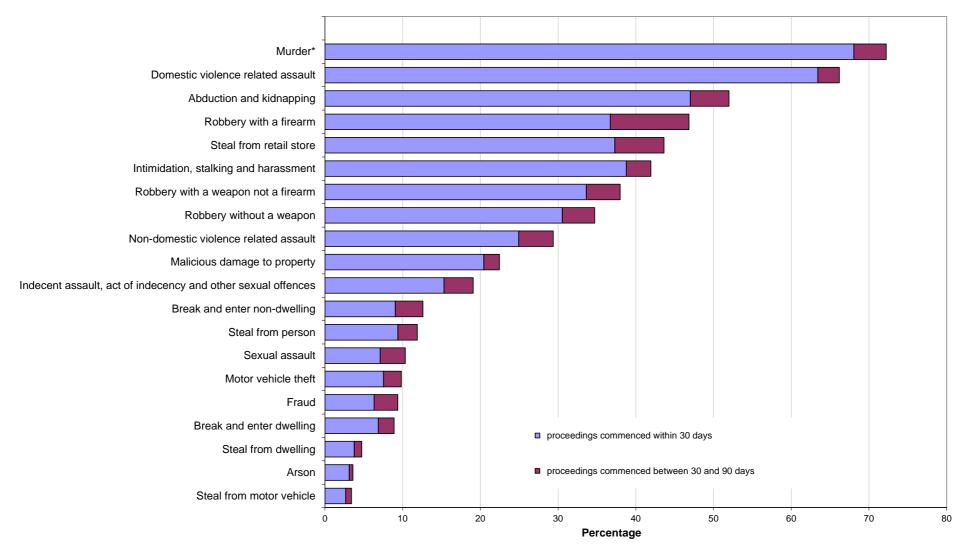

| 12,723                                                           | 21.4                                         | 57,297                   | 16,799                               | 12,859                                       | 22.4                                         |

<sup>&</sup>lt;sup>#</sup> Total number cleared includes both incidents where proceedings were commenced and those where no proceedings were commenced.

<sup>##</sup> This includes incidents where a person was either proceeded against to court or proceeded against other than to court.

<sup>\*</sup> Victims for whom incident was cleared.

Figure 5.1: PERCENTAGE OF RECORDED CRIMINAL INCIDENTS FOR SELECTED OFFENCES WHERE LEGAL PROCEEDINGS COMMENCED WITHIN 30 AND 90 DAYS, OVER THE 12 MONTHS TO SEPTEMBER 2019, NSW



<sup>\*</sup> For murder the data are counts of recorded victims, not criminal incidents.

# **APPENDICES**

#### APPENDIX 1: TRENDS IN RECORDED CRIMINAL INCIDENTS FOR NSW

- [1] Irrespective of how trends in recorded crime are presented, their interpretation is a difficult task. The recorded criminal incident data presented in this report are based on information derived from the NSW Police Force Computerised Operational Policing System (COPS), so only those incidents which are reported to, or detected by, police are included. The trends in recorded crime shown in this report will, therefore, reflect movements in the underlying factors which influence the detection, reporting and recording of crime, as well as changes in the true level of crime in the community.
- [2] An alternative mea