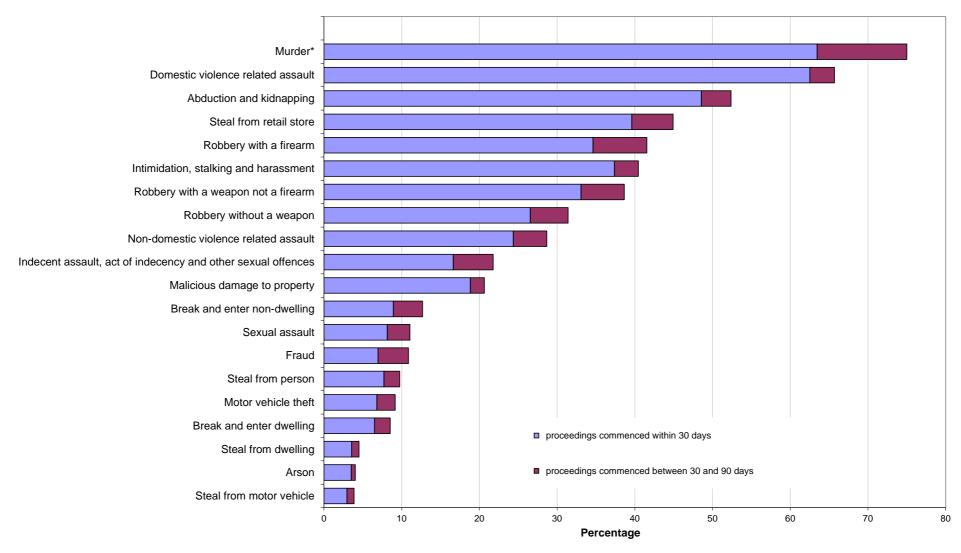

| Table 3.3C | Number of recorded criminal incidents for major offences, over the 12 months to June 2018, NSW LGAs                                                              |  | 28 |
|------------|------------------------------------------------------------------------------------------------------------------------------------------------------------------|--|----|
| Table 3.3D | Number of recorded criminal incidents for major offences, over the 12 months to June 2017, NSW LGAs                                                              |  | 30 |
| SECTION 4: | METHODS OF PROCEEDINGS AGAINST ALLEGED OFFENDERS                                                                                                                 |  | 33 |
| Figure 4.1 | Trends in referral methods for alleged offenders proceeded against to court over the 24 months to June 2018, NSW                                                 |  | 34 |
| Table 4.1  | Number, percentage and trend in alleged offenders proceeded against by NSW Police by method of legal proceedings over the 24 months to June 2018, NSW            |  | 35 |
| Table 4.2  | Number, percentage and trend in alleged offenders proceeded against to court by NSW Police for major offences over the 24 months to June 2018, NSW               |  | 36 |
| SECTION 5: | CLEARED CRIMINAL INCIDENTS AND WHETHER LEGAL PROCEEDINGS<br>COMMENCED FOR SELECTED OFFENCES                                                                      |  | 37 |
| Table 5.1  | Number of recorded criminal incidents for selected offences by whether legal proceedings commenced in 30 days of reporting over the 24 months to May 2018, NSW   |  | 38 |
| Table 5.2  | Number of recorded criminal incidents for selected offences by whether legal proceedings commenced in 90 days of reporting over the 24 months to March 2018, NSW |  | 39 |
| Figure 5.1 | Percentage of recorded criminal incidents for selected offences where legal proceedings commenced within 30 and 90 days, over the 12 months to March 2018, NSW   |  | 40 |
| APPENDICE  | es e                                                                                                                         |  | 41 |
|            | APPENDIX 1: TRENDS IN RECORDED CRIMINAL INCIDENTS IN NSW                                                                                                         |  | 42 |
|            | APPENDIX 2: DEFINITIONS AND EXPLANATORY NOTES                                                                                                                    |  | 43 |
|            | APPENDIX 3: BOCSAR OFFENCES MAPPED TO POLICE INCIDENT CATEGORY                                                                                                   |  | 46 |
|            | APPENDIX 4: NSW & GREATER SYDNEY STATISTICAL AREA MAPS                                                                                                           |  | 53 |
|            | APPENDIX 5: LGAS IN GREATER SYDNEY STATISTICAL AREAS                                                                                                             |  | 55 |
|            | APPENDIX 5: LGAS IN NSW REGIONAL STATISTICAL AREAS                                                                                                               |  | 5€ |