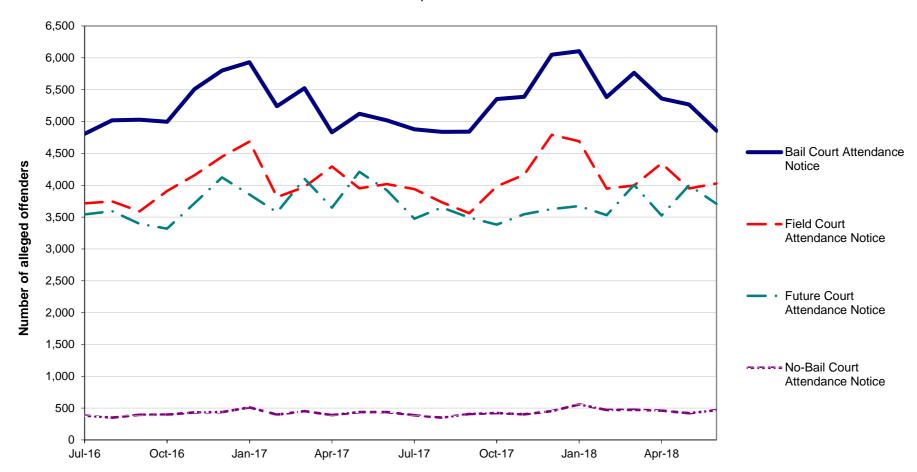

| Table 3.3C | Number of recorded criminal incidents for major offences, over the 12 months to June 2018, NSW LGAs                                                              |  | 28 |
|------------|------------------------------------------------------------------------------------------------------------------------------------------------------------------|--|----|
| Table 3.3D | Number of recorded criminal incidents for major offences, over the 12 months to June 2017, NSW LGAs                                                              |  | 30 |
| SECTION 4: | METHODS OF PROCEEDINGS AGAINST ALLEGED OFFENDERS                                                                                                                 |  | 33 |
| Figure 4.1 | Trends in referral methods for alleged offenders proceeded against to court over the 24 months to June 2018, NSW                                                 |  | 34 |
| Table 4.1  | Number, percentage and trend in alleged offenders proceeded against by NSW Police by method of legal proceedings over the 24 months to June 2018, NSW            |  | 35 |
| Table 4.2  | Number, percentage and trend in alleged offenders proceeded against to court by NSW Police for major offences over the 24 months to June 2018, NSW               |  | 36 |
| SECTION 5: | CLEARED CRIMINAL INCIDENTS AND WHETHER LEGAL PROCEEDINGS<br>COMMENCED FOR SELECTED OFFENCES                                                                      |  | 37 |
| Table 5.1  | Number of recorded criminal incidents for selected offences by whether legal proceedings commenced in 30 days of reporting over the 24 months to May 2018, NSW   |  | 38 |
| Table 5.2  | Number of recorded criminal incidents for selected offences by whether legal proceedings commenced in 90 days of reporting over the 24 months to March 2018, NSW |  | 39 |
| Figure 5.1 | Percentage of recorded criminal incidents for selected offences where legal proceedings commenced within 30 and 90 days, over the 12 months to March 2018, NSW   |  | 40 |
| APPENDICE  | es e                                                                                                                         |  | 41 |
|            | APPENDIX 1: TRENDS IN RECORDED CRIMINAL INCIDENTS IN NSW                                                                                                         |  | 42 |
|            | APPENDIX 2: DEFINITIONS AND EXPLANATORY NOTES                                                                                                                    |  | 43 |
|            | APPENDIX 3: BOCSAR OFFENCES MAPPED TO POLICE INCIDENT CATEGORY                                                                                                   |  | 46 |
|            | APPENDIX 4: NSW & GREATER SYDNEY STATISTICAL AREA MAPS                                                                                                           |  | 53 |
|            | APPENDIX 5: LGAS IN GREATER SYDNEY STATISTICAL AREAS                                                                                                             |  | 55 |
|            | APPENDIX 5: LGAS IN NSW REGIONAL STATISTICAL AREAS                                                                                                               |  | 5€ |