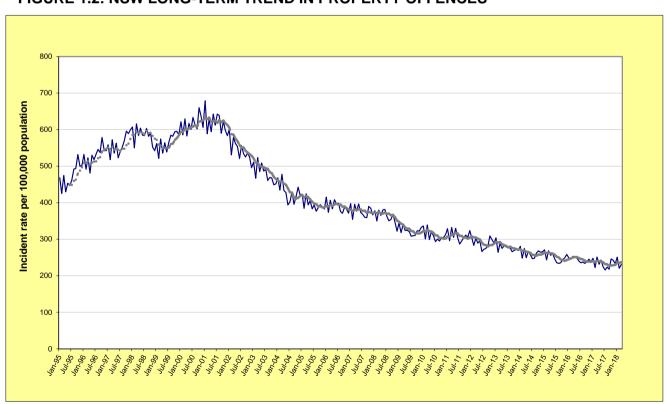

The NSW graphs for rates of violent and property offences are on page 7 of the report. For violent offences using the 12-month moving average (light grey line) we can see a downward path from 2004, which has stablised over the last 5 years. However, the trend tests shown in Table 1.1 indicate that several NSW Statistical Areas are still experiencing significant downward trends in violent crime. The property offences graph using the 6-month moving average (light grey line) indicates a strong downward path from 2000 to 2010, after which there are further declines but at a slower rate. Table 1.1 showing trend tests on the levels of property offences indicates a significant decrease over the last five years.

### OVERVIEW OF TRENDS IN VIOLENT AND PROPERTY CRIME

FIGURE 1.1: NSW LONG-TERM TREND IN VIOLENT OFFENCES\*

FIGURE 1.2: NSW LONG-TERM TREND IN PROPERTY OFFENCES\*\*

<sup>\*</sup> Violent offences include: murder, attempted murder, manslaughter, assault - domestic violence related, assault - non-domestic violence related, assault police, robbery without a weapon, robbery with a firearm, robbery with a weapon not a firearm, sexual assault and indecent assault / act of indecency / other sexual offences.