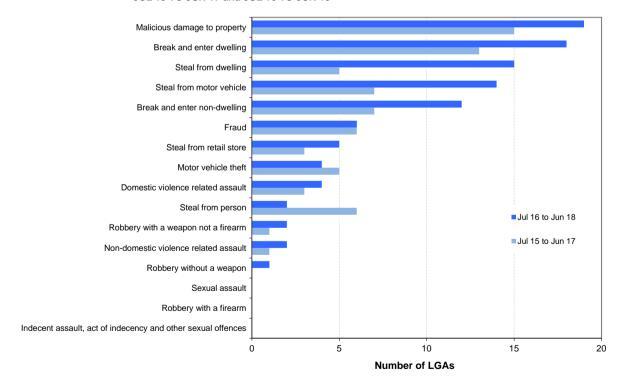

es of statistical tests for significant upward or downward trends in the number of recorded criminal incidents in major offence categories over a 24-month period across all NSW LGAs with a population of 3,000 or more. The trend test used is Kendall's rank-order correlation test. A trend test was not performed if there were fewer than 20 incidents in either of the two years for the period in question, hence no trend tests for **murder** were calculated for this table. These tests were carried out on 17 major offence categories.

FIGURE 2.1A: NUMBER OF NSW LGAS WITH SIGNIFICANT UPWARD TRENDS<sup>^</sup>, MAJOR OFFENCES, JUL 15 TO JUN 17 and JUL 16 TO JUN 18



FIGURE 2.1B: NUMBER OF NSW LGAS WITH SIGNIFICANT DOWNWARD TRENDS<sup>^</sup>, MAJOR OFFENCES, JUL 15 TO JUN 17 and JUL 16 TO JUN 18



<sup>^</sup> For further explanation of trend results, see page 42, Notes [5] and 6.

### **SECTION 3:**

# TRENDS, RATE COMPARISONS AND RECORDED CRIMINAL INCIDENTS FOR MAJOR OFFENCES NSW REGIONS AND LGAS

TABLE 3.1A: TRENDS IN RECORDED CRIMINAL INCIDENTS FOR MAJOR OFFENCES
OVER THE 24 MONTHS TO JUNE 2018, NSW SAS

| NSW Statistical Area              | Murder * | Domestic violence related assault | Non-domestic violence related assault | Sexual assault | Indecent assault, act of indecency<br>and other sexual offences | Robbery without a weapon | Robbery with a firearm | Robbery with a weapon not a firearm | Break and enter dwelling | Break and enter non-dwelling | Motor vehicle theft | Steal from motor vehicle | Steal from retail store | Steal from dwelling | Steal from person | Fraud |