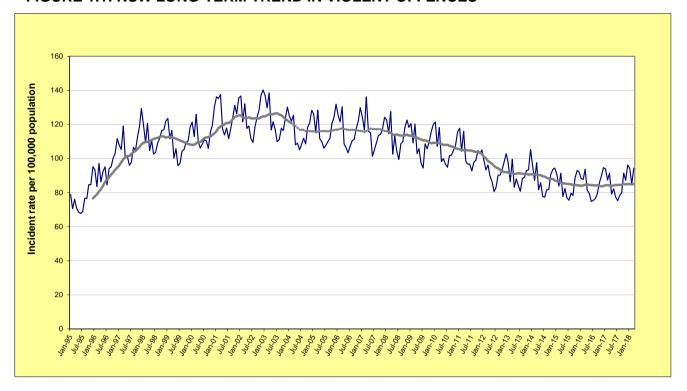

The NSW graphs for rates of violent and property offences are on page 7 of the report. For violent offences using the 12-month moving average (light grey line) we can see a downward path from 2004, which has stablised over the last 5 years. However, the trend tests shown in Table 1.1 indicate that several NSW Statistical Areas are still experiencing significant downward trends in violent crime. The property offences graph using the 6-month moving average (light grey line) indicates a strong downward path from 2000 to 2010, after which there are further declines but at a slower rate. Table 1.1 showing trend tests on the levels of property offences indicates a significant decrease over the last five years.

### OVERVIEW OF TRENDS IN VIOLENT AND PROPERTY CRIME

FIGURE 1.1: NSW LONG-TERM TREND IN VIOLENT OFFENCES\*

FIGURE 1.2: NSW LONG-TERM TREND IN PROPERTY OFFENCES\*\*

<sup>\*</sup> Violent offences include: murder, attempted murder, manslaughter, assault - domestic violence related, assault - non-domestic violence related, assault police, robbery without a weapon, robbery with a firearm, robbery with a weapon not a firearm, sexual assault and indecent assault / act of indecency / other sexual offences.