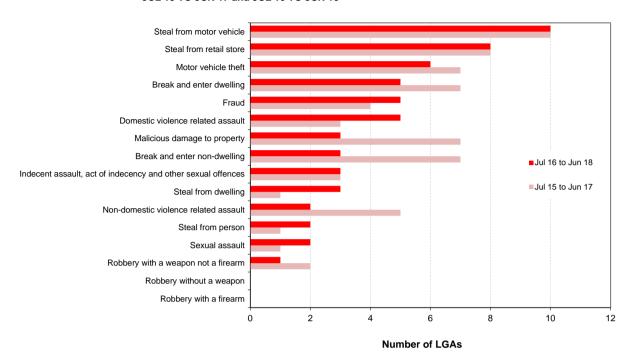

| 87.2                 | 7.4                    | 5.5                  |

<sup>^</sup> This table summarises the aggregate outcomes of statistical tests for significant upward or downward trends in the number of recorded criminal incidents in major offence categories over a 24-month period across all NSW LGAs with a population of 3,000 or more. The trend test used is Kendall's rank-order correlation test. A trend test was not performed if there were fewer than 20 incidents in either of the two years for the period in question, hence no trend tests for **murder** were calculated for this table. These tests were carried out on 17 major offence categories.

FIGURE 2.1A: NUMBER OF NSW LGAS WITH SIGNIFICANT UPWARD TRENDS<sup>^</sup>, MAJOR OFFENCES, JUL 15 TO JUN 17 and JUL 16 TO JUN 18



FIGURE 2.1B: NUMBER OF NSW LGAS WITH SIGNIFICANT DOWNWARD TRENDS<sup>^</sup>, MAJOR OFFENCES, JUL 15 TO JUN 17 and JUL 16 TO JUN 18



<sup>^</sup> For further explanation of trend results, see page 42, Notes [5] and 6.

### **SECTION 3:**

# TRENDS, RATE COMPARISONS AND RECORDED CRIMINAL INCIDENTS FOR MAJOR OFFENCES NSW REGIONS AND LGAS

TABLE 3.1A: TRENDS IN RECORDED CRIMINAL INCIDENTS FOR MAJOR OFFENCES
OVER THE 24 MONTHS TO JUNE 2018, NSW SAS

| NSW Statistical Area              | Murder * | Domestic violence related assault | Non-domestic violence related assault | Sexual assault | Indecent assault, act of indecency<br>and other sexual offences | Robbery without a weapon | Robbery with a firearm | Robbery with a weapon not a firearm | Break and enter dwelling | Break and enter non-d