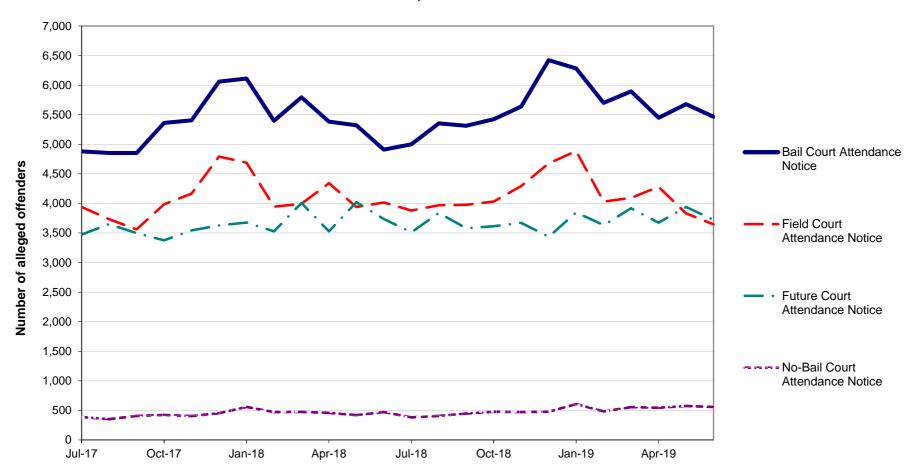

| SECTION 3: | TRENDS, RATE COMPARISONS AND RECORDED CRIMINAL INCIDENTS FOR MAJOR OFFENCES, NSW REGIONS AND LGAS continued                                                      |  |    |
|------------|------------------------------------------------------------------------------------------------------------------------------------------------------------------|--|----|
| Table 3.3A | Trends in recorded criminal incidents for major offences, over the 24 months to June 2019, NSW LGAs                                                              |  | 26 |
| Table 3.3B | Ratio to NSW rate of recorded criminal incidents per 100,000 population for major offences, over the 12 months to June 2019, NSW LGAs                            |  | 28 |
| Table 3.3C | Number of recorded criminal incidents for major offences, over the 12 months to June 2019, NSW LGAs                                                              |  | 30 |
| Table 3.3D | Number of recorded criminal incidents for major offences, over the 12 months to June 2018, NSW LGAs                                                              |  | 32 |
| SECTION 4: | METHODS OF PROCEEDINGS AGAINST ALLEGED OFFENDERS                                                                                                                 |  | 35 |
| Figure 4.1 | Trends in referral methods for alleged offenders proceeded against to court over the 24 months to June 2019, NSW                                                 |  | 36 |
| Table 4.1  | Number, percentage and trend in alleged offenders proceeded against by NSW Police by method of legal proceedings over the 24 months to June 2019, NSW            |  | 37 |
| Table 4.2  | Number, percentage and trend in alleged offenders proceeded against to court by NSW Police for major offences over the 24 months to June 2019, NSW               |  | 38 |
| SECTION 5: | CLEARED CRIMINAL INCIDENTS AND WHETHER LEGAL PROCEEDINGS<br>COMMENCED FOR SELECTED OFFENCES                                                                      |  | 39 |
| Table 5.1  | Number of recorded criminal incidents for selected offences by whether legal proceedings commenced in 30 days of reporting over the 24 months to May 2019, NSW   |  | 40 |
| Table 5.2  | Number of recorded criminal incidents for selected offences by whether legal proceedings commenced in 90 days of reporting over the 24 months to March 2019, NSW |  | 41 |
| Figure 5.1 | Percentage of recorded criminal incidents for selected offences where legal proceedings commenced within 30 and 90 days, over the 12 months to March 2019, NSW   |  | 42 |
| APPENDICE  | ES .                                                                                                                                                             |  | 43 |
|            | APPENDIX 1: TRENDS IN RECORDED CRIMINAL INCIDENTS IN NSW                                                                                                         |  | 44 |
|            | APPENDIX 2: DEFINITIONS AND EXPLANATORY NOTES                                                                                                                    |  | 45 |
|            | APPENDIX 3: BOCSAR OFFENCES MAPPED TO POLICE INCIDENT CATEGORY                                                                                                   |  | 48 |
|            | APPENDIX 4: NSW & GREATER SYDNEY STATISTICAL AREA MAPS                                                                                                           |  | 55 |
|            | APPENDIX 5: LGAS IN GREATER SYDNEY STATISTICAL AREAS                                                                                                             |  |    |
|            | APPENDIX 5: LGAS IN NSW REGIONAL STATISTICAL AREAS                                                                                                               |  | 58 |