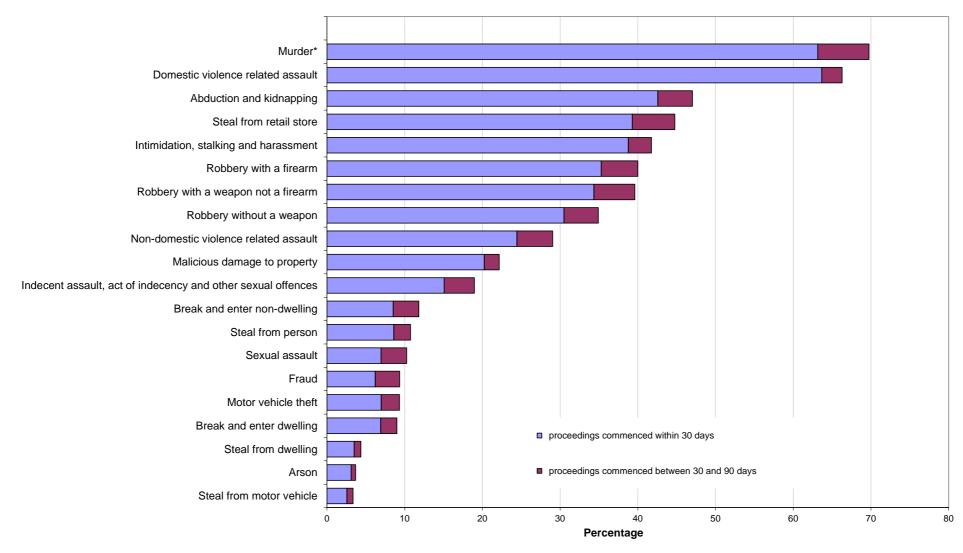

| SECTION 3: | TRENDS, RATE COMPARISONS AND RECORDED CRIMINAL INCIDENTS FOR MAJOR OFFENCES, NSW REGIONS AND LGAS continued                                                      |  |    |
|------------|------------------------------------------------------------------------------------------------------------------------------------------------------------------|--|----|
| Table 3.3A | Trends in recorded criminal incidents for major offences, over the 24 months to June 2019, NSW LGAs                                                              |  | 26 |
| Table 3.3B | Ratio to NSW rate of recorded criminal incidents per 100,000 population for major offences, over the 12 months to June 2019, NSW LGAs                            |  | 28 |
| Table 3.3C | Number of recorded criminal incidents for major offences, over the 12 months to June 2019, NSW LGAs                                                              |  | 30 |
| Table 3.3D | Number of recorded criminal incidents for major offences, over the 12 months to June 2018, NSW LGAs                                                              |  | 32 |
| SECTION 4: | METHODS OF PROCEEDINGS AGAINST ALLEGED OFFENDERS                                                                                                                 |  | 35 |
| Figure 4.1 | Trends in referral methods for alleged offenders proceeded against to court over the 24 months to June 2019, NSW                                                 |  | 36 |
| Table 4.1  | Number, percentage and trend in alleged offenders proceeded against by NSW Police by method of legal proceedings over the 24 months to June 2019, NSW            |  | 37 |
| Table 4.2  | Number, percentage and trend in alleged offenders proceeded against to court by NSW Police for major offences over the 24 months to June 2019, NSW               |  | 38 |
| SECTION 5: | CLEARED CRIMINAL INCIDENTS AND WHETHER LEGAL PROCEEDINGS<br>COMMENCED FOR SELECTED OFFENCES                                                                      |  | 39 |
| Table 5.1  | Number of recorded criminal incidents for selected offences by whether legal proceedings commenced in 30 days of reporting over the 24 months to May 2019, NSW   |  | 40 |
| Table 5.2  | Number of recorded criminal incidents for selected offences by whether legal proceedings commenced in 90 days of reporting over the 24 months to March 2019, NSW |  | 41 |
| Figure 5.1 | Percentage of recorded criminal incidents for selected offences where legal proceedings commenced within 30 and 90 days, over the 12 months to March 2019, NSW   |  | 42 |
| APPENDICE  | ES .                                                                                                                                                             |  | 43 |
|            | APPENDIX 1: TRENDS IN RECORDED CRIMINAL INCIDENTS IN NSW                                                                                                         |  | 44 |
|            | APPENDIX 2: DEFINITIONS AND EXPLANATORY NOTES                                                                                                                    |  | 45 |
|            | APPENDIX 3: BOCSAR OFFENCES MAPPED TO POLICE INCIDENT CATEGORY                                                                                                   |  | 48 |
|            | APPENDIX 4: NSW & GREATER SYDNEY STATISTICAL AREA MAPS                                                                                                           |  | 55 |
|            | APPENDIX 5: LGAS IN GREATER SYDNEY STATISTICAL AREAS                                                                                                             |  |    |
|            | APPENDIX 5: LGAS IN NSW REGIONAL STATISTICAL AREAS                                                                                                               |  | 58 |