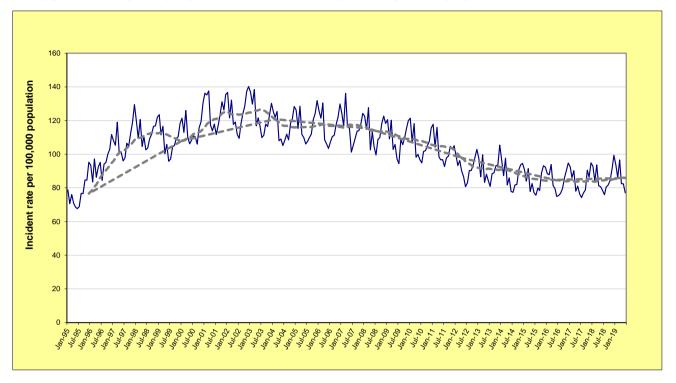

The NSW graphs for rates of violent and property offences are on page 9 of the report. For violent offences using the 12-month moving average (light grey line) we can see a downward path from 2004, which has stabilised over the last 5 years. The trend tests shown in Table 1.1 indicate that for the latest 24-month period, one NSW Statistical Area have a significant upward trend in violent crime: Central West (up 7.8%) and no NSW Statistical Area have a significant downward trend in violent crime.

### OVERVIEW OF TRENDS IN VIOLENT AND PROPERTY CRIME

FIGURE 1.1: NSW LONG-TERM TREND IN VIOLENT OFFENCES\*

FIGURE 1.2: NSW LONG-TERM TREND IN PROPERTY OFFENCES\*\*

<sup>\*</sup> Violent offences include: murder, attempted murder, manslaughter, assault - domestic violence related, assault - non-domestic violence related, assault police, robbery without a weapon, robbery with a firearm, robbery with a weapon not a firearm, sexual assault and indecent assault / act of indecency / other sexual offences.