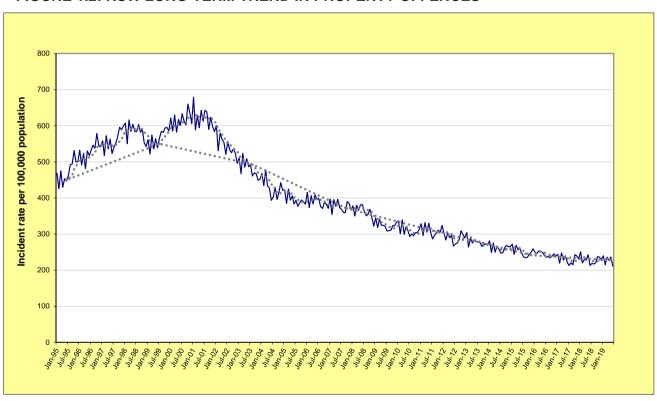

The property offences graph using the 6-month moving average (light grey line) indicates a strong downward path from 2000 to 2010, after which there are further declines but at a slower rate. Table 1.1 showing trend tests on the levels of property offences in NSW indicates a significant decrease over the last 5 years for NSW. For the latest 24-month period, one NSW Statistical Area have a significant upward trend in property crime: Murray (up 15.9%) and no NSW Statistical Area have a significant downward trend in property crime.

### OVERVIEW OF TRENDS IN VIOLENT AND PROPERTY CRIME

FIGURE 1.1: NSW LONG-TERM TREND IN VIOLENT OFFENCES\*

FIGURE 1.2: NSW LONG-TERM TREND IN PROPERTY OFFENCES\*\*

<sup>\*</sup> Violent offences include: murder, attempted murder, manslaughter, assault - domestic violence related, assault - non-domestic violence related, assault police, robbery without a weapon, robbery with a firearm, robbery with a weapon not a firearm, sexual assault and indecent assault / act of indecency / other sexual offences.