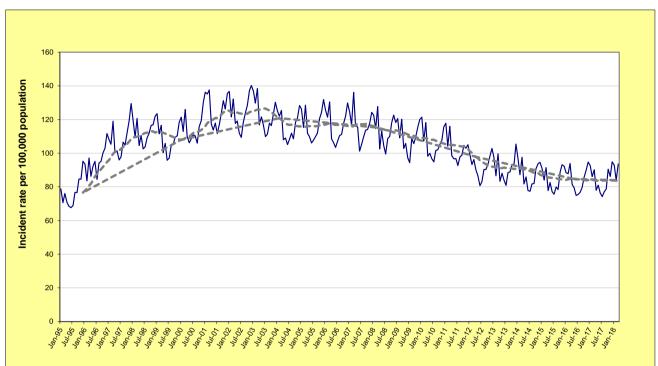

The NSW graphs for rates of violent and property offences are on page 9 of the report. For violent offences using the 12-month moving average (light grey line) we can see a downward path from 2004, which has stablised over the last 5 years but then increased over the last 2 years. The trend tests shown in Table 1.1 indicate that for the latest 24-month period, six NSW Statistical Areas have significant upward trends in violent crime: Greater Sydney (up 2.2%), Far West and Orana (up 12.6%), Mid North Coast (up 2.5%), Murray (up 13.0%), Richmond-Tweed (up 4.2%) and Riverina (up 1.8%). Only one NSW Statistical Area had a significant downward trend in violent crime: New England and North West (down 3.1%).

# SECTION 1: OVERVIEW OF TRENDS IN VIOLENT AND PROPERTY CRIME

FIGURE 1.1: NSW LONG-TERM TREND IN VIOLENT OFFENCES\*

FIGURE 1.2: NSW LONG-TERM TREND IN PROPERTY OFFENCES\*\*

\* Violent offences include: murder, attempted murder, manslaughter, assault - domestic violence related, assault - non-domestic violence related, assault police, robbery without a weapon, robbery with a firearm, robbery with a weapon not a firearm, sexual assault and indecent assault / act of indecency / other sexual offences.