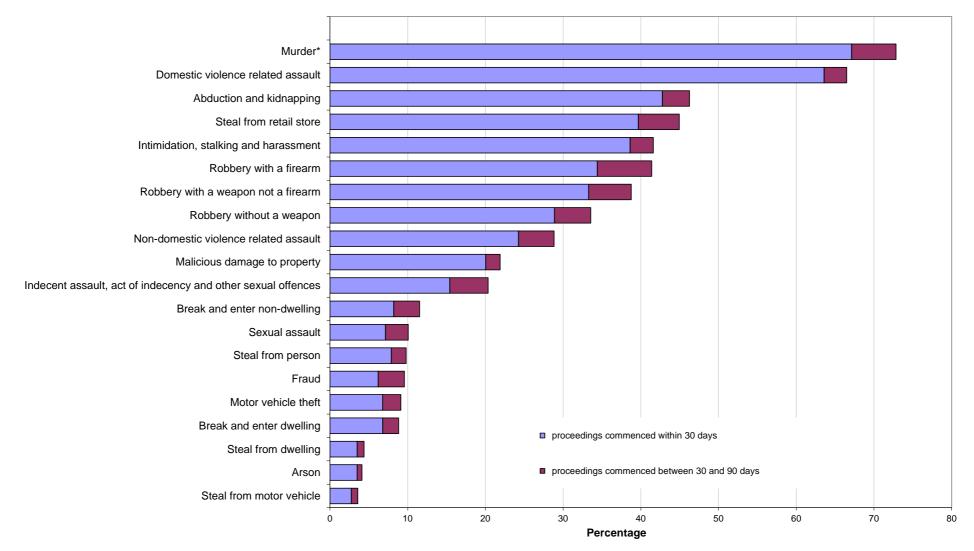

| 12,415                                                   | 20.3                                                            | 58,566                   | 16,609                               | 12,822                                                   | 21.9                                         |

<sup>#</sup> Total number cleared includes both incidents where proceedings were commenced and those where no proceedings were commenced.

## This includes incidents where a person was either proceeded against to court or proceeded against other than to court.

\* Victims for whom incident was cleared.

# Figure 5.1: PERCENTAGE OF RECORDED CRIMINAL INCIDENTS FOR SELECTED OFFENCES WHERE LEGAL PROCEEDINGS COMMENCED WITHIN 30 AND 90 DAYS, OVER THE 12 MONTHS TO DECEMBER 2018, NSW



<sup>•</sup> For murder the data are counts of recorded victims, not criminal incidents.

# **APPENDICES**

#### APPENDIX 1: TRENDS IN RECORDED CRIMINAL INCIDENTS FOR NSW

[1] Irrespective of how trends in recorded crime are presented, their interpretation is a difficult task. The recorded criminal incident data presented in this report are based on information derived from the NSW Police Force Computerised Operational Policing System (COPS), so only those incidents which are reported to, or detected by, police are included. The trends in recorded crime shown in this report will, therefore, reflect movements in the underlying factors which influence the detection, reporting and recording of crime, as well as changes in the true level of crime in the community.

[2] An alternative measure