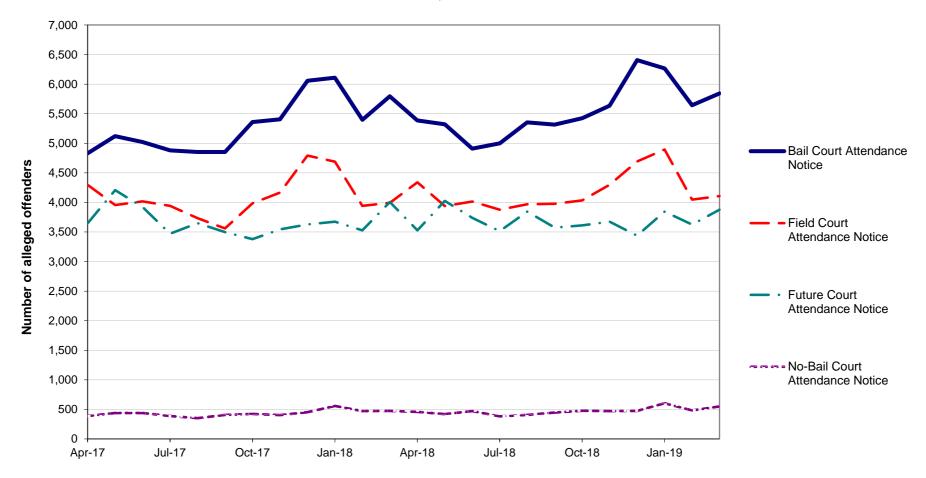

| SECTION 3: | TRENDS, RATE COMPARISONS AND RECORDED CRIMINAL INCIDENTS FOR<br>MAJOR OFFENCES, NSW REGIONS AND LGAS <i>continued</i> |
|------------|-----------------------------------------------------------------------------------------------------------------------|
| Table 3.34 | Trands in recorded criminal incidents for major offences, over the 24 months to March 2019                            |