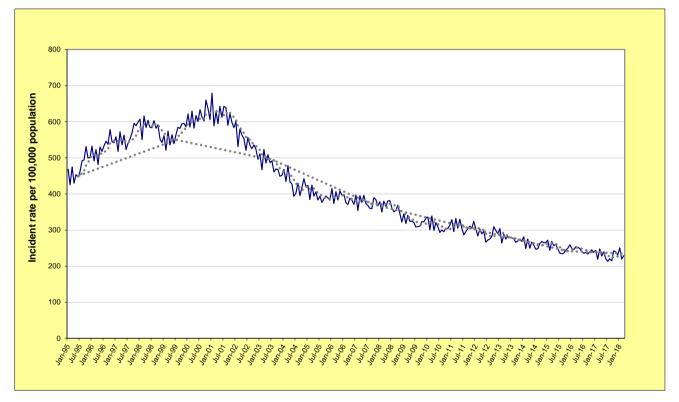

The property offences graph using the 6-month moving average (light grey line) indicates a strong downward path from 2000 to 2010, after which there are further declines but at a slower rate. Table 1.1 showing trend tests on the levels of property offences indicates a significant decrease over the last 5 years for NSW. For the latest 24-month period, two NSW Statistical Areas have significant upward trends in property crime: Mid North Coast (up 9.1%) and Southern Highlands and Shoalhaven (up 9.1%). No NSW Statistical Areas have significant downward trends in property crime in the latest 24-month period.

# SECTION 1: OVERVIEW OF TRENDS IN VIOLENT AND PROPERTY CRIME

FIGURE 1.1: NSW LONG-TERM TREND IN VIOLENT OFFENCES\*

FIGURE 1.2: NSW LONG-TERM TREND IN PROPERTY OFFENCES\*\*

\* Violent offences include: murder, attempted murder, manslaughter, assault - domestic violence related, assault - non-domestic violence related, assault police, robbery without a weapon, robbery with a firearm, robbery with a weapon not a firearm, sexual assault and indecent assault / act of indecency / other sexual offences.

\*\* Property offences include: break and enter dwelling, break and enter non-dwelling, motor vehicle theft, steal from motor vehicle, steal from retail store, steal from dwelling, steal from person, stock theft, other theft and fraud.