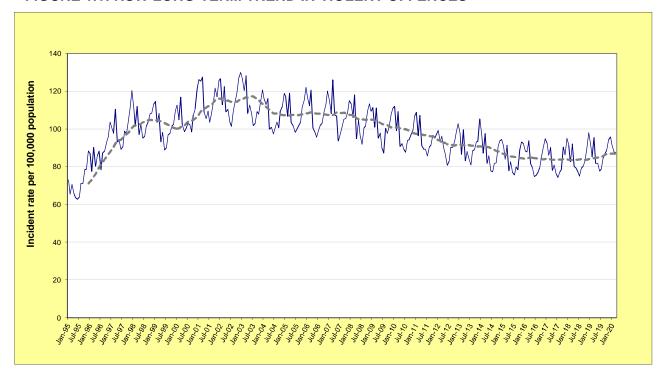

The NSW graphs for rates of violent and property offences are on page 9. For violent offences using the 12-month moving average (light grey line) we can see an upward path to 2004 whereupon they began to fall. Recently however, violent offences have increased (up on average 1.6% per year over the last 60 months and up 2.1% over the last 24 months to March 2020). The trend tests shown in Table 1.1 indicate that for the latest 24 months, five NSW Statistical Areas recorded a significant upward trend in violent crime: Greater Sydney (up 2.5%), Central West (up 4.2%), Illawarra (up 4.7%), New England and North West (up 2.5%) and Riverina (up 6.3%). No NSW Statistical Area recorded a significant downward trend in violent crime over the latest 60 or 24 months.

### OVERVIEW OF TRENDS IN VIOLENT AND PROPERTY CRIME

FIGURE 1.1: NSW LONG-TERM TREND IN VIOLENT OFFENCES\*

FIGURE 1.2: NSW LONG-TERM TREND IN PROPERTY OFFENCES\*\*

<sup>\*</sup> Violent offences include: murder, attempted murder, manslaughter, assault - domestic violence related, assault - non-domestic violence related, assault police, robbery without a weapon, robbery with a firearm, robbery with a weapon not a firearm, sexual assault and indecent assault / act of indecency / other sexual offences.