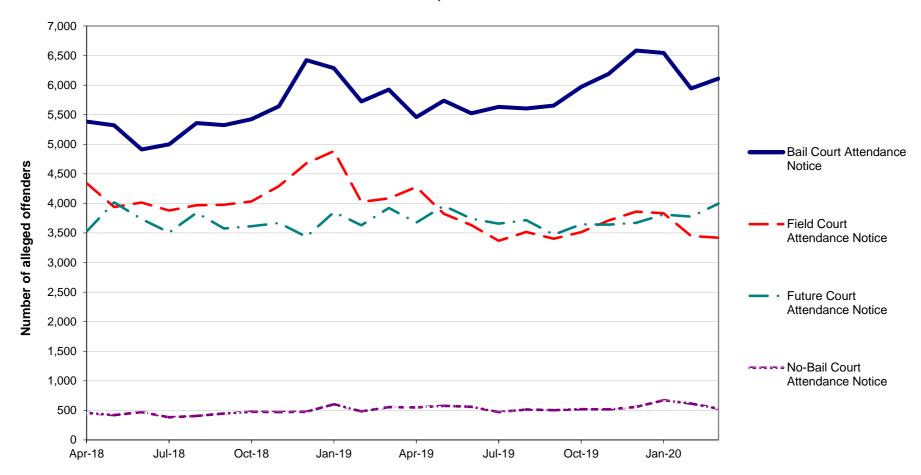

| SECTION 3: | TRENDS, RATE COMPARISONS AND RECORDED CRIMINAL INCIDENTS FOR MAJOR OFFENCES, NSW REGIONS AND LGAS continued                                                         |  |    |
|------------|---------------------------------------------------------------------------------------------------------------------------------------------------------------------|--|----|
| Table 3.3A | Trends in recorded criminal incidents for major offences, over the 24 months to March 2020, NSW LGAs                                                                |  | 26 |
| Table 3.3B | Ratio to NSW rate of recorded criminal incidents per 100,000 population for major offences, over the 12 months to March 2020, NSW LGAs                              |  | 28 |
| Table 3.3C | Number of recorded criminal incidents for major offences, over the 12 months to March 2020, NSW LGAs                                                                |  | 30 |
| Table 3.3D | Number of recorded criminal incidents for major offences, over the 12 months to March 2019, NSW LGAs                                                                |  | 32 |
| SECTION 4: | METHODS OF PROCEEDINGS AGAINST ALLEGED OFFENDERS                                                                                                                    |  | 35 |
| Figure 4.1 | Trends in referral methods for alleged offenders proceeded against to court over the 24 months to March 2020, NSW                                                   |  | 36 |
| Table 4.1  | Number, percentage and trend in alleged offenders proceeded against by NSW Police by method of legal proceedings over the 24 months to March 2020, NSW              |  | 37 |
| Table 4.2  | Number, percentage and trend in alleged offenders proceeded against to court by NSW Police for major offences over the 24 months to March 2020, NSW                 |  | 38 |
| SECTION 5: | CLEARED CRIMINAL INCIDENTS AND WHETHER LEGAL PROCEEDINGS<br>COMMENCED FOR SELECTED OFFENCES                                                                         |  | 41 |
| Table 5.1  | Number of recorded criminal incidents for selected offences by whether legal proceedings commenced in 30 days of reporting over the 24 months to February 2020, NSW |  | 42 |
| Table 5.2  | Number of recorded criminal incidents for selected offences by whether legal proceedings commenced in 90 days of reporting over the 24 months to December 2019, NSW |  | 43 |
| Figure 5.1 | Percentage of recorded criminal incidents for selected offences where legal proceedings commenced within 30 and 90 days, over the 12 months to December 2019, NSW   |  | 44 |
| APPENDICE  | :S                                                                                                                                                                  |  | 45 |
|            | APPENDIX 1: TRENDS IN RECORDED CRIMINAL INCIDENTS IN NSW                                                                                                            |  | 46 |
|            | APPENDIX 2: DEFINITIONS AND EXPLANATORY NOTES                                                                                                                       |  | 47 |
|            | APPENDIX 3: BOCSAR OFFENCES MAPPED TO POLICE INCIDENT CATEGORY                                                                                                      |  | 50 |
|            | APPENDIX 4: NSW & GREATER SYDNEY STATISTICAL AREA MAPS                                                                                                              |  | 57 |
|            | APPENDIX 5: LGAS IN GREATER SYDNEY STATISTICAL AREAS                                                                                                                |  | 59 |
|            | APPENDIX 5: LGAS IN NSW REGIONAL STATISTICAL AREAS                                                                                                                  |  | 60 |