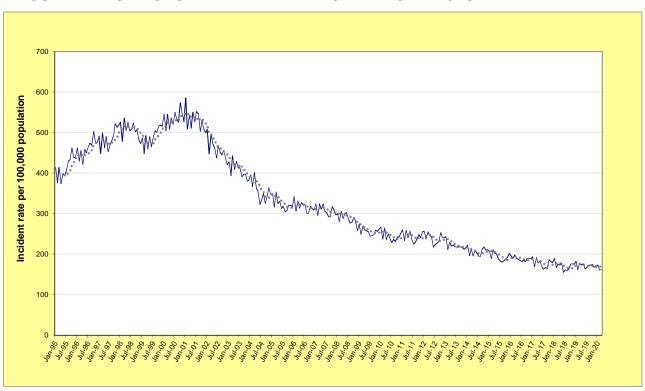

The property offences graph using the 6-month moving average (light grey line) indicates a strong downward path from 2000 to 2010, after which there are further declines but at a slower rate. Table 1.1 showing trend tests on the levels of property offences in NSW indicates a significant decrease over the last 60 months for NSW (down on average 2.0% per year). For the latest 24 months, three NSW Statistical Areas recorded a significant upward trend in property crime: Illawarra (up 6.1%), Murray (up 13.5%) and Riverina (up 5.8%) and no NSW Statistical Area recorded a significant downward trend in property crime.

### OVERVIEW OF TRENDS IN VIOLENT AND PROPERTY CRIME

FIGURE 1.1: NSW LONG-TERM TREND IN VIOLENT OFFENCES\*

FIGURE 1.2: NSW LONG-TERM TREND IN PROPERTY OFFENCES\*\*

<sup>\*</sup> Violent offences include: murder, attempted murder, manslaughter, assault - domestic violence related, assault - non-domestic violence related, assault police, robbery without a weapon, robbery with a firearm, robbery with a weapon not a firearm, sexual assault and indecent assault / act of indecency / other sexual offences.