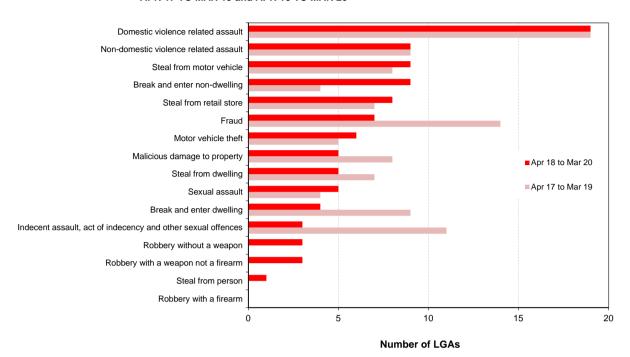

| 87.6                 | 4.5                    | 7.9                  |

<sup>^</sup> This table summarises the aggregate outcomes of statistical tests for significant upward or downward trends in the number of recorded criminal incidents in major offence categories over a 24-month period across all NSW LGAs with a population of 3,000 or more. The trend test used is Kendall's rank-order correlation test. A trend test was not performed if there were fewer than 20 incidents in either of the two years for the period in question, hence no trend tests for **murder** were calculated for this table. These tests were carried out on 17 major offence categories.

FIGURE 2.1A: NUMBER OF NSW LGAS WITH SIGNIFICANT UPWARD TRENDS<sup>^</sup>, MAJOR OFFENCES, APR 17 TO MAR 19 and APR 18 TO MAR 20



FIGURE 2.1B: NUMBER OF NSW LGAS WITH SIGNIFICANT DOWNWARD TRENDS<sup>^</sup>, MAJOR OFFENCES, APR 17 TO MAR 19 and APR 18 TO MAR 20



<sup>^</sup> For further explanation of trend results, see page 46, Notes [5] and 6.

### **SECTION 3:**

# TRENDS, RATE COMPARISONS AND RECORDED CRIMINAL INCIDENTS FOR MAJOR OFFENCES NSW REGIONS AND LGAS

TABLE 3.1A: TRENDS<sup>^</sup> IN RECORDED CRIMINAL INCIDENTS FOR MAJOR OFFENCES OVER THE 24 MONTHS TO MARCH 2020, NSW SAS

| NSW Statistical Area              | Murder * | Domestic violence related assault | Non-domestic violence related assault | Sexual assault | Indecent assault, act of indecency and other sexual offences | Robbery without a weapon | Robbery with a firearm | Robbery with a weapon not a firearm | Break and enter dwelling | Break and e