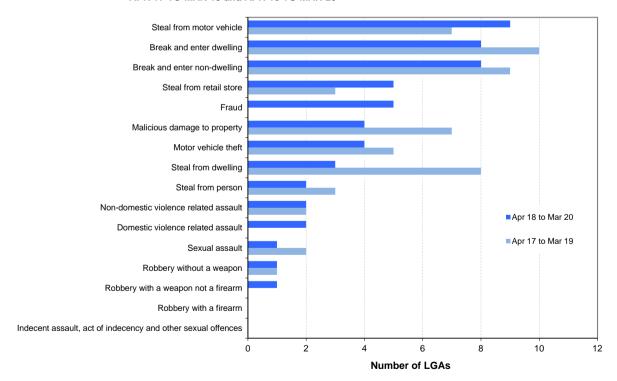

es of statistical tests for significant upward or downward trends in the number of recorded criminal incidents in major offence categories over a 24-month period across all NSW LGAs with a population of 3,000 or more. The trend test used is Kendall's rank-order correlation test. A trend test was not performed if there were fewer than 20 incidents in either of the two years for the period in question, hence no trend tests for **murder** were calculated for this table. These tests were carried out on 17 major offence categories.

FIGURE 2.1A: NUMBER OF NSW LGAS WITH SIGNIFICANT UPWARD TRENDS<sup>^</sup>, MAJOR OFFENCES, APR 17 TO MAR 19 and APR 18 TO MAR 20



FIGURE 2.1B: NUMBER OF NSW LGAS WITH SIGNIFICANT DOWNWARD TRENDS<sup>^</sup>, MAJOR OFFENCES, APR 17 TO MAR 19 and APR 18 TO MAR 20



<sup>^</sup> For further explanation of trend results, see page 46, Notes [5] and 6.

### **SECTION 3:**

# TRENDS, RATE COMPARISONS AND RECORDED CRIMINAL INCIDENTS FOR MAJOR OFFENCES NSW REGIONS AND LGAS

TABLE 3.1A: TRENDS<sup>^</sup> IN RECORDED CRIMINAL INCIDENTS FOR MAJOR OFFENCES OVER THE 24 MONTHS TO MARCH 2020, NSW SAS

| NSW Statistical Area              | Murder * | Domestic violence related assault | Non-domestic violence related assault | Sexual assault | Indecent assault, act of indecency and other sexual offences | Robbery without a weapon | Robbery with a firearm | Robbery with a weapon not a firearm | Break and enter dwelling | Break and enter non-dwelling | Motor vehicle theft | Steal from motor vehicle | Steal from retail store | Steal from dwelling | Steal from person