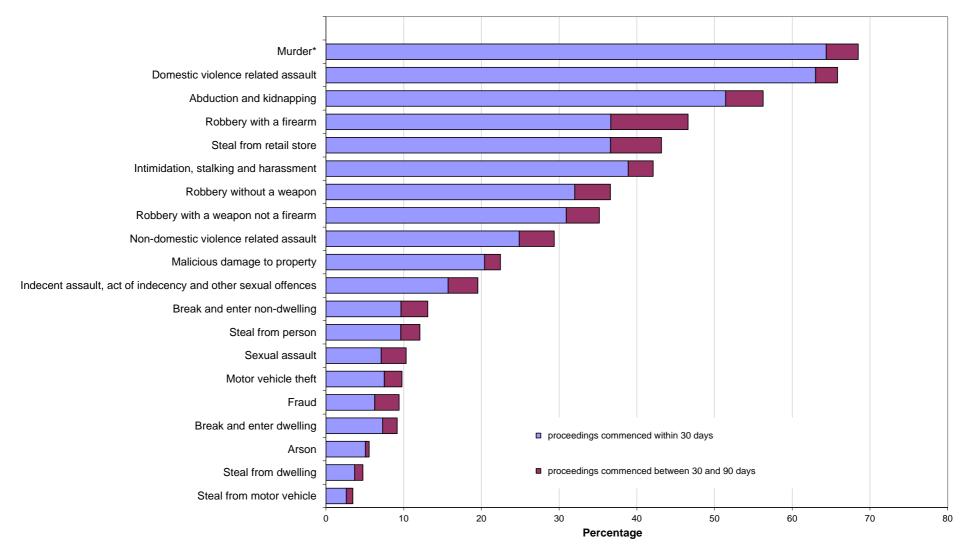

| SECTION 3: | TRENDS, RATE COMPARISONS AND RECORDED CRIMINAL INCIDENTS FOR MAJOR OFFENCES, NSW REGIONS AND LGAS continued                                                         |  |    |
|------------|---------------------------------------------------------------------------------------------------------------------------------------------------------------------|--|----|
| Table 3.3A | Trends in recorded criminal incidents for major offences, over the 24 months to March 2020, NSW LGAs                                                                |  | 26 |
| Table 3.3B | Ratio to NSW rate of recorded criminal incidents per 100,000 population for major offences, over the 12 months to March 2020, NSW LGAs                              |  | 28 |
| Table 3.3C | Number of recorded criminal incidents for major offences, over the 12 months to March 2020, NSW LGAs                                                                |  | 30 |
| Table 3.3D | Number of recorded criminal incidents for major offences, over the 12 months to March 2019, NSW LGAs                                                                |  | 32 |
| SECTION 4: | METHODS OF PROCEEDINGS AGAINST ALLEGED OFFENDERS                                                                                                                    |  | 35 |
| Figure 4.1 | Trends in referral methods for alleged offenders proceeded against to court over the 24 months to March 2020, NSW                                                   |  | 36 |
| Table 4.1  | Number, percentage and trend in alleged offenders proceeded against by NSW Police by method of legal proceedings over the 24 months to March 2020, NSW              |  | 37 |
| Table 4.2  | Number, percentage and trend in alleged offenders proceeded against to court by NSW Police for major offences over the 24 months to March 2020, NSW                 |  | 38 |
| SECTION 5: | CLEARED CRIMINAL INCIDENTS AND WHETHER LEGAL PROCEEDINGS<br>COMMENCED FOR SELECTED OFFENCES                                                                         |  | 41 |
| Table 5.1  | Number of recorded criminal incidents for selected offences by whether legal proceedings commenced in 30 days of reporting over the 24 months to February 2020, NSW |  | 42 |
| Table 5.2  | Number of recorded criminal incidents for selected offences by whether legal proceedings commenced in 90 days of reporting over the 24 months to December 2019, NSW |  | 43 |
| Figure 5.1 | Percentage of recorded criminal incidents for selected offences where legal proceedings commenced within 30 and 90 days, over the 12 months to December 2019, NSW   |  | 44 |
| APPENDICE  | :S                                                                                                                                                                  |  | 45 |
|            | APPENDIX 1: TRENDS IN RECORDED CRIMINAL INCIDENTS IN NSW                                                                                                            |  | 46 |
|            | APPENDIX 2: DEFINITIONS AND EXPLANATORY NOTES                                                                                                                       |  | 47 |
|            | APPENDIX 3: BOCSAR OFFENCES MAPPED TO POLICE INCIDENT CATEGORY                                                                                                      |  | 50 |
|            | APPENDIX 4: NSW & GREATER SYDNEY STATISTICAL AREA MAPS                                                                                                              |  | 57 |
|            | APPENDIX 5: LGAS IN GREATER SYDNEY STATISTICAL AREAS                                                                                                                |  | 59 |
|            | APPENDIX 5: LGAS IN NSW REGIONAL STATISTICAL AREAS                                                                                                                  |  | 60 |