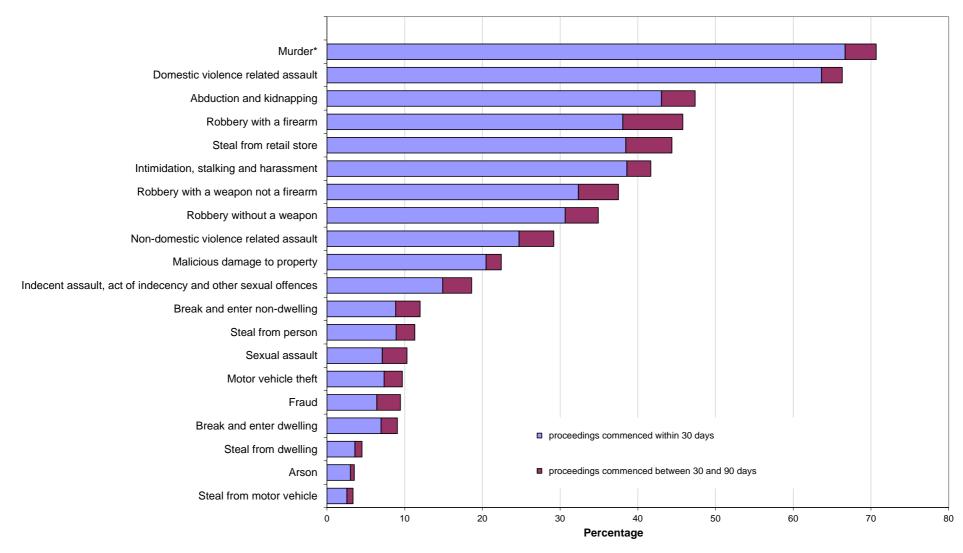

### **CONTENTS**

|             | ACKNOWLEDGEMENTS                                                                                                                                     | 2  |
|-------------|------------------------------------------------------------------------------------------------------------------------------------------------------|----|
|             | INTRODUCTION                                                                                                                                         | 3  |
| SECTION 1:  | OVERVIEW OF TRENDS IN VIOLENT AND PROPERTY CRIME                                                                                                     | 7  |
| Figure 1.1  | NSW long-term trend in violent crime                                                                                                                 | 9  |
| Figure 1.2  | NSW long-term trend in property crime                                                                                                                | 9  |
| Table 1.1   | Trends in violent and property offences, over the 60 months to September 2019, NSW Statistical Areas (SAs) and NSW                                   | 10 |
| Table 1.2   | Trends in violent and property offences, over the 60 months to September 2019, NSW Statistical Areas (SAs) and NSW                                   | 11 |
| Table 1.3   | Trends in violent and property offences, over the 60 months to September 2019, NSW Local Government Areas (LGAs)                                     | 12 |
| SECTION 2:  | OVERVIEW OF TRENDS IN RECORDED CRIME, BY OFFENCE TYPE                                                                                                | 15 |
| Table 2.1   | Trends in recorded criminal incidents for major offences, over the 60 months to September 2019, NSW                                                  | 16 |
| Table 2.2   | Periodic trends in recorded criminal incidents for major offences over the 60 months to September 2019, NSW                                          | 17 |
| Table 2.3   | Number and trends in recorded criminal incidents for 62 offences, over the 24 months to September 2019, NSW                                          | 18 |
| Table 2.4   | Number and outcome of 24-month trend for major offences, NSW Local Government Areas (LGAs), all reports 2009 to September 2019                       | 19 |
| Figure 2.1A | Number of NSW LGAs with significant upward trends for major offences in the 24-month periods to September 2018 and September 2019                    | 20 |
| Figure 2.1B | Number of NSW LGAs with significant downward trends for major offences in the 24-month periods to September 2018 and September 2019                  | 20 |
| SECTION 3:  | TRENDS, RATE COMPARISONS AND RECORDED CRIMINAL INCIDENTS FOR MAJOR OFFENCES, NSW REGIONS AND LGAS                                                    | 21 |
| Table 3.1A  | Trends in recorded criminal incidents for major offences, over the 24 months to September 2019, NSW SAs                                              | 22 |
| Table 3.1B  | Ratio to NSW rate of recorded criminal incidents per 100,000 population for major offences, over the 12 months to September 2019, NSW SAs            | 22 |
| Table 3.1C  | Number of recorded criminal incidents for major offences, over the 12 months to September 2019, NSW SAs                                              | 23 |
| Table 3.1D  | Number of recorded criminal incidents for major offences, over the 12 months to September 2018, NSW SAs                                              | 23 |
| Table 3.2A  | Trends in recorded criminal incidents for major offences, over the 24 months to September 2019, Greater Sydney SAs                                   | 24 |
| Table 3.2B  | Ratio to NSW rate of recorded criminal incidents per 100,000 population for major offences, over the 12 months to September 2019, Greater Sydney SAs | 24 |
| Table 3.2C  | Number of recorded criminal incidents for major offences, over the 12 months to September 2019, Greater Sydney SAs                                   | 25 |
| Table 3.2D  | Number of recorded criminal incidents for major offences, over the 12 months to September 2018, Greater Sydney SAs                                   | 25 |