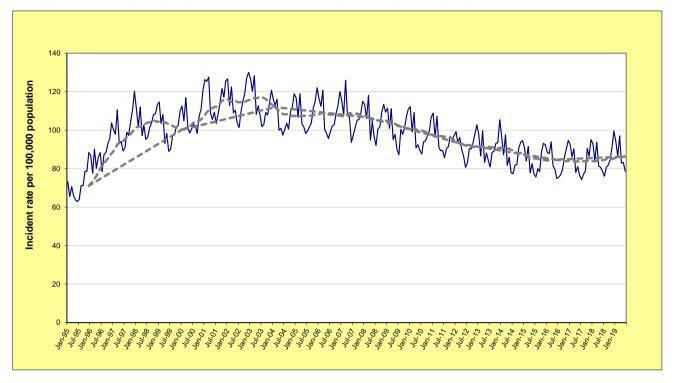

The NSW graphs for rates of violent and property offences are on page 9 of the report. For violent offences using the 12-month moving average (light grey line) we can see a downward path from 2004, which has stabilised over the last 5 years. The trend tests shown in Table 1.1 indicate that for the latest 24-month period, no NSW Statistical Area have a significant upward trend in violent crime and two NSW Statistical Area have a significant downward trend in violent crime: Capital Region (down 7.5%) and Coffs Harbour-Grafton (down 17.1%).

### OVERVIEW OF TRENDS IN VIOLENT AND PROPERTY CRIME

FIGURE 1.1: NSW LONG-TERM TREND IN VIOLENT OFFENCES\*

FIGURE 1.2: NSW LONG-TERM TREND IN PROPERTY OFFENCES\*\*

<sup>\*</sup> Violent offences include: murder, attempted murder, manslaughter, assault - domestic violence related, assault - non-domestic violence related, assault police, robbery without a weapon, robbery with a firearm, robbery with a weapon not a firearm, sexual assault and indecent assault / act of indecency / other sexual offences.

For further explanation of violent offences and property offences, see page 46, Note [7].

<sup>\*\*</sup> Property offences include: break and enter dwelling, break and enter non-dwelling, motor vehicle theft, steal from motor vehicle, steal from retail store, steal from dwelling, steal from person, stock theft and other theft.