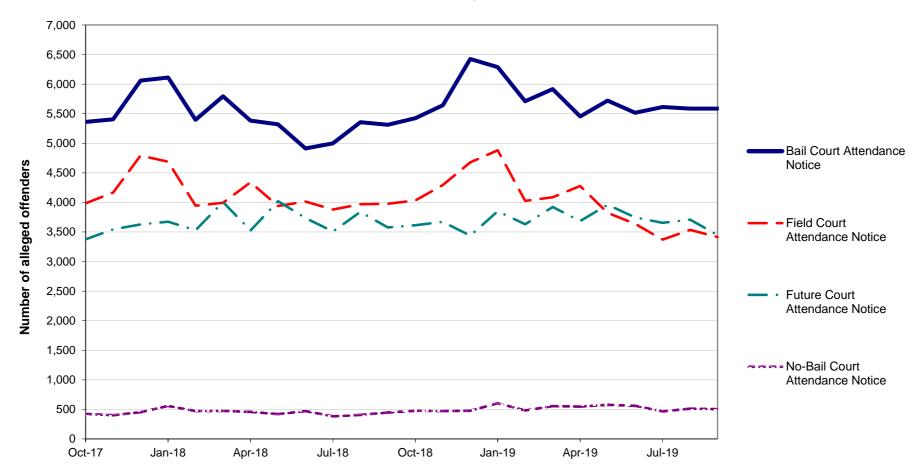

<sup>^</sup> For further explanation of trend results, see page 46, Notes [5] and 6.

### **SECTION 3:**