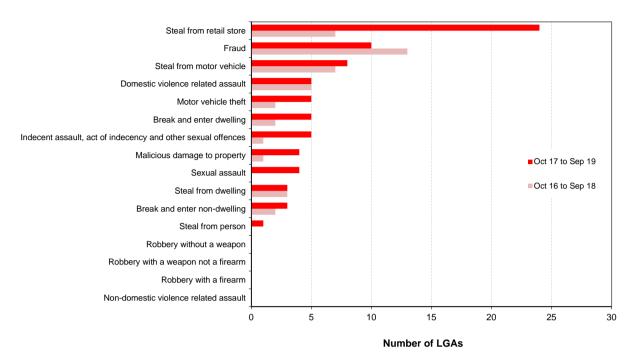

The report includes an overview of trends in the most recent two-year period for major offence categories, firstly for NSW and then across NSW regions broken down to the Local Government Area (LGA) level. At the State level, for the latest 24-month period, one major offence category have been trending upwards: steal from retail store (up 8.8%) and four of the 17 major offence categories were trending downwards: break and enter dwelling (down 6.1%), steal from dwelling (down 2.8%), steal from person (down 5.8%) and malicious damage to property (down 3.7%).