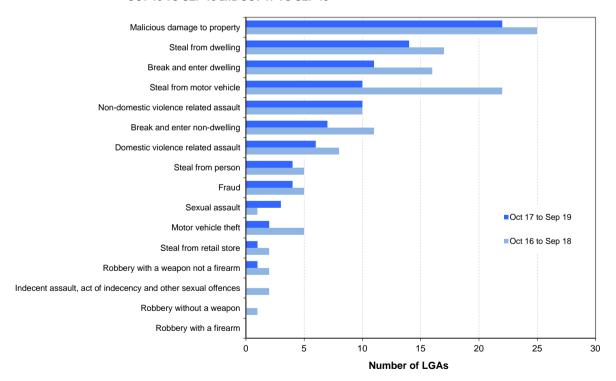

The report includes an overview of trends in the most recent two-year period for major offence categories, firstly for NSW and then across NSW regions broken down to the Local Government Area (LGA) level. At the State level, for the latest 24-month period, one major offence category have been trending upwards: steal from retail store (up 8.8%) and four of the 17 major offence categories were trending downwards: break and enter dwelling (down 6.1%), steal from dwelling (down 2.8%), steal from person (down 5.8%) and malicious damage to property (down 3.7%).