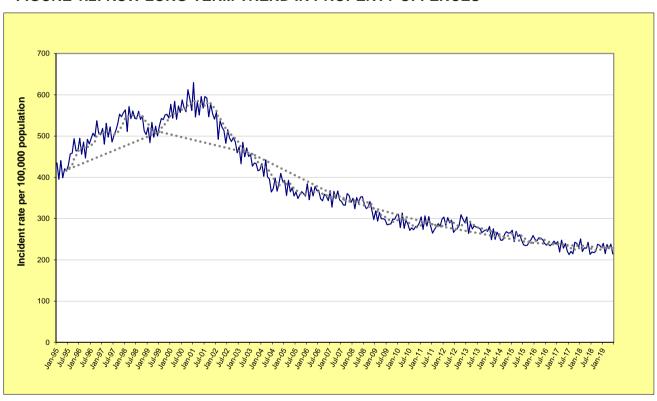

The property offences graph using the 6-month moving average (light grey line) indicates a strong downward path from 2000 to 2010, after which there are further declines but at a slower rate. Table 1.1 showing trend tests on the levels of property offences in NSW indicates a significant decrease over the last 5 years for NSW. For the latest 24-month period, one NSW Statistical Area have a significant upward trend in property crime, Murray (up 21.4%) and two NSW Statistical Area have a significant downward trend in property crime: Mid North Coast (down 9.3%) and New England and North West (down 7.6%).

Note: Fraud incidents are now excluded from the 'property offences' group. For that reason, property offences data in this report cannot be directly compared with previous reports. Comparable data for all years is available on request.

### OVERVIEW OF TRENDS IN VIOLENT AND PROPERTY CRIME

FIGURE 1.1: NSW LONG-TERM TREND IN VIOLENT OFFENCES\*

FIGURE 1.2: NSW LONG-TERM TREND IN PROPERTY OFFENCES\*\*

<sup>\*</sup> Violent offences include: murder, attempted murder, manslaughter, assault - domestic violence related, assault - non-domestic violence related, assault police, robbery without a weapon, robbery with a firearm, robbery with a weapon not a firearm, sexual assault and indecent assault / act of indecency / other sexual offences.

For further explanation of violent offences and property offences, see page 46, Note [7].

<sup>\*\*</sup> Property offences include: break and enter dwelling, break and enter non-dwelling, motor vehicle theft, steal from motor vehicle, steal from retail store, steal from dwelling, steal from person, stock theft and other theft.